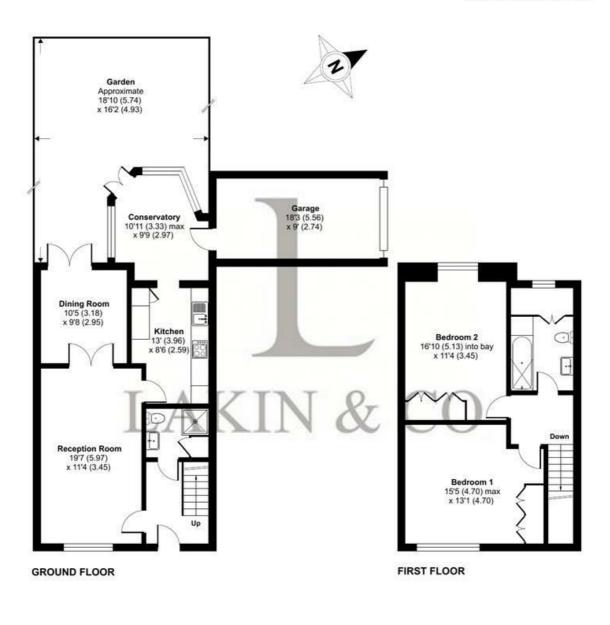

The spacious accommodation briefly comprises: Entrance Hall, 2 Receptions, Kitchen, Conservatory and ground floor wet room. On the 1st floor, 2 double bedrooms and shower room. There is a large private mainly paved garden. There is also direct access to the garage via the conservatory.

\*Please note all dimensions and descriptions are to be used as a guide only by any prospective buyer and do not constitute representations of fact or form part of any offer or contract.\*

Approximate Area = 1237 sq ft / 114.9 sq m Garage = 165 sq ft / 15.3 sq m Total = 1402 sq ft / 130.2 sq m For identification only - Not to scale

Certified Property Measure

LAKIN & CO

Floor plan produced in accordance with RICS Property Measurement Standards incorporating International Property Measurement Standards (IPMS2 Residential). © nichecom 2024. Produced for Lakin & Co. REF: 1146741