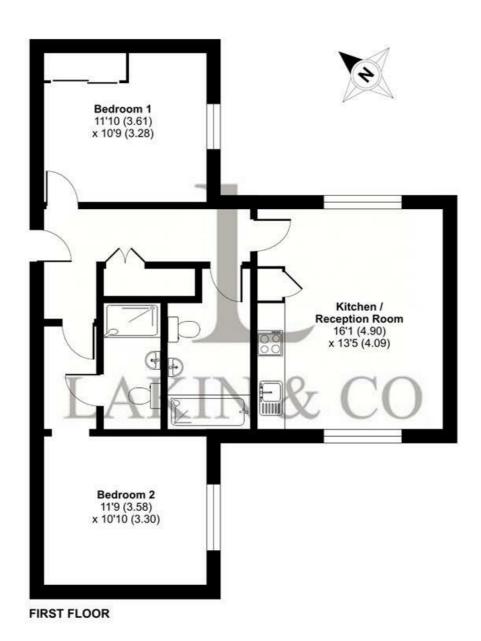

This unique property, spanning over approximately 730 sq ft in a development of just six dwellings, comprises; Modern open plan Kitchen/reception room, two double bedrooms, one with en-suite shower room and a luxury family bathroom. Central heating throughout.

## Swakeleys Road, Ickenham, Uxbridge, UB10

Approximate Area = 732 sq ft / 68 sq m

For identification only - Not to scale

Certified Property Measurer Floor plan produced in accordance with RICS Property Measurement Standards incorporating International Property Measurement Standards (IPMS2 Residential). © nichecom 2024. Produced for Lakin & Co. REF: 1140249