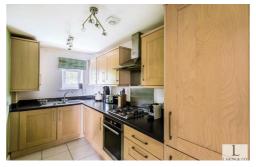

Briefly comprising; entrance hallway with doors leading to a large lounge/diner with Juliet balcony, modern fitted kitchen with wall and base units, master bedroom with own en suite, second bedroom and a white suite family bathroom. Benefiting from; allocated parking space, additional storage, intercom system, double glazing & gas central heating.