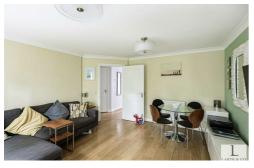

Briefly comprising; entrance hallway with doors leading to a large lounge/diner with Juliet balcony, modern fitted kitchen with wall and base units, master bedroom with own en suite, second bedroom and a white suite family bathroom. Benefiting from; allocated parking space, additional storage, intercom system, double glazing & gas central heating.