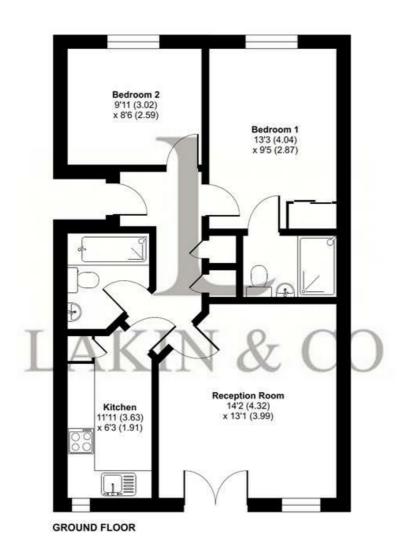

### Lindie Gardens, Uxbridge, UB8

Approximate Area = 626 sq ft / 58.2 sq m
For identification only - Not to scale

Floor plan produced in accordance with RICS Property Measurement Standards incorporating International Property Measurement Standards (IPMS2 Residential). © nichecom 2024. Produced for Lakin & Co. REF: 1138625

Briefly comprising; entrance hallway with doors leading to a large lounge/diner with Juliet balcony, modern fitted kitchen with wall and base units, master bedroom with own en suite, second bedroom and a white suite family bathroom. Benefiting from; allocated parking space, additional storage, intercom system, double glazing & gas central heating.