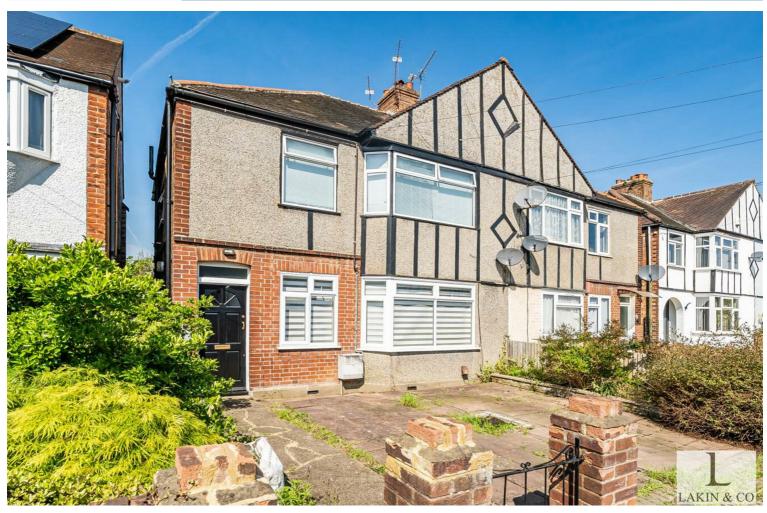

## Denziloe Avenue, Hillingdon UB10 0EE

Guide Price £325,000

A well presented TWO bedroom ground floor FREEHOLD maisonette with own private rear garden and off street parking offered to the market with NO upper chain.

The property briefly comprises; entrance front door leading into a well presented fitted kitchen with wall & base units, large living room with French doors leading out to the patio and garden, two good sized bedrooms and a white suite modern family bathroom. To the front of the property you have off street parking to the rear you have a private garden. At the back of the garden there is the added bonus of an extra parking space with access via a service road.

The property is situated on a popular residential road off the Uxbridge Road in Hillingdon which is a short drive away from the local shops and a short bus ride into Uxbridge high streets which offers a wide variety of restaurants, supermarkets, coffee shops & retailers. Also ideal for the commuter with the Metropolitan and Piccadilly lines nearby. For families Hillingdon Primary & Bishophalt Secondary school is within walking distance.