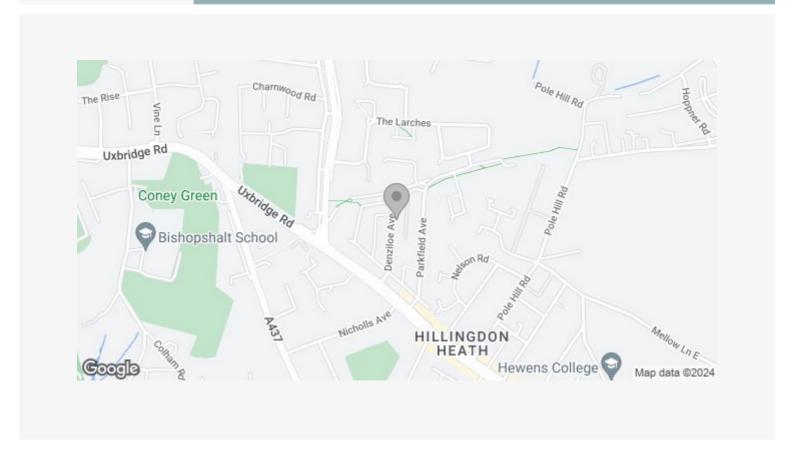

The property is situated on a popular residential road off the Uxbridge Road in Hillingdon which is a short drive away from the local shops and a short bus ride into Uxbridge high streets which offers a wide variety of restaurants, supermarkets, coffee shops & retailers. Also ideal for the commuter with the Metropolitan and Piccadilly lines nearby. For families Hillingdon Primary & Bishophalt Secondary school is within walking distance.