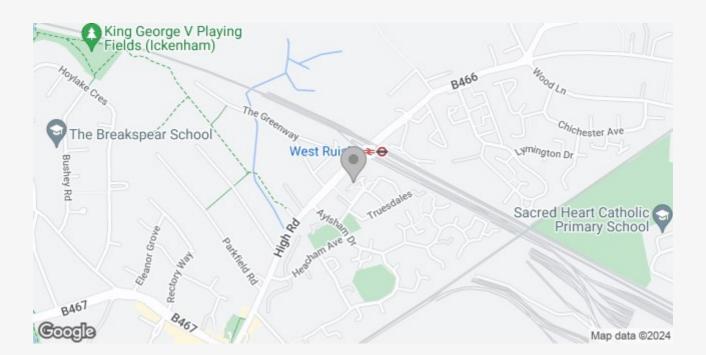

Situated in Perkins Gardens, residents can enjoy the added benefit of proximity to West Ruislip (Central Line) and Ickenham (Metropolitan & Piccadilly Lines) underground stations, enabling seamless commuting. Furthermore, the A40/M40/M25 motorways are easily accessible, allowing for effortless travel by car.