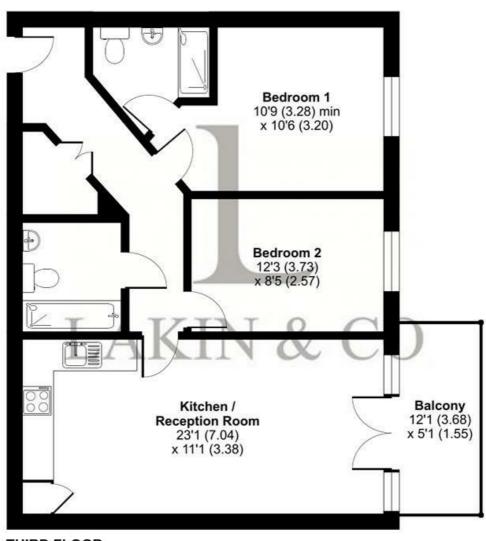

### Walsham Court, Perkins Gardens, Ickenham, Uxbridge, UB10

V

LAKIN & CO

Approximate Area = 722 sq ft / 67.1 sq m For identification only - Not to scale

THIRD FLOOR

Floor plan produced in accordance with RICS Property Measurement Standards incorporating International Property Measurement Standards (IPMS2 Residential). ©nichecom 2024. Produced for Lakin & Co. REF: 1117789