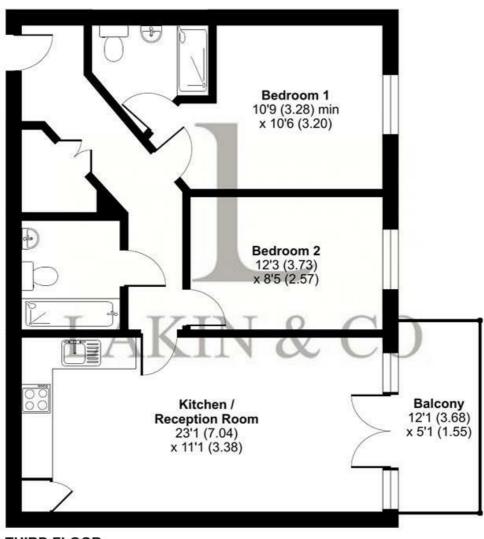

## Walsham Court, Perkins Gardens, Ickenham, Uxbridge, UB10

LAKIN & CO

Approximate Area = 722 sq ft / 67.1 sq m For identification only - Not to scale

THIRD FLOOR

Floor plan produced in accordance with RICS Property Measurement Standards incorporating International Property Measurement Standards (IPMS2 Residential). ©nichecom 2024. Produced for Lakin & Co. REF: 1117789