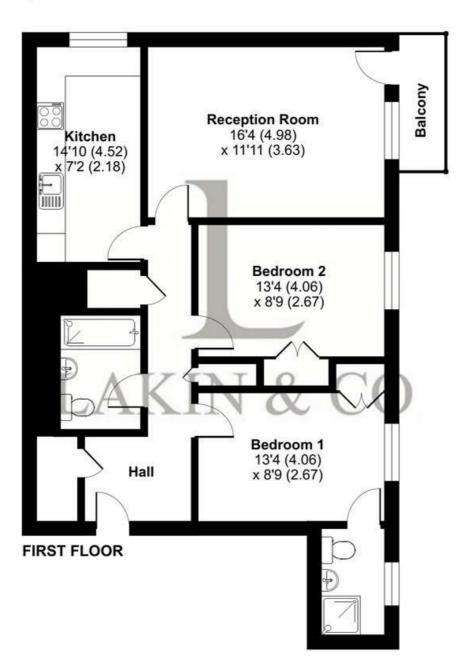

The property briefly comprises: entrance hallway with doors leading to 16ft reception room with, access to private balcony, modern fitted kitchen with wall & base units, master bedroom with access to en suite shower room and built in wardrobe, second bedroom with built in wardrobes and white suite family bathroom.

## Tedder Close, Uxbridge, UB10

Approximate Area = 817 sq ft / 75.8 sq m
For identification only - Not to scale

Floor plan produced in accordance with RICS Property Measurement Standards incorporating International Property Measurement Standards (IPMS2 Residential). © nichecom 2024. Produced for Lakin & Co. REF: 1121664