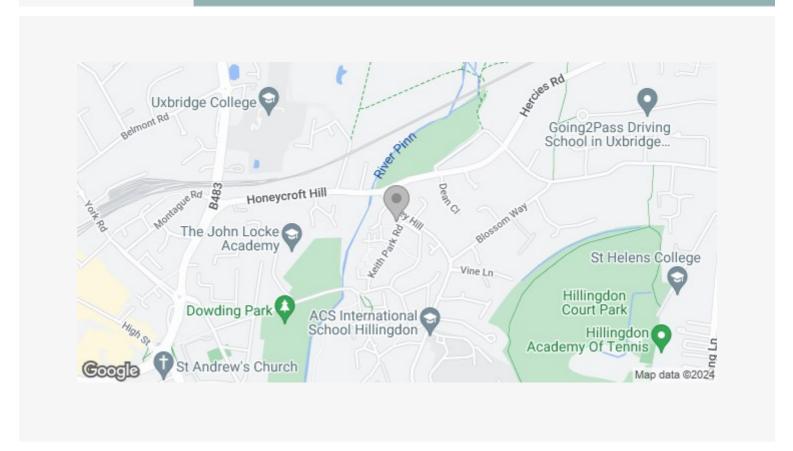

Tedder Close is situated off Honeycroft Hill, within easy reach of Uxbridge Town Centre with its multiple shopping facilities, restaurants and bars and the Metropolitan/Piccadilly Line Station. For the commuter the A40/M40 is also close by, as well as Hillingdon Hospital, Brunel University and Heathrow Airport. Green flag award winner Dowding Park and the well regarded John Locke Academy a short walk away.