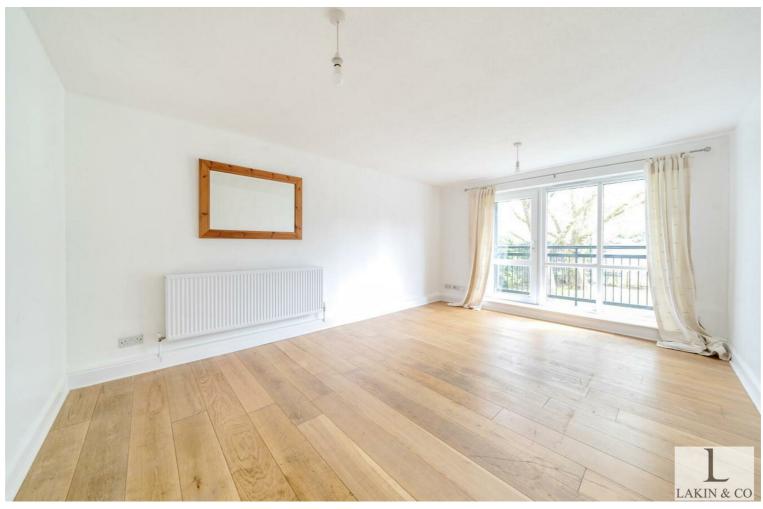

The property briefly comprises: entrance hallway with doors leading to 16ft reception room with, access to private balcony, modern fitted kitchen with wall & base units, master bedroom with access to en suite shower room and built in wardrobe, second bedroom with built in wardrobes and white suite family bathroom.

Further benefits include: a long lease, allocated parking, visitor bays, a secure bike shed, landscaped communal gardens, sandable engineered wood flooring throughout, close to Uxbridge town centre, all white goods included (if needed), double glazing and gas central heating.