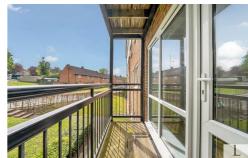

The property briefly comprises: entrance hallway with doors leading to 16ft reception room with, access to private balcony, modern fitted kitchen with wall & base units, master bedroom with access to en suite shower room and built in wardrobe, second bedroom with built in wardrobes and white suite family bathroom.