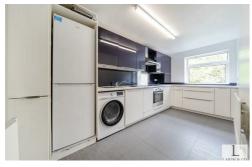

The property briefly comprises: entrance hallway with doors leading to 16ft reception room with, access to private balcony, modern fitted kitchen with wall & base units, master bedroom with access to en suite shower room and built in wardrobe, second bedroom with built in wardrobes and white suite family bathroom.

Further benefits include: a long lease, allocated parking, visitor bays, a secure bike shed, landscaped communal gardens, sandable engineered wood flooring throughout, close to Uxbridge town centre, all white goods included (if needed), double glazing and gas central heating.