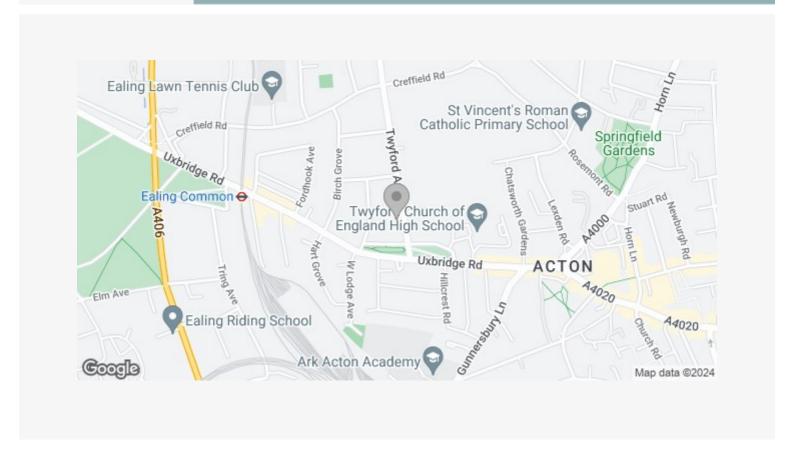

£840 PCM

A top-floor double room to rent including utility bills and council tax, located on Twyford Avenue approximately half a mile from Ealing Common and West Acton underground stations (Central & Piccadilly Line).