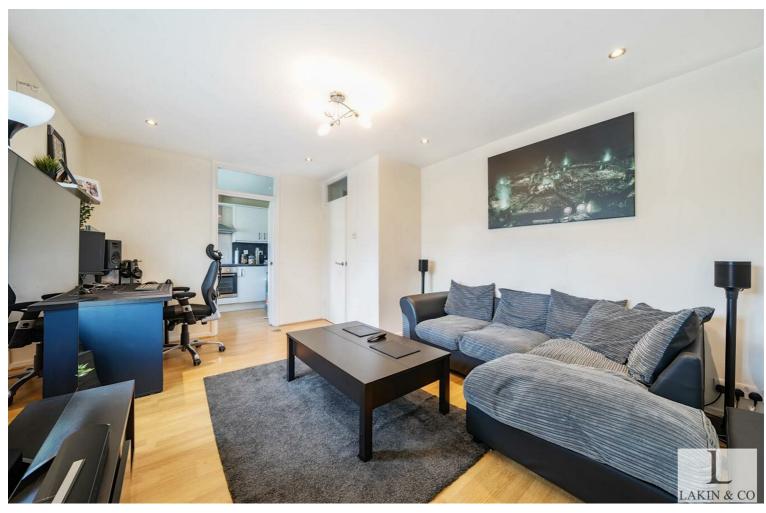

## Hetherington Way, Ickenham UB10 8AT

Guide Price £258,500

A spacious one bedroom first floor flat finished in excellent condition throughout offered to the market with no upper chain. This property would be ideal for first time buyers or someone looking to downsize.

The property briefly comprises; entrance hallway with doors leading to a large reception room with space for dining area, kitchen with wall & base units, fitted white suit bathroom, double bedroom and ample storage cupboards. Benefits include, residents parking, long lease of 175 years, communal gardens, double glazing and gas central heating.