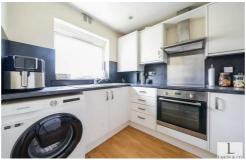

The property briefly comprises; entrance hallway with doors leading to a large reception room with space for dining area, kitchen with wall & base units, fitted white suit bathroom, double bedroom and ample storage cupboards. Benefits include, residents parking, long lease of 175 years, communal gardens, double glazing and gas central heating.