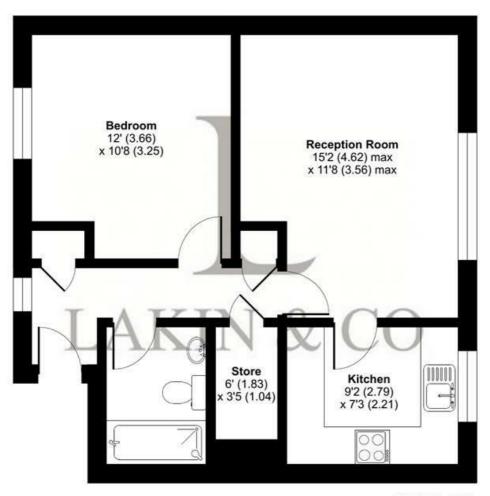

# Hetherington Way, Ickenham, Uxbridge, UB10

Approximate Area = 503 sq ft / 46.7 sq m
For identification only - Not to scale

FIRST FLOOR

Floor plan produced in accordance with RICS Property Measurement Standards incorporating International Property Measurement Standards (IPMS2 Residential). © nichecom 2024. Produced for Lakin & Co. REF: 1112578

The property briefly comprises; entrance hallway with doors leading to a large reception room with space for dining area, kitchen with wall & base units, fitted white suit bathroom, double bedroom and ample storage cupboards. Benefits include, residents parking, long lease of 175 years, communal gardens, double glazing and gas central heating.