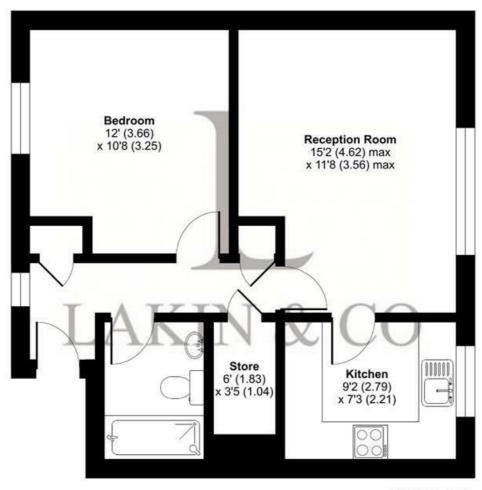

## Hetherington Way, Ickenham, Uxbridge, UB10

Approximate Area = 503 sq ft / 46.7 sq m For identification only - Not to scale

**FIRST FLOOR** 

Certified Property Measure

Floor plan produced in accordance with RICS Property Measurement Standards incorporating International Property Measurement Standards (IPMS2 Residential). ©nichecom 2024. Produced for Lakin & Co. REF: 1112578