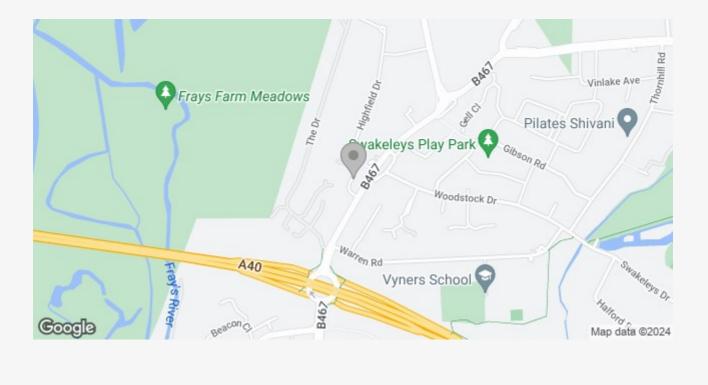

The property is situated on Hetherington Way off of Swakleys Road in a sought after development in Ickenham. Uxbridge town Centre and Ickenham Village are close by which offer a wide variety of supermarkets, restaurants, coffee shops and retailers. They also both boast the Metropolitan & Piccadilly Lines which provide access into Central London within the hour. The A40/M25/M40 junctions are also close by which give you swift access to London and home counties.