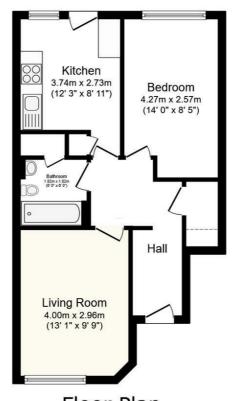

Floor Plan
Floor area 46.7 m² (503 sq.ft.)

TOTAL: 46.7 m<sup>2</sup> (503 sq.ft.)

This floor plan is for illustrative purposes only. It is not drawn to scale. Any measurements, floor areas (including any total floor area), openings and orientations are approximate. No details are guaranteed, they cannot be relied upon for any purpose and do not form any part of any agreement. No liability is taken for any error, omission or misstatement. A party must rely upon its own inspection(s). Powered by www.Propertybox.io

Guide Price £230,000

A large one bedroom ground floor maisonette with own private rear garden situated in a quite cul-de-sac in Uxbridge offered to the market with no upper chain.

In need of some modernisation this property briefly comprises, entrance hallway with doors leading to a living room, kitchen with wall and base units, double bedroom, storage cupboard and white suit bathroom. To the rear of the property there is your own private rear garden which is a great space for entertaining to the front there is residents parking.