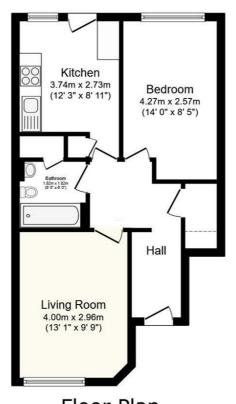

Floor Plan
Floor area 46.7 m² (503 sq.ft.)

TOTAL: 46.7 m<sup>2</sup> (503 sq.ft.)

This floor plan is for illustrative purposes only. It is not drawn to scale. Any measurements, floor areas (including any total floor area), openings and orientations are approximate. No details are guaranteed, they cannot be relied upon for any purpose and do not form any part of any agreement. No liability is taken for any error, omission or misstatement. A party must rely upon its own inspection(s). Powered by www.Propertybox.io

Guide Price £240,000

A large one bedroom ground floor maisonette with own private rear garden situated in a quite cul-de-sac in Uxbridge offered to the market with no upper chain.

In need of some modernisation this property briefly comprises, entrance hallway with doors leading to a living room, kitchen with wall and base units, double bedroom, storage cupboard and white suit bathroom. To the rear of the property there is your own private rear garden which is a great space for entertaining to the front there is residents parking.