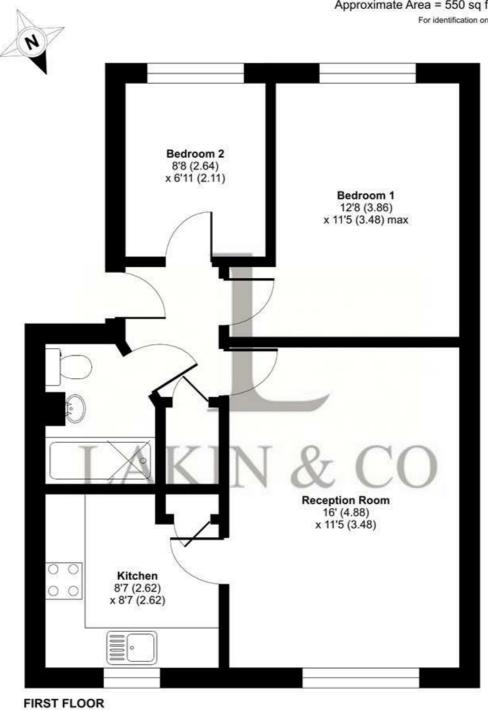

### Aylsham Drive, Ickenham, Uxbridge, UB10

Approximate Area = 550 sq ft / 51 sq m For identification only - Not to scale

Floor plan produced in accordance with RICS Property Measurement Standards incorporating International Property Measurement Standards (IPMS2 Residential). ©n/checom 2021. Produced for Lakin & Co. REF: 832196