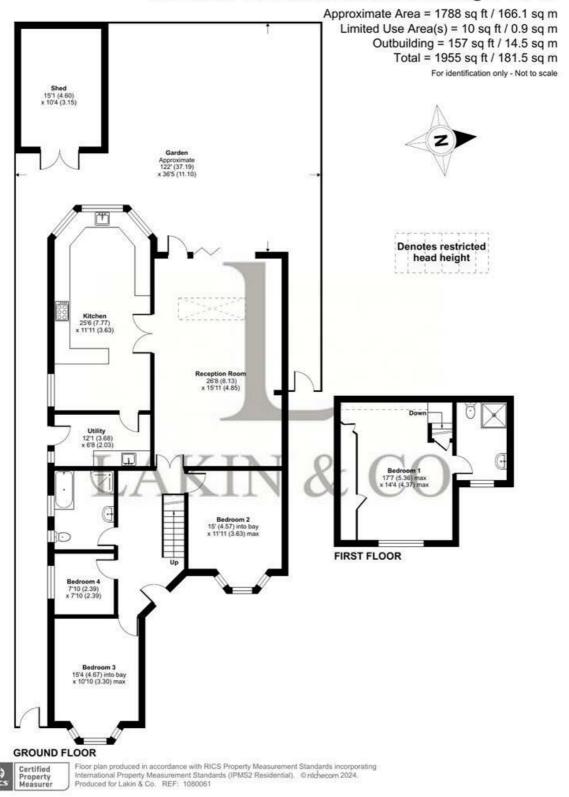

This well-presented accommodation briefly comprises large entrance hallway, a bright and spacious lounge with sky-light and bi-fold doors overlooking the attractive rear garden, an expansive modern fitted kitchen/diner having a sleek range of base and eye level units including a breakfast bar with seating and additional room for entertaining. There is also a well-equipped utility room off of the kitchen with side access.

To the front of the bungalow there are three bedrooms and the family bathroom having both a bath and separate shower cubicle. To the first floor there is the master bedroom with built-in wardrobes and modern en-suite. The rear garden is mainly laid to lawn with two separate patio areas and access to a storage shed. To the front there is off street parking for several cars.