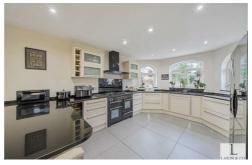

This well-presented accommodation briefly comprises large entrance hallway, a bright and spacious lounge with sky-light and bi-fold doors overlooking the attractive rear garden, an expansive modern fitted kitchen/diner having a sleek range of base and eye level units including a breakfast bar with seating and additional room for entertaining. There is also a well-equipped utility room off of the kitchen with side access.