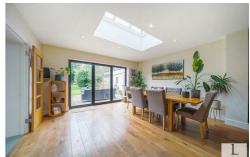

This well-presented accommodation briefly comprises large entrance hallway, a bright and spacious lounge with sky-light and bi-fold doors overlooking the attractive rear garden, an expansive modern fitted kitchen/diner having a sleek range of base and eye level units including a breakfast bar with seating and additional room for entertaining. There is also a well-equipped utility room off of the kitchen with side access.