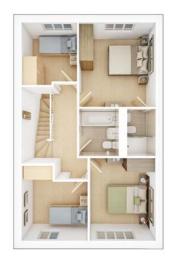

### The Durdle

4 BEDROOM HOME, TOTAL 1,528 sq ft

#### FIRST FLOOR

**Bedroom 1** 10' 9" × 11' 10" 3.32m × 3.65m **Bedroom 2** 2.86m × 3.57m 9' 4" × 11' 7" Bedroom 3 max. 9' 4" × 10' 6" 2.84m × 3.24m **Bedroom 4** 7'9"×8'9" 2.40m × 2.71m