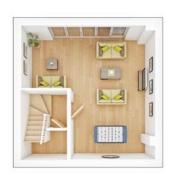

### The Durdle

4 BEDROOM HOME, TOTAL 1,528 sq ft

#### LOWER GROUND FLOOR

Lounge max. 5.78m × 5.78m

18' 10" × 18' 10"