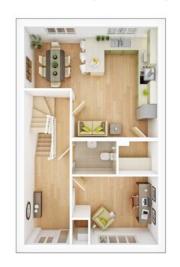

### The Durdle

4 BEDROOM HOME, TOTAL 1,528 sq ft

#### **GROUND FLOOR**

3.69m × 2.92m

Kitchen/Dining area max. 18' 10" × 15' 8" 5.78m × 4.81m **Utility** max. 1.73m × 1.46m 5' 7" × 4' 8" Study max. 12' 1" × 9' 7"