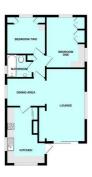

aspect uPVC double-glazed windows to the side and rear elevation.

#### BEDROOM TWO 9'5" x 8'8" (2.89 x 2.65)

Built in wardrobes and draws. uPVC double-glazed window to the rear elevation.

#### BATHROOM 6'5" x 5'5" (1.98 x 1.67)

Low level wc. Pedestal wash handbasin. Panelled bath with shower over. Chrome heated towel rail. uPVC double-glazed obscured glass window to the side elevation.

#### OUTSIDE

The outside space consists of a patio area, perfect for entertaining. Various lawned areas to each side accented with established shrubs and bushes. A decked veranda with Spanishstyle arches. To the rear is a driveway for two vehicles.

#### AGENT'S NOTE

South Hams District Council Council Tax Band: A

Mains water & electricity LPG heating Septic tank

#### Area Map



#### Floor Plans



### **Energy Efficiency Graph**

These particulars, whilst believed to be accurate are set out as a general outline only for guidance and do not constitute any part of an offer or contract. Intending purchasers should not rely on them as statements of representation of fact, but must satisfy themselves by inspection or otherwise as to their accuracy. No person in this firms employment has the authority to make or give any representation or warranty in respect of the property.