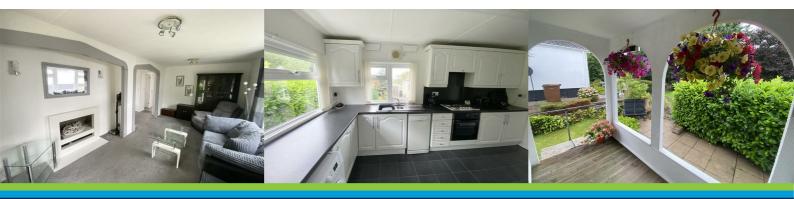

#### KITCHEN 13'9" x 9'5" (4.20 x 2.88)

Matching base and wall mounted units. Integrated oven. Space for washing machine, dishwasher and large American style fridge-freezer. Roll-edge laminate worktop with inset 1 1/2 composite sink and 4-ring gas hob with cooker hood over. Housing the Vokera boiler. Dual aspect uPVC double-glazed windows to the front & side elevation. Door leading into the dining room.

#### DINING ROOM 9'9" x 6'10" (2.99 x 2.10)

Feature archway into the lounge. uPVC double-glazed window to the side elevation.

#### LOUNGE 17'8" x 9'3" (5.41 x 2.82)

Wall mounted electric fireplace. uPVC double-glazed sliding patio doors leading out onto a decked veranda. uPVC double-glazed bay window to the side elevation. Doors to bedrooms and bathroom.

#### OUTSIDE

The outside space consists of a patio area, perfect for entertaining. Various lawned areas to each side accented with established shrubs and bushes. A decked veranda with Spanishstyle arches. To the rear is a driveway for two vehicles.