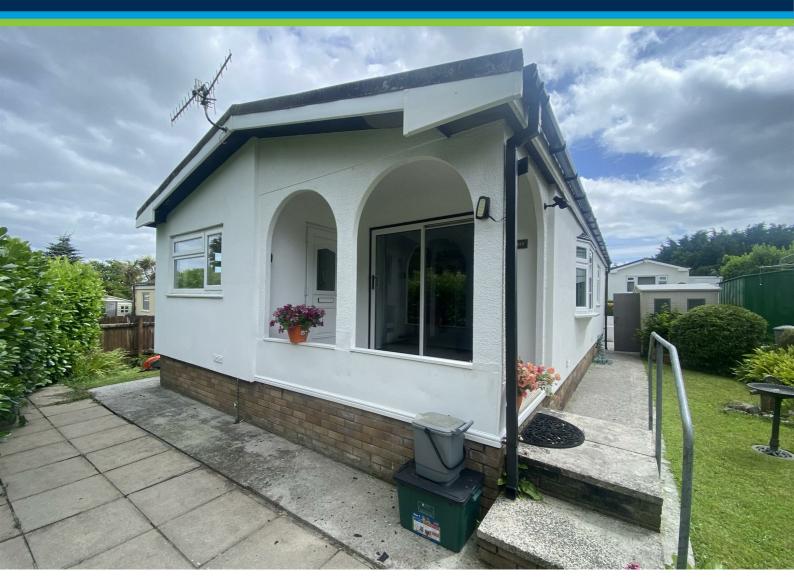

# 7 Battisford Park

Plympton, Plymouth, PL7 5AT

### £140,000

This detached Park Home is situated in Battisford Park. The property briefly comprises lounge, dining room, kitchen, two bedrooms and a bathroom. Outside there is a driveway for two cars as well as front and side gardens. This property is for the over 40s, offered with no onward chain and cash buyers only.

#### OUTSIDE

The outside space consists of a patio area, perfect for entertaining. Various lawned areas to each side accented with established shrubs and bushes. A decked veranda with Spanishstyle arches. To the rear is a driveway for two vehicles.