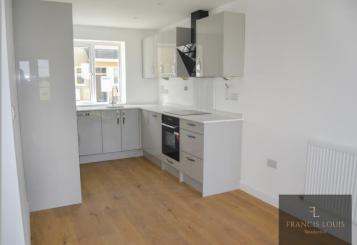

#### **Kitchens**

- Contemporary kitchen with a high gloss finish and solid worktops.
- Integrated induction hob and extractor.
- Integrated fridge/freezer, dishwasher and washing machine.
- Ceramic Splashbacks.
- Chrome mixer taps.
- LED under cabinet lighting