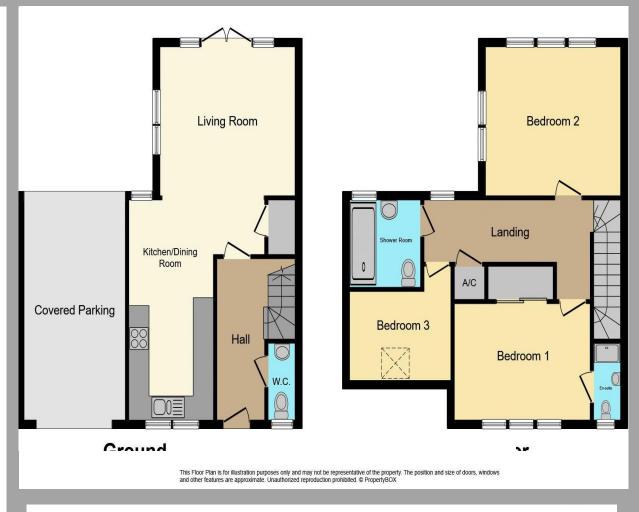

The Hembury benefits from an open-plan lounge/kitchen/dining room with oak flooring, a modern kitchen with integrated appliances and solid worktops. These beautiful homes also benefit from an en-suite shower room, a family bathroom, a car port, an enclosed garden and the most amazing views across the surrounding countryside.