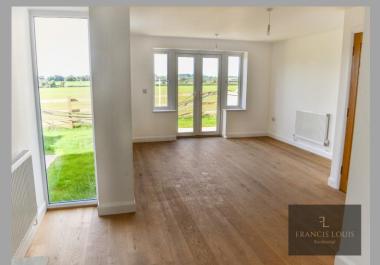

The Hembury benefits from an open-plan lounge/kitchen/dining room with oak flooring, a modern kitchen with integrated appliances and solid worktops. These beautiful homes also benefit from an en-suite shower room, a family bathroom, a car port, an enclosed garden and the most amazing views across the surrounding countryside.