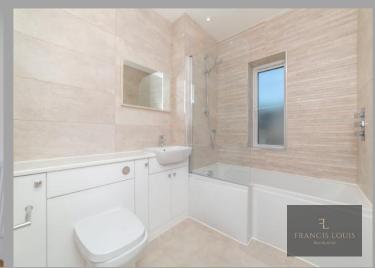

#### **Bathrooms**

- Contemporary white bathroom suites.
- Built in bathroom cabinetry.
- Ceramic tiled floors and walls.
- Heated towel rail.
- Hand wash basin
- Low level WC
- Showers with glazed screens.