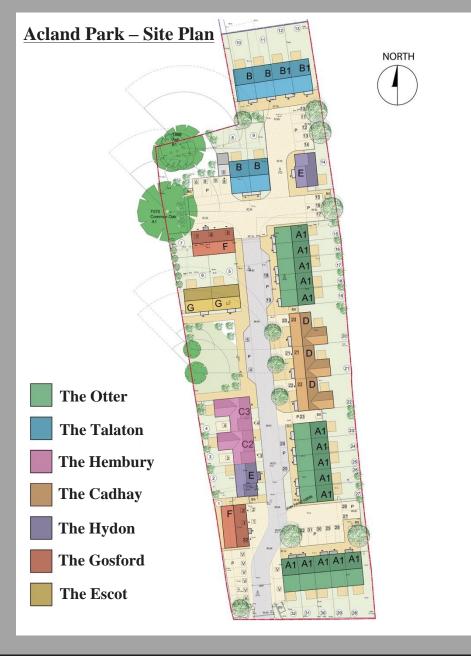

These 3-bedroom link-detached NEW BUILD homes are situated in the popular Acland Park development in Feniton. Acland Park is built by a quality builder who has been voted Property Developer of the Year for South West England. These homes are finished to a very high standard with upgraded kitchens, bathrooms and flooring included as standard.