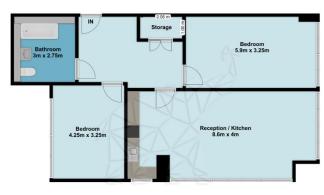

Total Property Floor area approx. 90 m². This Floor Plan should be used as a general outline for guidance only. Any areas, measurements or distances quoted are approximate and should not be used to value a property or be the basis of any sale or let.