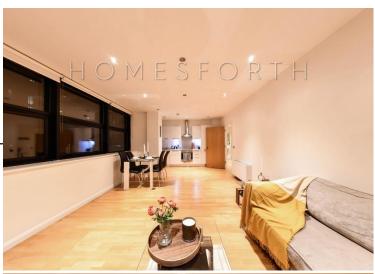

## £410,000 Leasehold

- Double Glazed
- Excellent Condition
- Fantastic location
- Gas Central Heating
- Secured building
- Ground Floor Entrance
- Concierge
- Lift
- Fitted Kitchen
  Close to tube

A beautiful two bedroom one bathroom property located within a short walking distance to South Harrow Station (Piccadilly Line) and conveniently located near local amenities such as Waitrose. This property is offered in immaculate condition throughout and benefits from double glazing and communal parking.