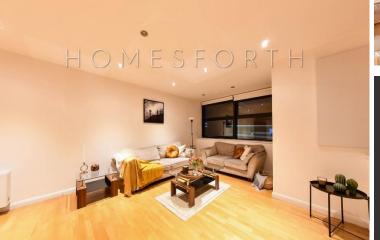

## £410,000 Leasehold

- Double Glazed
- Excellent Condition
- Fantastic location
- Gas Central Heating
- Secured building
- Ground Floor Entrance
- Concierge
- Lift
- Fitted Kitchen
  Close to tube

A beautiful two bedroom one bathroom property located within a short walking distance to South Harrow Station (Piccadilly Line) and conveniently located near local amenities such as Waitrose. This property is offered in immaculate condition throughout and benefits from double glazing and communal parking.