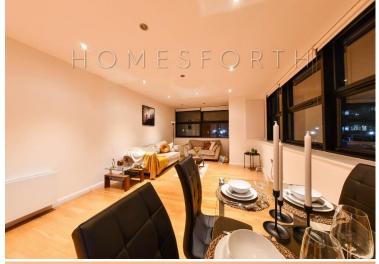

## £410,000 Leasehold

- Double Glazed
- Excellent Condition
- Fantastic location
- Gas Central Heating
- Secured building
- Ground Floor Entrance
- Concierge
- Lift
- Fitted Kitchen
  Close to tube

A beautiful two bedroom one bathroom property located within a short walking distance to South Harrow Station (Piccadilly Line) and conveniently located near local amenities such as Waitrose. This property is offered in immaculate condition throughout and benefits from double glazing and communal parking.