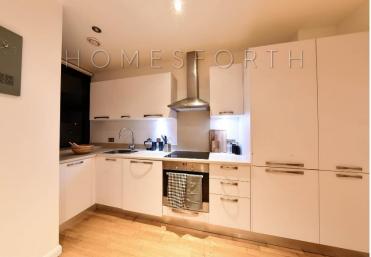

## £410,000 Leasehold

- Double Glazed
- Excellent Condition
- Fantastic location
- Gas Central Heating
- Secured building
- Ground Floor Entrance
- Concierge
- Lift
- Fitted Kitchen
  Close to tube

A beautiful two bedroom one bathroom property located within a short walking distance to South Harrow Station (Piccadilly Line) and conveniently located near local amenities such as Waitrose. This property is offered in immaculate condition throughout and benefits from double glazing and communal parking.