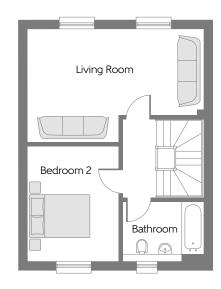

## First Floor

| Living Room | 5.640m x 3.605m | 18′6″ x 11′9″ |
|-------------|-----------------|---------------|
| Bedroom 2   | 3.710m x 2.925m | 12'2" x 9'7"  |
| Bathroom    | 2.590m x 1.915m | 8′5″ x 6′3″   |

| Ground Floor |          |
|--------------|----------|
| Kitchen      | 4.635m x |

| Kitchen                | 4.635m x 3.065m | 15'2" x 10'0" |
|------------------------|-----------------|---------------|
| Dining/<br>Family Room | 5.640m x 2.755m | 18'6" x 9'0"  |
| Cloakroom              | 1.915m x 1.000m | 6'3" x 3'3"   |