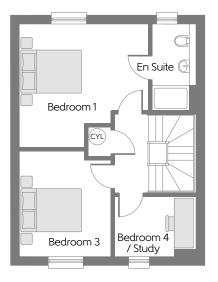

## Second Floor

| Bedroom 1 | 4.130m x 3.950m | 13'6" x 12'11" |
|-----------|-----------------|----------------|
| En Suite  | 2.755m x 1.385m | 9'0" x 4'6"    |
| Bedroom 3 | 3.365m x 2.925m | 11′0″ × 9′7″   |
| Bedroom 4 | 2.590m x 1.915m | 8′5″ x 6′3″    |