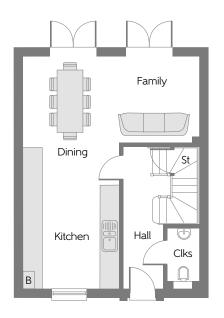

| Ground Floor |          |
|--------------|----------|
| Kitchen      | 4.635m x |

| Kitchen                | 4.635m x 3.065m | 15'2" x 10'0" |
|------------------------|-----------------|---------------|
| Dining/<br>Family Room | 5.640m x 2.755m | 18'6" x 9'0"  |
| Cloakroom              | 1.915m x 1.000m | 6'3" x 3'3"   |

B Boiler (CYL) Hot Water Cylinder Clks Cloakroom St Store

Some items shown in this key may be subject to change, and positions could vary from those indicated on this floorplan. Please refer to Sales Advisor for details of your selected plot. Computer generated image shown overleaf. External finishes, landscaping and configuration may vary from plot to plot. Please refer to Sales Advisor for further details. All dimensions are approximate and should not be used for carpet sizes, appliance spaces, or furniture. Furniture not to scale and all positions are indicative. We operate a policy of continuous improvement and individual features such as kitchen and bathroom layouts, doors, windows, garages and elevational treatments may vary from time to time. Consequently these particulars should be treated as general guidance only and do not constitute a contract, part of a contract or a warranty. 174400/09/18. Edale/Rev GF\_A, FF\_-, T1\_-.