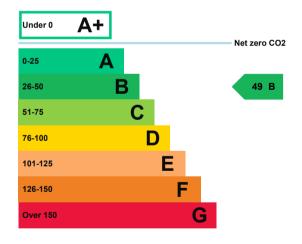

# **Energy efficiency rating for this property**

This property's current energy rating is B.

Properties are given a rating from A+ (most efficient) to G (least efficient).

Properties are also given a score. The larger the number, the more carbon dioxide (CO2) your property is likely to emit.

## How this property compares to others

Properties similar to this one could have ratings:

If newly built

13 A

If typical of the existing stock

54 C