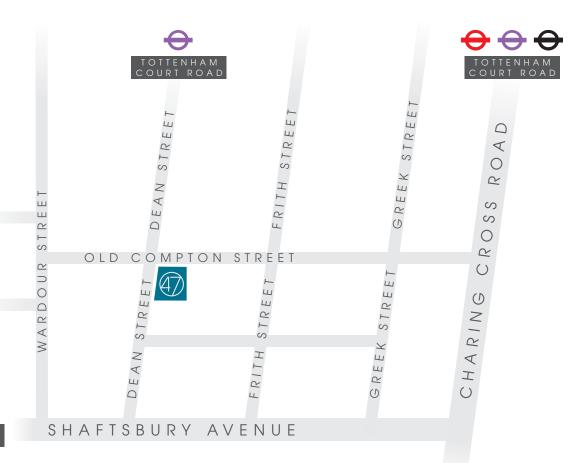

Being right at the centre of Soho, Forty Seven Dean Street is a hair's breadth away from the finest restaurants and bars in the capital and with excellent transport links to boot, we think it's pretty much unbeatable.

### IN THE HEART OF SOHO

All stations are within 5 minutes walk of 47 Dean Street.