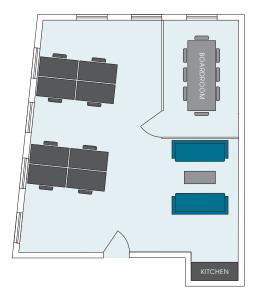

rent contracts which include all the infrastructure and support you'll need.

Set in a classic 1920's townhouse with sash windows and original stripped wooden floors, our newly renovated offices are beautifully finished, boasting plenty of natural light and a Scandinavian design twist. You can choose between a Dean Street and Old Compton Street address, relaxed in the knowledge that all services and rates are included.

Being right at the centre of Soho, Forty Seven Dean Street is a hair's breadth away from the finest restaurants and bars in the capital and with excellent transport links to boot, we think it's pretty much unbeatable.

### IN THE HEART OF SOHO

All stations are within 5 minutes walk of 47 Dean Street.











# FLOOR AND CURRENT LAYOUT





## ALTERNATIVE LAYOUTS













## WHAT'S INCLUDED

| — Beautiful refurbished townhouse with gorgeous natural light and original stripped wooden floor — |
|----------------------------------------------------------------------------------------------------|
| <ul> <li>Unbranded, self-contained floors —</li> </ul>                                             |
| <ul> <li>Private internal 8 person boardroom —</li> </ul>                                          |
| <ul> <li>Dedicated fibre broadband (1Gb uncontended) —</li> </ul>                                  |
| <ul> <li>Inclusive of all rates and services including daily cleaning and printing</li> </ul>      |
| - 5 minute walk from 5 tube lines including the Elizabeth line (entrance on Dean Street) $-$       |
| <ul> <li>Building run on green energy —</li> </ul>