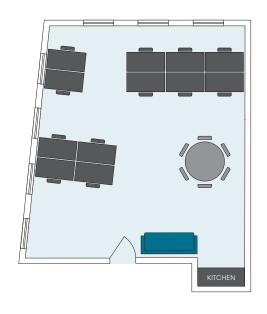

ransparent contracts which include all the infrastructure and support you'll need.

Set in a classic 1920's townhouse with sash windows and original stripped wooden floors, our newly renovated offices are beautifully finished, boasting plenty of natural light and a Scandinavian design twist. You can choose between a Dean Street and Old Compton Street address, relaxed in the knowledge that all services and rates are included.

Being right at the centre of Soho, Forty Seven Dean Street is a hair's breadth away from the finest restaurants and bars in the capital and with excellent transport links to boot, we think it's pretty much unbeatable.

### IN THE HEART OF SOHO

All stations are within 5 minutes walk of 47 Dean Street.











# FLOOR AND CURRENT LAYOUT





## ALTERNATIVE LAYOUTS













## WHAT'S INCLUDED

| — Beautiful refurbished townhouse with gorgeous natural light and original stripped wooden floor — |
|----------------------------------------------------------------------------------------------------|
| <ul> <li>Unbranded, self-contained floors —</li> </ul>                                             |
| <ul> <li>Private internal 8 person boardroom —</li> </ul>                                          |
| <ul> <li>Dedicated fibre broadband (1Gb uncontended) —</li> </ul>                                  |
| <ul> <li>Inclusive of all rates and services including daily cleaning and printing</li> </ul>      |
| - 5 minute walk from 5 tube lines including the Elizabeth line (entrance on Dean Street) $-$       |
| <ul> <li>Building run on green energy —</li>