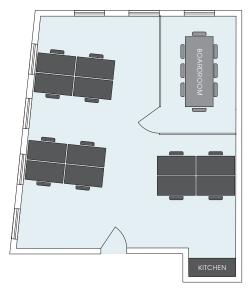

nsparent contracts which include all the infrastructure and support you'll need.

Set in a classic 1920's townhouse with sash windows and original stripped wooden floors, our newly renovated offices are beautifully finished, boasting plenty of natural light and a Scandinavian design twist. You can choose between a Dean Street and Old Compton Street address, relaxed in the knowledge that all services and rates are included.

Being right at the centre of Soho, Forty Seven Dean Street is a hair's breadth away from the finest restaurants and bars in the capital and with excellent transport links to boot, we think it's pretty much unbeatable.

### IN THE HEART OF SOHO

All stations are within 5 minutes walk of 47 Dean Street.











# FLOOR AND CURRENT LAYOUT





## ALTERNATIVE LAYOUTS













## WHAT'S INCLUDED

| — Beautiful refurbished townhouse with gorgeous natural light and original stripped wooden floor — |
|----------------------------------------------------------------------------------------------------|
| <ul> <li>Unbranded, self-contained floors —</li> </ul>                                             |
| <ul> <li>Private internal 8 person boardroom —</li> </ul>                                          |
| <ul> <li>Dedicated fibre broadband (1Gb uncontended) —</li> </ul>                                  |
| <ul> <li>Inclusive of all rates and services including daily cleaning and printing</li> </ul>      |
| - 5 minute walk from 5 tube lines including the Elizabeth line (entrance on Dean Street) $-$       |
| <ul> <li>Building run on green energy —</li> </