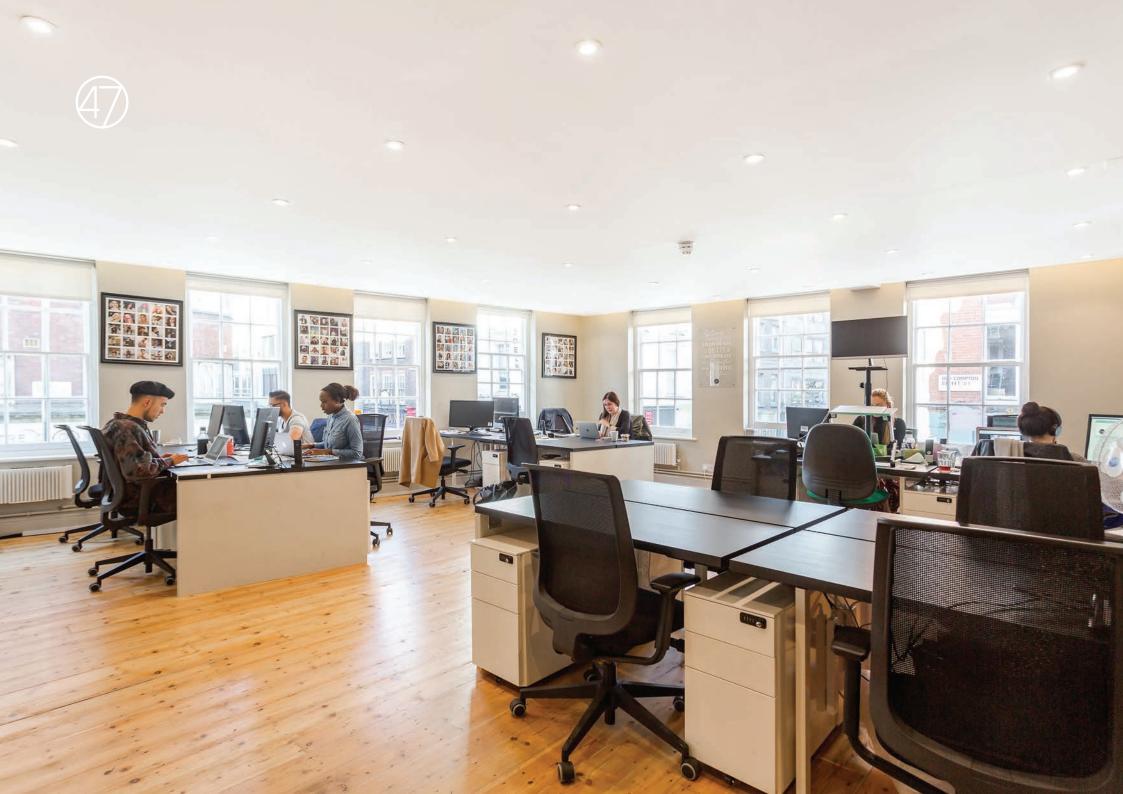

Set in a classic 1920's townhouse with sash windows and original stripped wooden floors, our newly renovated offices are beautifully finished, boasting plenty of natural light and a Scandinavian design twist. You can choose between a Dean Street and Old Compton Street address, relaxed in the knowledge that all services and rates are included.

## WHAT'S INCLUDED

| — Beautiful refurbished townhouse with gorgeous natural light and original stripped wooden floor — |
|----------------------------------------------------------------------------------------------------|
| <ul> <li>Unbranded, self-contained floors —</li> </ul>                                             |
| <ul> <li>Private internal 8 person boardroom —</li> </ul>                                          |
| <ul> <li>Dedicated fibre broadband (1Gb uncontended) —</li> </ul>                                  |
| <ul> <li>Inclusive of all rates and services including daily cleaning and printing</li> </ul>      |
| - 5 minute walk from 5 tube lines including the Elizabeth line (entrance on Dean Street) $-$       |
| <ul> <li>Building run on green energy —</li> </ul>                                                 |
| <ul><li>London Living Wage employer (or more) —</li></ul>                                          |
| — Air conditioning —                                                                               |
| <ul> <li>Access to onsite meeting rooms included —</li> </ul>                                      |
| <ul> <li>Private kitchenettes with complimentary teas, coffee and filtered water —</li> </ul>      |
| <ul> <li>24/7 access and secure storage —</li> </ul>                                               |
| <ul> <li>Flexibility to configure spaces to meet your needs —</li> </ul>                           |
| <ul><li>Onsite management team —</li></ul>                                                         |
| <ul> <li>Transparent contracts with no hidden costs</li> </ul>                                     |
| <ul> <li>Choice of either a Dean Street or Old Compton Street address</li> </ul>                   |
| <ul> <li>Friendly and warm environment —</li> </ul>                                                |