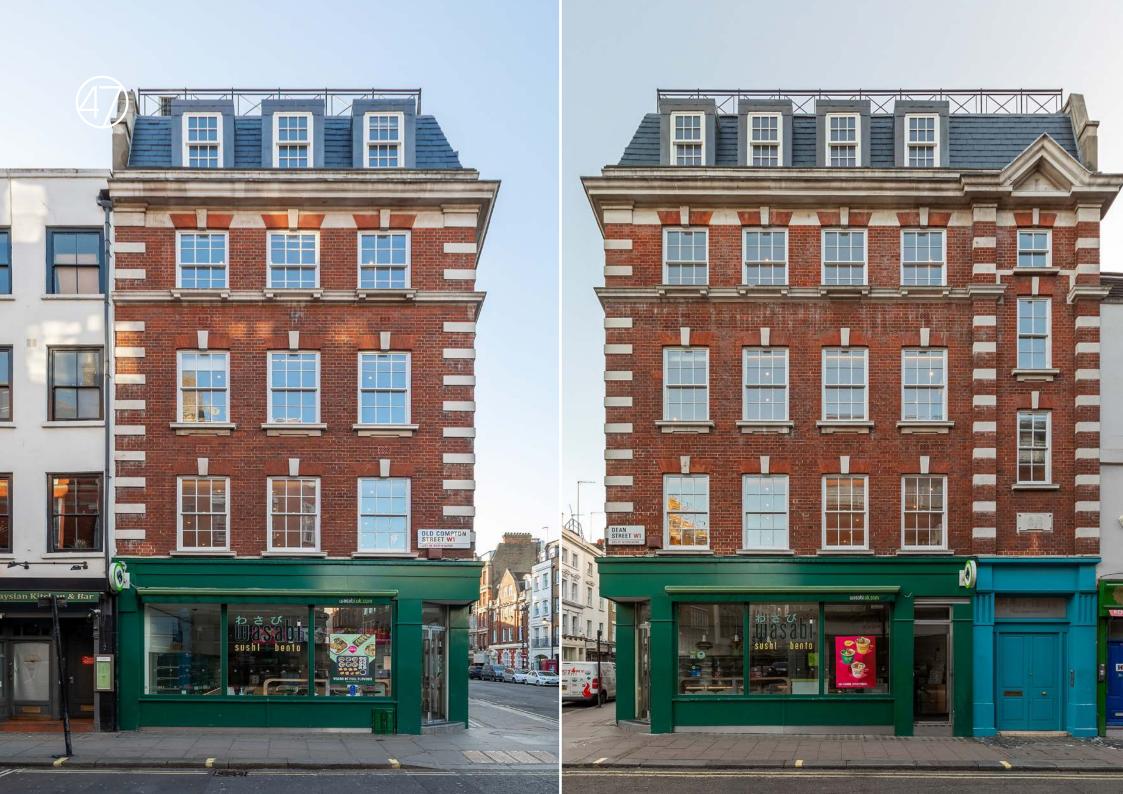

Set in a classic 1920's townhouse with sash windows and original stripped wooden floors, our newly renovated offices are beautifully finished, boasting plenty of natural light and a Scandinavian design twist. You can choose between a Dean Street and Old Compton Street address, relaxed in the knowledge that all services and rates are included.

Being right at the centre of Soho, Forty Seven Dean Street is a hair's breadth away from the finest restaurants and bars in the capital and with excellent transport links to boot, we think it's pretty much unbeatable.