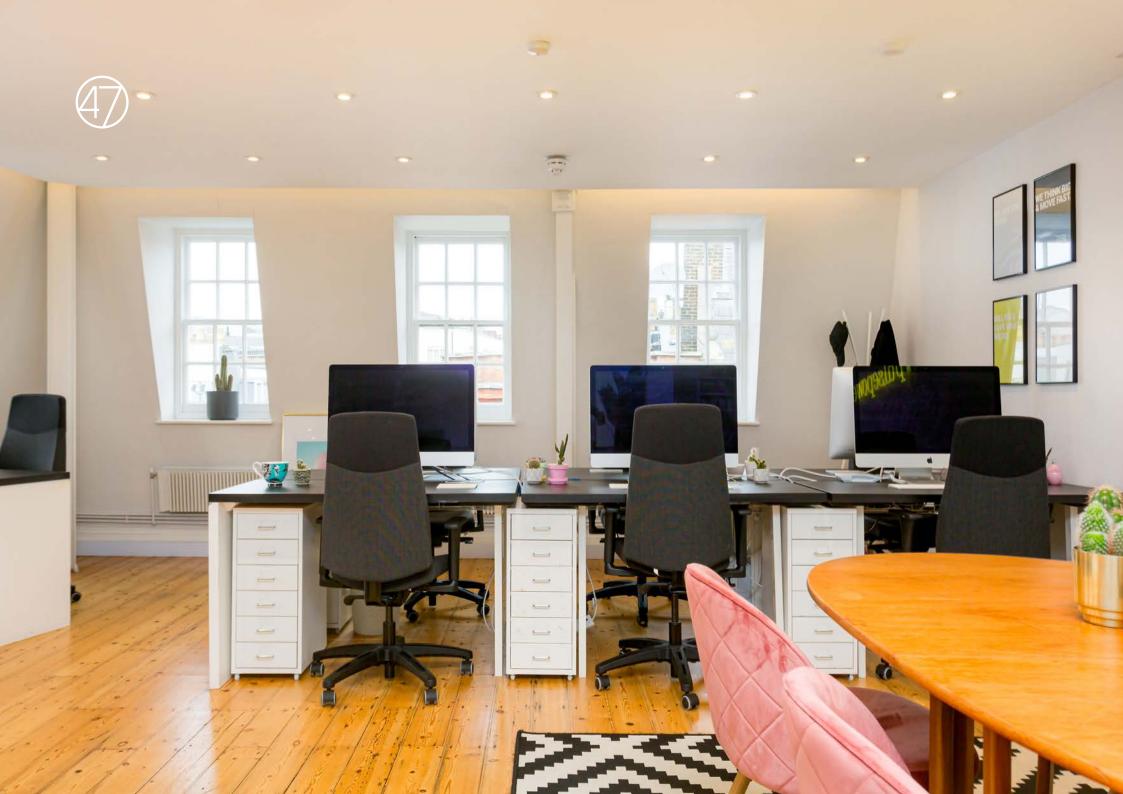

Set in a classic 1920's townhouse with sash windows and original stripped wooden floors, our newly renovated offices are beautifully finished, boasting plenty of natural light and a Scandinavian design twist. You can choose between a Dean Street and Old Compton Street address, relaxed in the knowledge that all services and rates are included.

## WHAT'S INCLUDED

| — Beautiful refurbished townhouse with gorgeous natural light and original stripped wooden floor — |
|----------------------------------------------------------------------------------------------------|
| <ul> <li>Unbranded, self-contained floors —</li> </ul>                                             |
| <ul> <li>Private internal 8 person boardroom —</li> </ul>                                          |
| <ul> <li>Dedicated fibre broadband (1Gb uncontended) —</li> </ul>                                  |
| <ul> <li>Inclusive of all rates and services including daily cleaning and printing</li> </ul>      |
| - 5 minute walk from 5 tube lines including the Elizabeth line (entrance on Dean Street) $-$       |
| <ul> <li>Building run on green energy —</li> </ul>                                                 |
| <ul><li>London Living Wage employer (or more) —</li></ul>                                          |
| — Air conditioning —                                                                               |
| <ul> <li>Access to onsite meeting rooms included —</li> </ul>                                      |
| <ul> <li>Private kitchenettes with complimentary teas, coffee and filtered water —</li> </ul>      |
| <ul> <li>24/7 access and secure storage —</li> </ul>                                               |
| <ul> <li>Flexibility to configure spaces to meet your needs —</li> </ul>                           |
| <ul><li>Onsite management team —</li></ul>                                                         |
| <ul> <li>Transparent contracts with no hidden costs</li> </ul>                                     |
| <ul> <li>Choice of either a Dean Street or Old Compton Street address</li> </ul>                   |
| <ul> <li>Friendly and warm environment —</li> </ul>                                                |