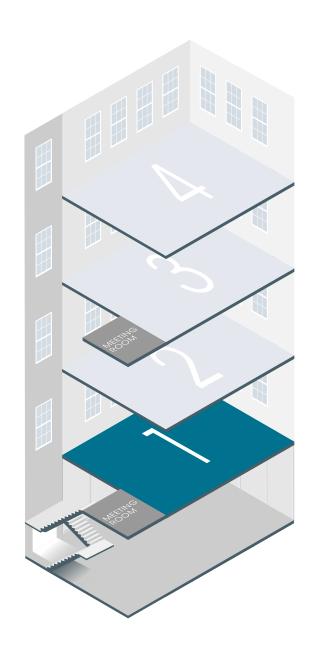

ride ourselves on offering transparent contracts which include all the infrastructure and support you'll need.

Set in a classic 1920's townhouse with sash windows and original stripped wooden floors, our newly renovated offices are beautifully finished, boasting plenty of natural light and a Scandinavian design twist. You can choose between a Dean Street and Old Compton Street address, relaxed in the knowledge that all services and rates are included.

Being right at the centre of Soho, Forty Seven Dean Street is a hair's breadth away from the finest restaurants and bars in the capital and with excellent transport links to boot, we think it's pretty much unbeatable.

### IN THE HEART OF SOHO

All stations are within 5 minutes walk of 47 Dean Street.











# FLOOR AND CURRENT LAYOUT





## ALTERNATIVE LAYOUTS













## WHAT'S INCLUDED

| — Beautiful refurbished townhouse with gorgeous natural light and original stripped wooden floor — |
|----------------------------------------------------------------------------------------------------|
| <ul> <li>Unbranded, self-contained floors —</li> </ul>                                             |
| <ul> <li>Private internal 8 person boardroom —</li> </ul>                                          |
| <ul> <li>Dedicated fibre broadband (1Gb uncontended) —</li> </ul>                                  |
| <ul> <li>Inclusive of all rates and services including daily cleaning and printing</li> </ul>      |
| - 5 minute walk from 5 tube lines including the Elizabeth line (entrance on Dean Street) $-$       |
| <ul> <li>Building