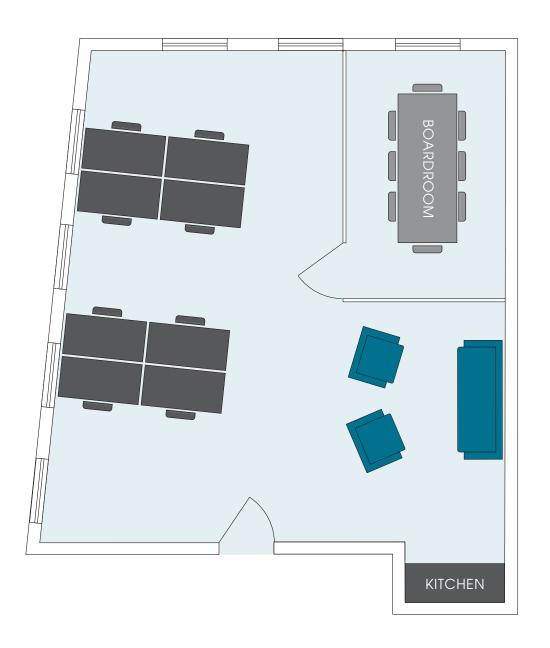

de ourselves on offering transparent contracts which include all the infrastructure and support you'll need.

Set in a classic 1920's townhouse with sash windows and original stripped wooden floors, our newly renovated offices are beautifully finished, boasting plenty of natural light and a Scandinavian design twist. You can choose between a Dean Street and Old Compton Street address, relaxed in the knowledge that all services and rates are included.

Being right at the centre of Soho, Forty Seven Dean Street is a hair's breadth away from the finest restaurants and bars in the capital and with excellent transport links to boot, we think it's pretty much unbeatable.

### IN THE HEART OF SOHO

All stations are within 5 minutes walk of 47 Dean Street.











# FLOOR AND CURRENT LAYOUT





## ALTERNATIVE LAYOUTS













## WHAT'S INCLUDED

| — Beautiful refurbished townhouse with gorgeous natural light and original stripped wooden floor — |
|----------------------------------------------------------------------------------------------------|
| <ul> <li>Unbranded, self-contained floors —</li> </ul>                                             |
| <ul> <li>Private internal 8 person boardroom —</li> </ul>                                          |
| <ul> <li>Dedicated fibre broadband (1Gb uncontended) —</li> </ul>                                  |
| <ul> <li>Inclusive of all rates and services including daily cleaning and printing</li> </ul>      |
| - 5 minute walk from 5 tube lines including the Elizabeth line (entrance on Dean Street) $-$       |
| <ul> <li>Building r