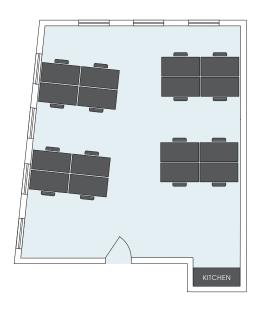

parent contracts which include all the infrastructure and support you'll need.

Set in a classic 1920's townhouse with sash windows and original stripped wooden floors, our newly renovated offices are beautifully finished, boasting plenty of natural light and a Scandinavian design twist. You can choose between a Dean Street and Old Compton Street address, relaxed in the knowledge that all services and rates are included.

Being right at the centre of Soho, Forty Seven Dean Street is a hair's breadth away from the finest restaurants and bars in the capital and with excellent transport links to boot, we think it's pretty much unbeatable.

### IN THE HEART OF SOHO

All stations are within 5 minutes walk of 47 Dean Street.











# FLOOR AND CURRENT LAYOUT





## ALTERNATIVE LAYOUTS













## WHAT'S INCLUDED

| — Beautiful refurbished townhouse with gorgeous natural light and original stripped wooden floor — |
|----------------------------------------------------------------------------------------------------|
| <ul> <li>Unbranded, self-contained floors —</li> </ul>                                             |
| <ul> <li>Private internal 8 person boardroom —</li> </ul>                                          |
| <ul> <li>Dedicated fibre broadband (1Gb uncontended) —</li> </ul>                                  |
| <ul> <li>Inclusive of all rates and services including daily cleaning and printing</li> </ul>      |
| - 5 minute walk from 5 tube lines including the Elizabeth line (entrance on Dean Street) $-$       |
| <ul> <li>Building run on green energy —</li> </ul