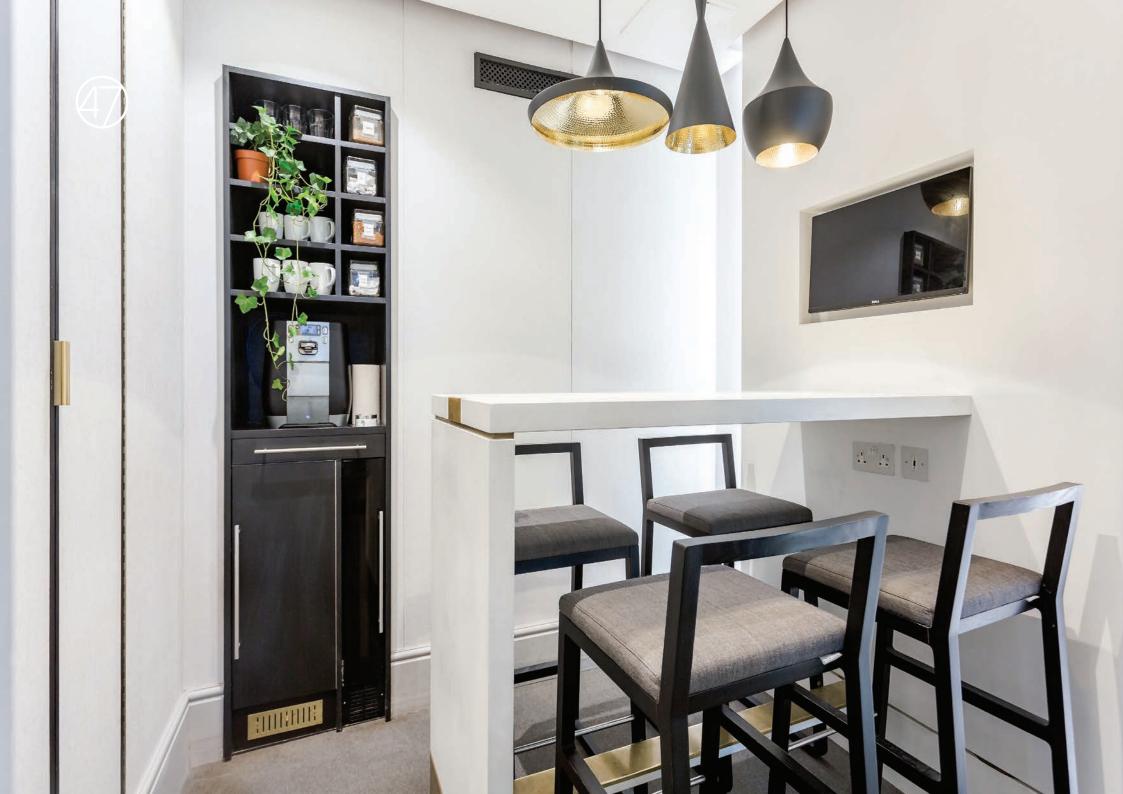

## WHAT'S INCLUDED

| — Beautiful refurbished townhouse with gorgeous natural light and original stripped wooden floor — |
|----------------------------------------------------------------------------------------------------|
| <ul> <li>Unbranded, self-contained floors —</li> </ul>                                             |
| <ul> <li>Private internal 8 person boardroom —</li> </ul>                                          |
| <ul> <li>Dedicated fibre broadband (1Gb uncontended) —</li> </ul>                                  |
| <ul> <li>Inclusive of all rates and services including daily cleaning and printing</li> </ul>      |
| - 5 minute walk from 5 tube lines including the Elizabeth line (entrance on Dean Street) $-$       |
| <ul> <li>Building run on green energy —</li> </ul>                                                 |
| <ul><li>London Living Wage employer (or more) —</li></ul>                                          |
| — Air conditioning —                                                                               |
| <ul> <li>Access to onsite meeting rooms included —</li> </ul>                                      |
| <ul> <li>Private kitchenettes with complimentary teas, coffee and filtered water —</li> </ul>      |
| <ul> <li>24/7 access and secure storage —</li> </ul>                                               |
| <ul> <li>Flexibility to configure spaces to meet your needs —</li> </ul>                           |
| <ul><li>Onsite management team —</li></ul>                                                         |
| <ul> <li>Transparent contracts with no hidden costs</li> </ul>                                     |
| <ul> <li>Choice of either a Dean Street or Old Compton Street address</li> </ul>                   |
| <ul> <li>Friendly and warm environment —</li> </ul>                                                |