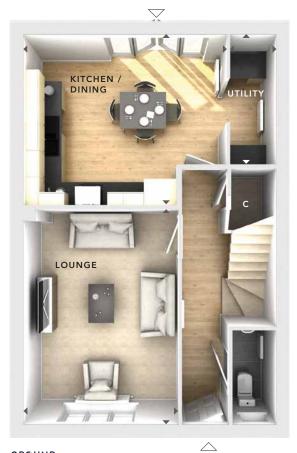

## EN SUITE

**BEDROOM 2** 3.20m x 2.45m 10'6" x 8'0"

**BEDROOM 3** 2.11m x 2.93m 6'11" x 9'7"

**BEDROOM 4** 2.34m x 2.92m 7'8" x 9'7"

BATHROOM

GROUND FLOOR:

**LOUNGE** 3.45m x 4.76m 11'4" x 15'8"

**KITCHEN / DINING** 4.53m x 3.76m 14'10" x 12'4"

**UTILITY** 1.01m x 2.85m 3'4" x 9'4"

CLOAKS

FIRST FLOOR

GROUND FLOOR

These particulars are intended as a preliminary guide for prospective purchasers and should not be relied upon. The elevational treatment for individual house types shows a typical arrangement. Details of materials and design treatments may vary. Any artist impressions shown are not intended to represent any particular plot. Purchasers are advised to inspect the layout plan to establish the arrangement of the house and surrounding property. Internal layouts show a general arrangement which may vary from plot to plot. Room sizes given are approx. overall finished room sizes and subject to normal building tolerances (i.e. ± 75mm). In all instances purchasers are advised to inspect plot specific information available from our sales team. Nothing in these particulars or verbal assurance shall form or constitute part of any contract, and are given without any responsibility on behalf of Bloor Homes.

 ${\bf W}$  – Fitted Wardrobes

C - Storage

External Access

Measurement Points

487 STONE 4.6