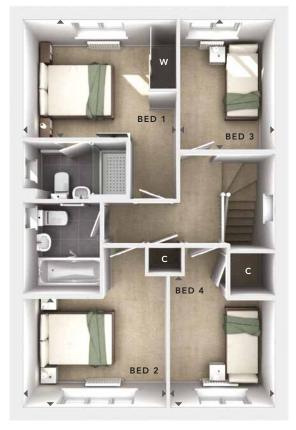

## FIRST FLOOR:

**BEDROOM 1** 3.43m x 2.63m 11'3" x 8'8"

## EN SUITE

**BEDROOM 2** 3.20m x 2.45m 10'6" x 8'0"

**BEDROOM 3** 2.11m x 2.93m 6'11" x 9'7"

**BEDROOM 4** 2.34m x 2.92m 7'8" x 9'7"

BATHROOM

GROUND FLOOR:

**LOUNGE** 3.45m x 4.76m 11'4" x 15'8"

**KITCHEN / DINING** 4.53m x 3.76m 14'10" x 12'4"

 ${\bf W}$  – Fitted Wardrobes

C - Storage

External Access

Measurement Points

487 STONE 4.6