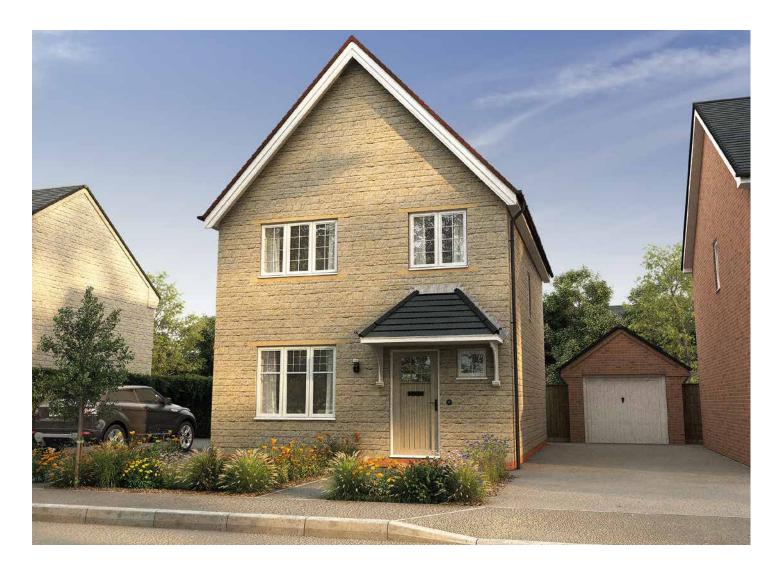

## HEATON

A STUNNING FOUR BEDROOM DETACHED HOME

## **BLOOR HOMES**<sup>®</sup>

A four bedroom detached home with spacious lounge and fantastic open plan kitchen / dining area featuring French doors leading to the rear garden. Downstairs also comprises a utility area and cloakroom. The first floor is home to four generously sized bedrooms and a contemporary family bathroom. The master bedroom benefits from fitted wardrobes and an en suite shower room.