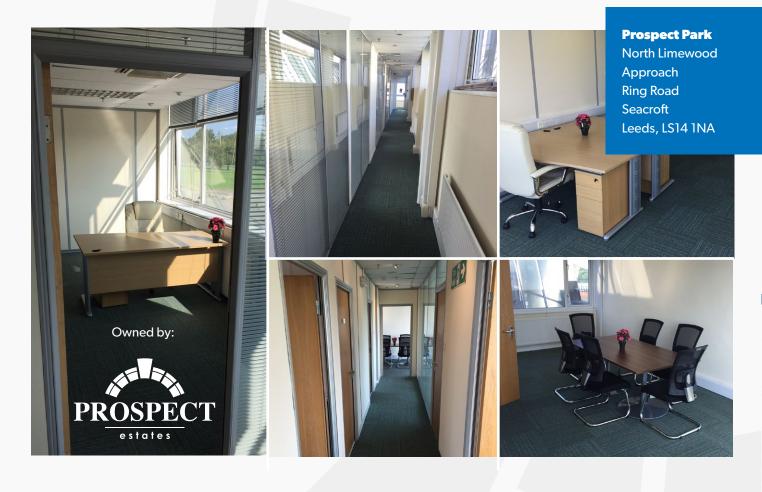

### **Prospect Park**

North Limewood
Approach, Ring Road
Seacroft, Leeds
LS14 1NA

For further information or to arrange a viewing of the property contact:

Simon Micklethwaite
01943 850111 / 07775 020900
simon@prospectestates.com

#### **Description**

First floor suite of offices, comprising of three individual rooms offering flexible working environment.

Nearby facilities include Tesco Superstore, Greggs, Costa Coffee,
KFC and JD Gyms.