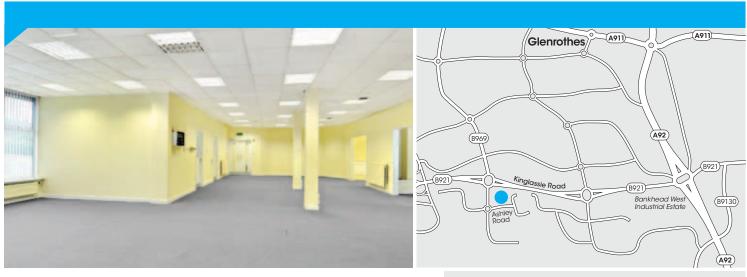

### **LOCATION**

BUKO Business Centre is well situated approximately 1.5 miles south of Glenrothes town centre and with direct dual carriageway access to the Bankhead roundabout which connects the main A92 St Andrews, Dundee, Leven and Kirkcaldy roads.

#### **DESCRIPTION**

The accommodation available has been recently refurbished to a good standard and arranged over a number of floors serviced by an 8 passenger lift. The accommodation provides a mix of open plan and cellular business space and can be adapted to suit individual occupier needs.

#### **ACCOMMODATION**

We would encourage you to inspect the accommodation available ranging from 20 sq m (220 sq ft) to 713 sq m (7,675 sq ft).