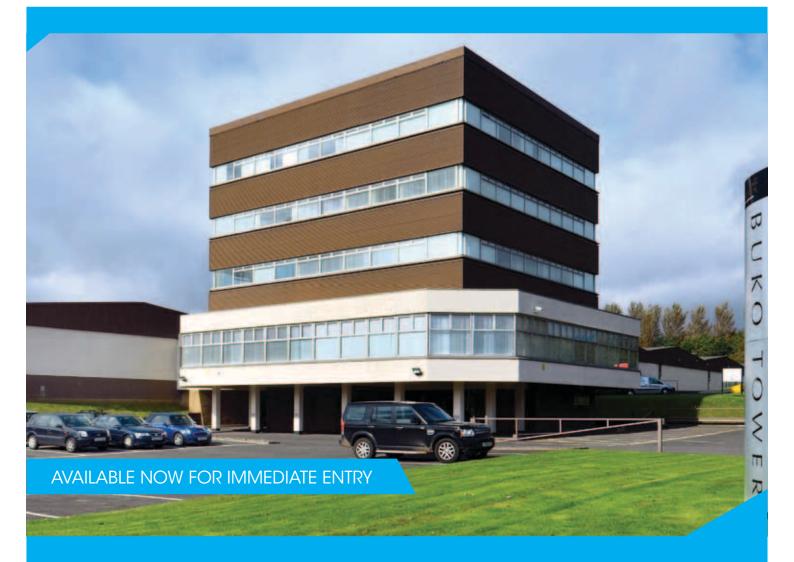

#### **DESCRIPTION**

The accommodation available has been recently refurbished to a good standard and arranged over a number of floors serviced by an 8 passenger lift. The accommodation provides a mix of open plan and cellular business space and can be adapted to suit individual occupier needs.

Buko Tower has generous car parking and benefits from a controlled main access with common reception and meeting rooms. Toilet facilities are provided on each floor as well as controlled access to the office suites providing additional peace of mind for the lone worker.

# BUKO TOWER DALTON ROAD GLENROTHES

SAT NAV: KY6 2SS