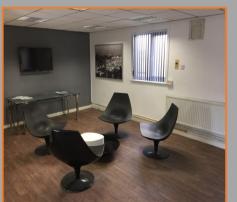

## Description

Ditton House is a purpose built, two-storey modern office block offering a mixture of open plan and cellular accommodation. The building benefits from the following specification:

- Central reception / entrance lobby
- Perimeter trunking
- Suspended ceilings
- Integrated florescent lighting
- Gas fire central heating
- Central kitchen and W/C facilities
- 24-hour manned security.