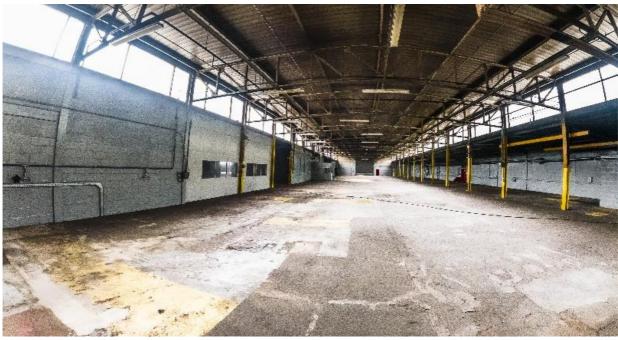

# **Description**

The property compromises of a single industrial unit which is capable of being split into two units.

The units are constructed of steel frame construction with brick and profile sheet clad elevations with a minimum eaves height of 4.1m and accessed via roller shutter and concertina loading doors.

#### **Accommodation**

|           | sq m  | sq ft  |
|-----------|-------|--------|
| Unit 1    | 1,873 | 20,161 |
| Unit 2    | 1,800 | 19,375 |
| Total GIA | 3,673 | 39,536 |