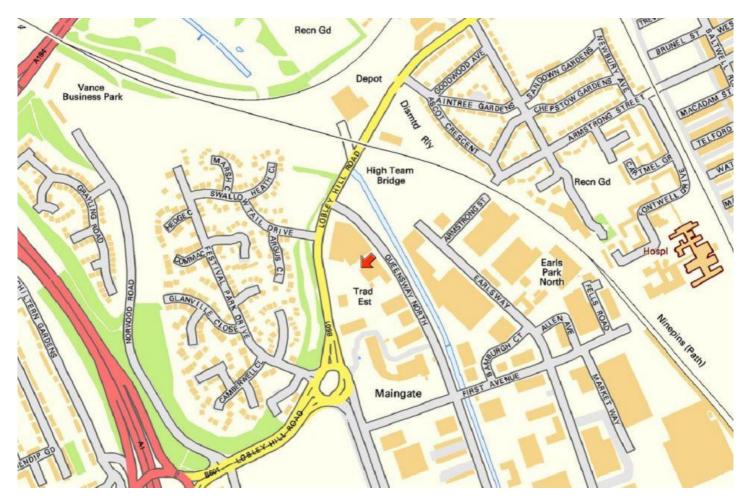

#### Location

The property is prominently located on Queensway North, one of the main roads running through Team Valley Trading Estate. Team Valley is located approximately 1 mile south west of Gateshead Town Centre and approximately 3 miles south of Newcastle upon Tyne City Centre.

The estate benefits from excellent communication links with direct access to the A1 Western Bypass available at both the northern and southern end of the estate. The A1 in turn provides connections to the regional and national motorway network.