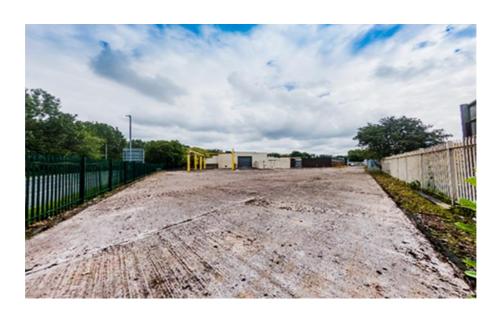

The property benefits from 360 circulation and has a large concrete yard extending to approximately 0.45 acres.