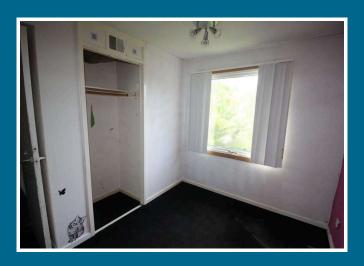

### Bedroom 1

2.90 m x 1.90 m / 9'6" x 6'3"

Single sized bedroom with window overlooking the rear garden. Built in wardrobe.

#### Bedroom 2

2.90 m x 2.90 m / 9'6" x 9'6"

Double sized bedroom with window to the rear. Built in wardrobe.

#### Bedroom 3

 $3.60 \text{ m} \times 2.90 \text{ m} / 11'10" \times$ 

9'6"

Double sized bedroom with window to the front.