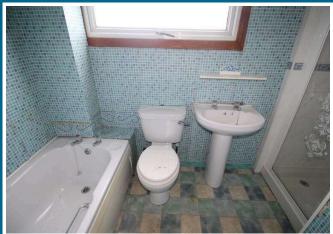

## Shower Room

2.10 m x 1.90 m / 6'11" x

6'3"

The shower room has an opaque window to the front and comprises a white WC & wash hand basin. Separate enclosed shower cubicle.