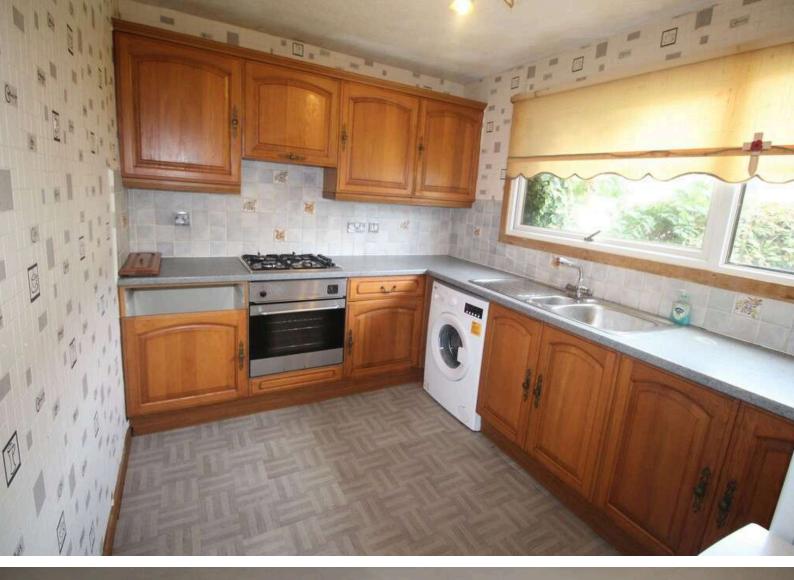

## Kitchen

4.00 m x 2.40 m / 13'1" x 7'10"

Well proportioned kitchen with a range of older style fitted units incorporating a 4 ring gas hob burner, oven and stainless steel sink and drainer. "Bush" washing machine. Free standing "Russell Hobbs" freezer. additional free standing fridge/freezer. Window to the front.