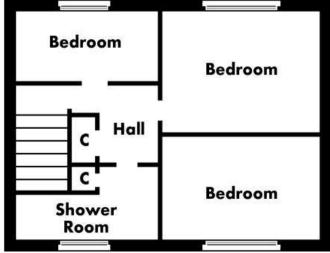

The accommodation extends to entrance hall, lounge/dining room with access to rear garden, fitted kitchen and a downstairs WC on the lower level with a shower room and three bedrooms on the upper level. There is also an attic space useful for storage.

### Upper landing

The upper landing provides access to all three bedrooms, a shower room, linen cupboard and a hatch to the attic space.

## Shower Room

2.10 m x 1.90 m / 6'11" x

6'3"

The shower room has an opaque window to the front and comprises a white WC & wash hand basin. Separate enclosed shower cubicle.