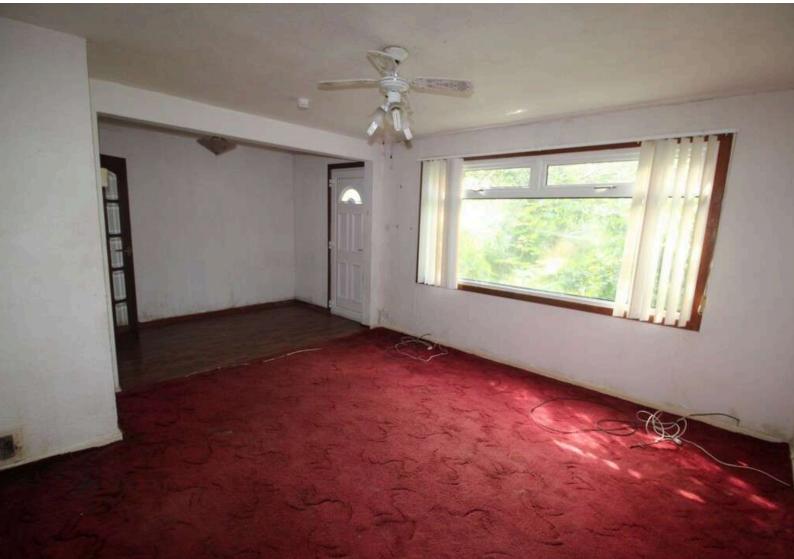

## Lounge/dining room

5.90 m x 4.00 m / 19'4" x 13'1"

The lounge is also a good size and has a window overlooking the rear garden. Dining area with ample space for a table and chairs. Door to rear garden.