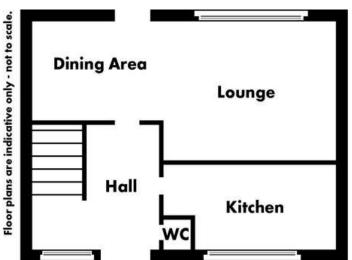

The accommodation extends to entrance hall, lounge/dining room with access to rear garden, fitted kitchen and a downstairs WC on the lower level with a shower room and three bedrooms on the upper level. There is also an attic space useful for storage.

## Entrance Hall

The entrance hall gives access to the lounge/dining room, the kitchen and the downstairs WC and has stairs to the upper landing. Built in cupboard housing the electric meters. Under stair storage cupboard.

### WC

Useful downstairs WC/Cloakroom with two piece suit comprising WC and wash hand basin Laminate panels to wall.

## Kitchen

4.00 m x 2.40 m / 13'1" x 7'10"

Well proportioned kitchen with a range of older style fitted units incorporating a 4 ring gas hob burner, oven and stainless steel sink and drainer. "Bush" washing machine. Free standing "Russell Hobbs" freezer. additional free standing fridge/freezer. Window to the front.

## Lounge/dining room

5.90 m x 4.00 m / 19'4" x 13'1"

The lounge is also a good size and has a window overlooking the rear garden. Dining area with ample space for a table and chairs. Door to rear garden.