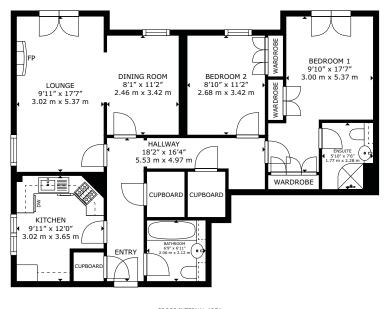

## **MEASUREMENTS**

| ENTRANCE HALL        | 22'8" x 8'2"  |
|----------------------|---------------|
| LOUNGE               | 17'7" x 9'11" |
| DINING ROOM          | 11′2″ x 8′1″  |
| KITCHEN              | 12'0" x 9'11" |
| BEDROOM ONE          | 17'7" x 9'10" |
| EN SUITE SHOWER ROOM | 7'6" x 5'10"  |
| BEDROOM TWO          | 11'2" x 8'10" |
| BATHROOM             | 6'11" x 6'9"  |
|                      |               |

SOLICITORS, NOTARIES & ESTATE AGENTS

GROSS INTERNAL AREA FLOOR PLAN: 974 sq. ft , 90 m<sup>2</sup> SIZES AND DIMENSIONS ARE APPROXIMATE, ACTUAL MAY VARY.

Produced by Plushplans 🕅

SOLICITORS, NOTARIES & ESTATE AGENTS