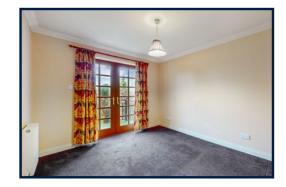

The property is accessed via a security entry door and shared carpeted hallway, with the private entrance hall providing direct access to main apartments as well as two handy storage cupboards. There is a spacious lounge with ceiling coving, fitted carpeting and feature French doors leading directly to a raised patio and the communal gardens. The lounge is part open plan to the dining room, which offers adequate space for a full sized dining table and chairs and which can also be accessed directly from the entrance hall. The kitchen is well fitted out with a range of modern base and wall mounted storage units, incorporating worktop surface areas, stainless steel sink and drainer as well as an integrated hob, oven and extractor hood.