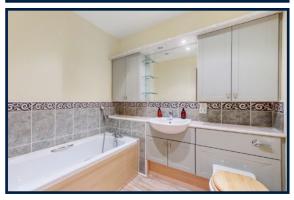

There are two double sized bedrooms with fitted carpeting and fitted wardrobes. The main bedroom also has access to an ensuite shower room with a modern 3-piece suite installed comprising WC, vanity style wash hand basin and shower cubicle. A separate family bathroom also has a modern 3-piece suite installed comprising WC, vanity style wash hand basin and twin hand railed panelled bath. The property further benefits from having gas central heating and double glazing.