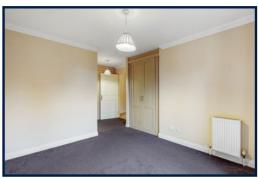

The property is accessed via a security entry door and shared carpeted hallway, with the private entrance hall providing direct access to main apartments as well as two handy storage cupboards. There is a spacious lounge with ceiling coving, fitted carpeting and feature French doors leading directly to a raised patio and the communal gardens. The lounge is part open plan to the dining room, which offers adequate space for a full sized dining table and chairs and which can also be accessed directly from the entrance hall. The kitchen is well fitted out with a range of modern base and wall mounted storage units, incorporating worktop surface areas, stainless steel sink and drainer as well as an integrated hob, oven and extractor hood.

There are two double sized bedrooms with fitted carpeting and fitted wardrobes. The main bedroom also has access to an ensuite shower room with a modern 3-piece suite installed comprising WC, vanity style wash hand basin and shower cubicle. A separate family bathroom also has a modern 3-piece suite installed comprising WC, vanity style wash hand basin and twin hand railed panelled bath. The property further benefits from having gas central heating and double glazing.