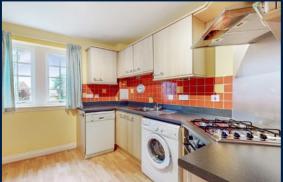

The property is accessed via a security entry door and shared carpeted hallway, with the private entrance hall providing direct access to main apartments as well as two handy storage cupboards. There is a spacious lounge with ceiling coving, fitted carpeting and feature French doors leading directly to a raised patio and the communal gardens. The lounge is part open plan to the dining room, which offers adequate space for a full sized dining table and chairs and which can also be accessed directly from the entrance hall. The kitchen is well fitted out with a range of modern base and wall mounted storage units, incorporating worktop surface areas, stainless steel sink and drainer as well as an integrated hob, oven and extractor hood.