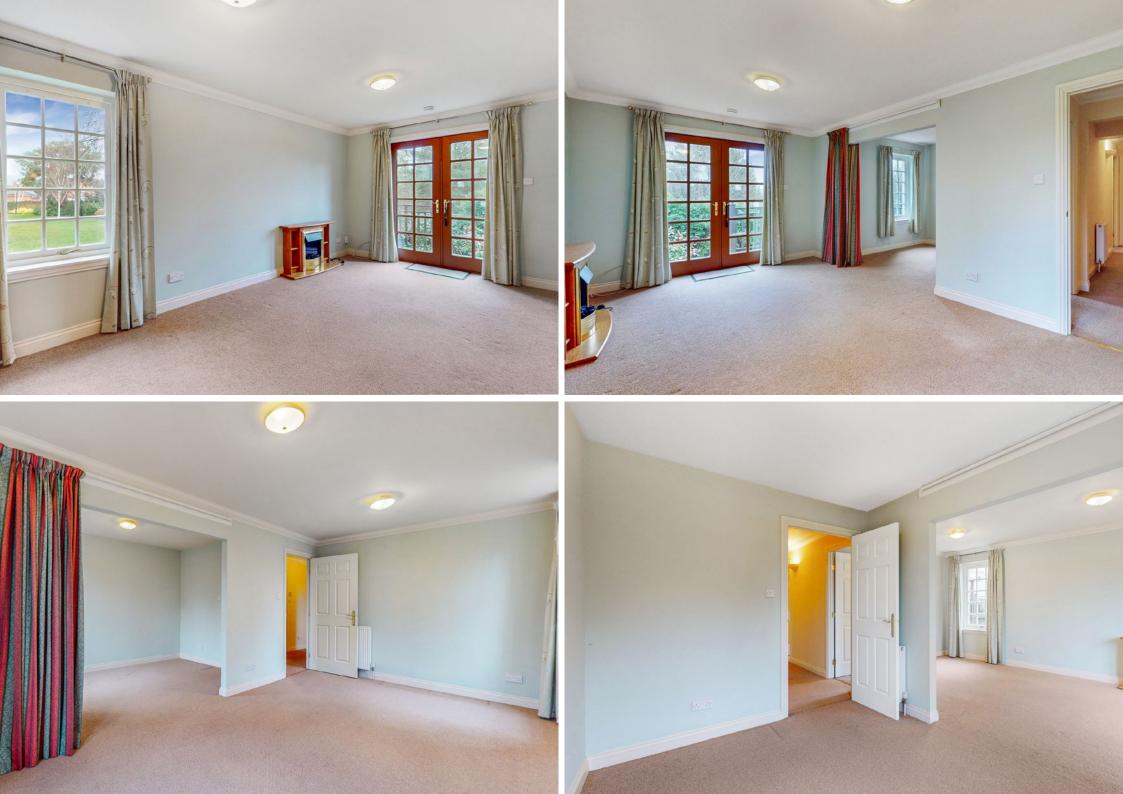

The property is accessed via a security entry door and shared carpeted hallway, with the private entrance hall providing direct access to main apartments as well as two handy storage cupboards. There is a spacious lounge with ceiling coving, fitted carpeting and feature French doors leading directly to a raised patio and the communal gardens. The lounge is part open plan to the dining room, which offers adequate space for a full sized dining table and chairs and which can also be accessed directly from the entrance hall. The kitchen is well fitted out with a range of modern base and wall mounted storage units, incorporating worktop surface areas, stainless steel sink and drainer as well as an integrated hob, oven and extractor hood.