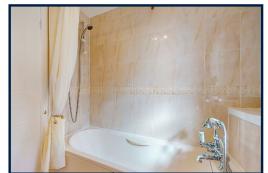

A further door leads from the lounge/dining area to an inner hall. There are two double bedrooms with ceiling coving, feature timber flooring and fitted mirrored wardrobes. The part tiled bathroom has a 3-piece suite installed comprising WC, vanity style wash hand basin and bath with shower fitment over. Gas central heating and upvc double glazing is installed and there is a floored loft storage areas accessed via a hatch and pull down ladder in the inner hall.