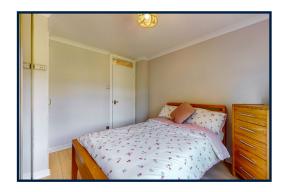

A further door leads from the lounge/dining area to an inner hall. There are two double bedrooms with ceiling coving, feature timber flooring and fitted mirrored wardrobes. The part tiled bathroom has a 3-piece suite installed comprising WC, vanity style wash hand basin and bath with shower fitment over. Gas central heating and upvc double glazing is installed and there is a floored loft storage areas accessed via a hatch and pull down ladder in the inner hall.