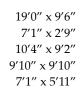

## **MEASUREMENTS**

ENTRANCE VESTIBULE LOUNGE/DINING ROOM INNER HALL BEDROOM ONE BEDROOM TWO BATHROOM

EPC

Band "C"