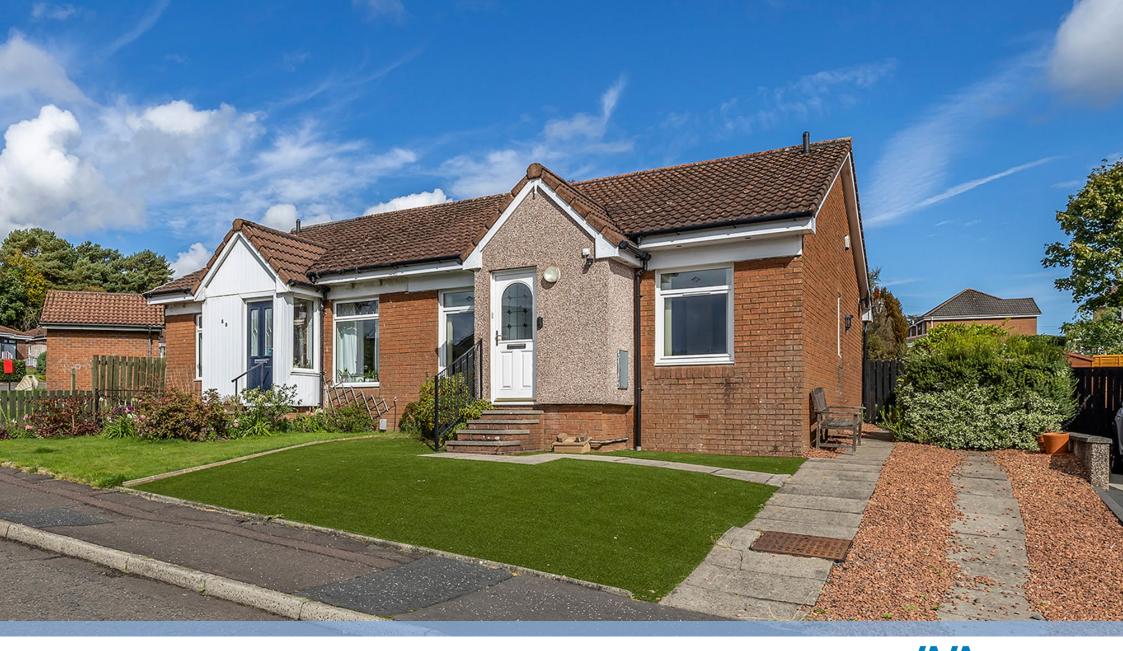

## **DESCRIPTION & LOCATION**

This modern semi detached bungalow offers accommodation suitable for both young and old alike and presented in walk in condition.

The property is accessed from front via a small vestibule which opens out to a spacious lounge/dining room with ceiling coving, picture rail and feature timber flooring. There is also adequate space within this apartment for a dining table and chairs. The kitchen is accessed directly off the dining area, offering a range of modern base and wall mounted storage units with worktop surface areas, stainless steel sink and drainer. There is a door leading from the kitchen to the rear garden.

Externally there is an area of open plan garden to front, laid in artificial grass. To the rear of the property there is a further area of private garden ground, partly laid in lawn with a feature slabbed patio area and containing a timber shed. There is a driveway to the side of the property providing off street parking.

The property forms part of the popular The Rushes development on the northern outskirts of Airdrie, with the easily accessible town centre offering a wide range of amenities including shops, supermarkets, bars and restaurants. Airdrie also offers excellent public transport links with surrounding areas, with Airdrie train station also providing direct access to both Glasgow and Edinburgh city centres.