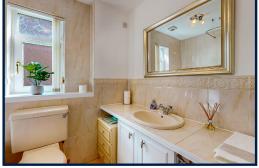

A further door leads from the lounge/dining area to an inner hall. There are two double bedrooms with ceiling coving, feature timber flooring and fitted mirrored wardrobes. The part tiled bathroom has a 3-piece suite installed comprising WC, vanity style wash hand basin and bath with shower fitment over. Gas central heating and upvc double glazing is installed and there is a floored loft storage areas accessed via a hatch and pull down ladder in the inner hall.