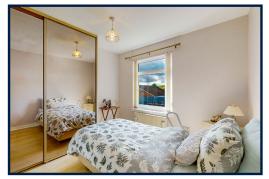

A further door leads from the lounge/dining area to an inner hall. There are two double bedrooms with ceiling coving, feature timber flooring and fitted mirrored wardrobes. The part tiled bathroom has a 3-piece suite installed comprising WC, vanity style wash hand basin and bath with shower fitment over. Gas central heating and upvc double glazing is installed and there is a floored loft storage areas accessed via a hatch and pull down ladder in the inner hall.