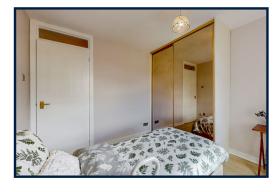

A further door leads from the lounge/dining area to an inner hall. There are two double bedrooms with ceiling coving, feature timber flooring and fitted mirrored wardrobes. The part tiled bathroom has a 3-piece suite installed comprising WC, vanity style wash hand basin and bath with shower fitment over. Gas central heating and upvc double glazing is installed and there is a floored loft storage areas accessed via a hatch and pull down ladder in the inner hall.