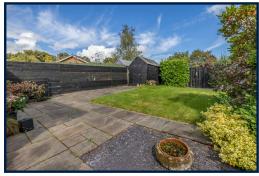

Externally there is an area of open plan garden to front, laid in artificial grass. To the rear of the property there is a further area of private garden ground, partly laid in lawn with a feature slabbed patio area and containing a timber shed. There is a driveway to the side of the property providing off street parking.