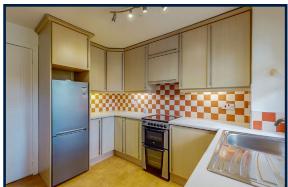

## **DESCRIPTION & LOCATION**

This modern semi detached bungalow offers accommodation suitable for both young and old alike and presented in walk in condition.

The property is accessed from front via a small vestibule which opens out to a spacious lounge/dining room with ceiling coving, picture rail and feature timber flooring. There is also adequate space within this apartment for a dining table and chairs. The kitchen is accessed directly off the dining area, offering a range of modern base and wall mounted storage units with worktop surface areas, stainless steel sink and drainer. There is a door leading from the kitchen to the rear garden.