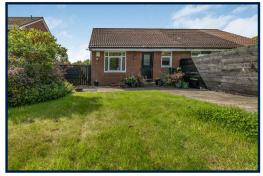

Externally there is an area of open plan garden to front, laid in artificial grass. To the rear of the property there is a further area of private garden ground, partly laid in lawn with a feature slabbed patio area and containing a timber shed. There is a driveway to the side of the property providing off street parking.