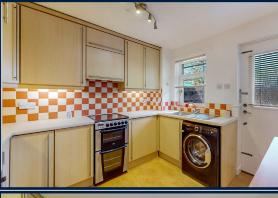

## **DESCRIPTION & LOCATION**

This modern semi detached bungalow offers accommodation suitable for both young and old alike and presented in walk in condition.

The property is accessed from front via a small vestibule which opens out to a spacious lounge/dining room with ceiling coving, picture rail and feature timber flooring. There is also adequate space within this apartment for a dining table and chairs. The kitchen is accessed directly off the dining area, offering a range of modern base and wall mounted storage units with worktop surface areas, stainless steel sink and drainer. There is a door leading from the kitchen to the rear garden.