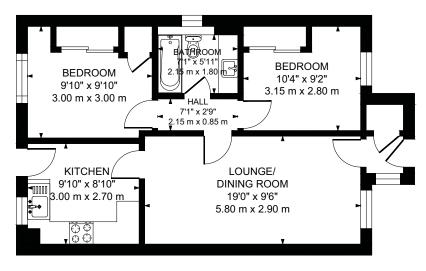

## **DESCRIPTION & LOCATION**

This modern semi detached bungalow offers accommodation suitable for both young and old alike and presented in walk in condition.

The property is accessed from front via a small vestibule which opens out to a spacious lounge/dining room with ceiling coving, picture rail and feature timber flooring. There is also adequate space within this apartment for a dining table and chairs. The kitchen is accessed directly off the dining area, offering a range of modern base and wall mounted storage units with worktop surface areas, stainless steel sink and drainer. There is a door leading from the kitchen to the rear garden.

A further door leads from the lounge/dining area to an inner hall. There are two double bedrooms with ceiling coving, feature timber flooring and fitted mirrored wardrobes. The part tiled bathroom has a 3-piece suite installed comprising WC, vanity style wash hand basin and bath with shower fitment over. Gas central heating and upvc double glazing is installed and there is a floored loft storage areas accessed via a hatch and pull down ladder in the inner hall.

## **MEASUREMENTS**

ENTRANCE VESTIBULE LOUNGE/DINING ROOM INNER HALL BEDROOM ONE BEDROOM TWO BATHROOM

EPC

Band "C"

GROSS INTERNAL AREA FLOOR 1 : 586 sq ft - 54 sq m TOTAL : 586 sq ft - 54 sq m

SIZES AND DIMENSIONS APPROXIMATE, ACTUAL MAY VERY.

Produced by Plushplans A