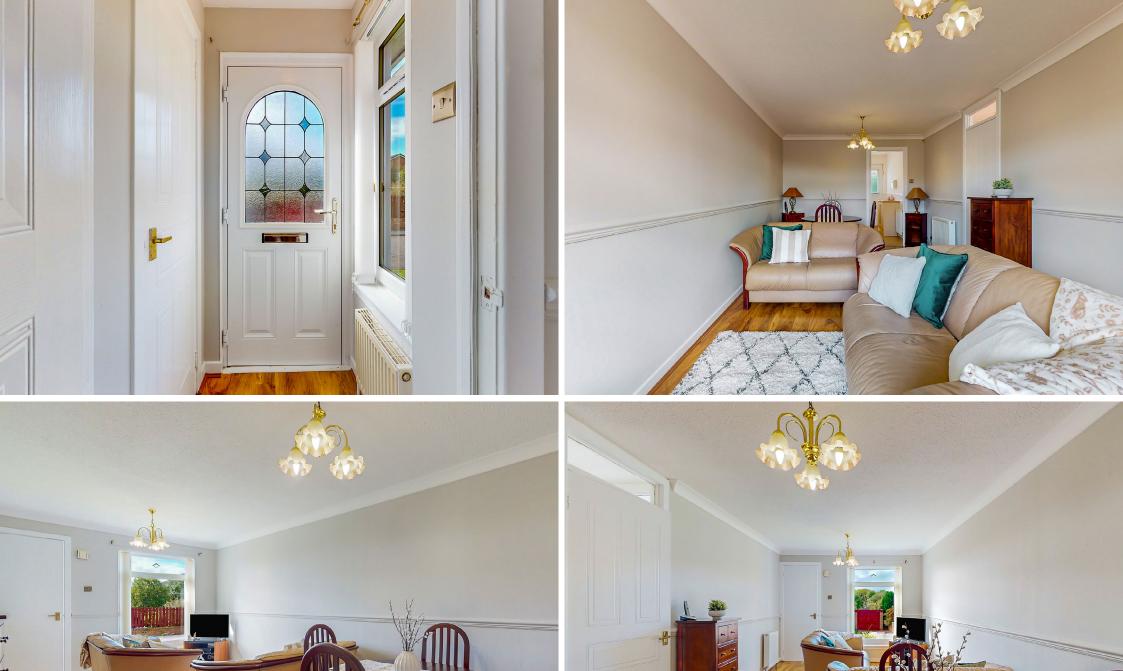

## **DESCRIPTION & LOCATION**

This modern semi detached bungalow offers accommodation suitable for both young and old alike and presented in walk in condition.

The property is accessed from front via a small vestibule which opens out to a spacious lounge/dining room with ceiling coving, picture rail and feature timber flooring. There is also adequate space within this apartment for a dining table and chairs. The kitchen is accessed directly off the dining area, offering a range of modern base and wall mounted storage units with worktop surface areas, stainless steel sink and drainer. There is a door leading from the kitchen to the rear garden.

A further door leads from the lounge/dining area to an inner hall. There are two double bedrooms with ceiling coving, feature timber flooring and fitted mirrored wardrobes. The part tiled bathroom has a 3-piece suite installed comprising WC, vanity style wash hand basin and bath with shower fitment over. Gas central heating and upvc double glazing is installed and there is a floored loft storage areas accessed via a hatch and pull down ladder in the inner hall.