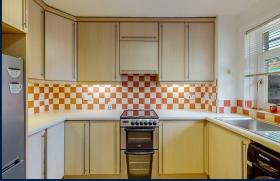

## **DESCRIPTION & LOCATION**

This modern semi detached bungalow offers accommodation suitable for both young and old alike and presented in walk in condition.

The property is accessed from front via a small vestibule which opens out to a spacious lounge/dining room with ceiling coving, picture rail and feature timber flooring. There is also adequate space within this apartment for a dining table and chairs. The kitchen is accessed directly off the dining area, offering a range of modern base and wall mounted storage units with worktop surface areas, stainless steel sink and drainer. There is a door leading from the kitchen to the rear garden.