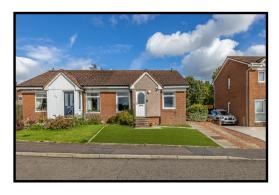

## **DESCRIPTION & LOCATION**

This modern semi detached bungalow offers accommodation suitable for both young and old alike and presented in walk in condition.

The property is accessed from front via a small vestibule which opens out to a spacious lounge/dining room with ceiling coving, picture rail and feature timber flooring. There is also adequate space within this apartment for a dining table and chairs. The kitchen is accessed directly off the dining area, offering a range of modern base and wall mounted storage units with worktop surface areas, stainless steel sink and drainer. There is a door leading from the kitchen to the rear garden.

Externally there is an area of open plan garden to front, laid in artificial grass. To the rear of the property there is a further area of private garden ground, partly laid in lawn with a feature slabbed patio area and containing a timber shed. There is a driveway to the side of the property providing off street parking.

The property forms part of the popular The Rushes development on the northern outskirts of Airdrie, with the easily accessible town centre offering a wide range of amenities including shops, supermarkets, bars and restaurants. Airdrie also offers excellent public transport links with surrounding areas, with Airdrie train station also providing direct access to both Glasgow and Edinburgh city centres.