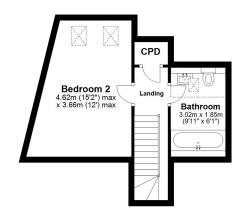

| Second Floor | Size (m)      | Size (ft)   |
|--------------|---------------|-------------|
| Landing      |               |             |
| Bedroom 2    | 4.62m x 3.66m | 15'2 x 12'0 |
| Bathroom     | 3.02m x 1.85m | 9'11 x 6'1  |

#### SECOND FLOOR