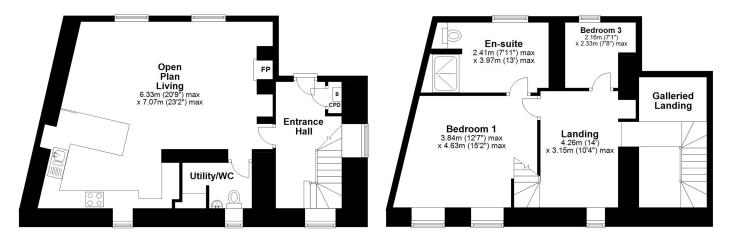

### **FLOOR PLANS**

| Ground Floor     | Size (m)      | Size (ft)   |
|------------------|---------------|-------------|
| Entrance Hall    | 4.72m x 2.23m | 15'6 x 7'4  |
| Open Plan Living | 6.33m x 7.07m | 20'9 x 23'2 |
| Utility/WC       | 1.98m x 2.36m | 6'6 x 7'9   |

| First Floor       | Size (m)      | Size (ft)   |
|-------------------|---------------|-------------|
| Galleried Landing |               |             |
| Landing           | 4.26m x 3.15m | 14'0 x 10'4 |
| Bedroom 1         | 3.84m x 4.63m | 12'7 x 15'2 |
| En-suite          | 2.41m x 3.97m | 7'11 x 13'0 |
| Bedroom 3         | 2.16m x 2.33m | 7'1 x 7'8   |

#### **GROUND FLOOR**

#### FIRST FLOOR

**FLOOR PLANS** ARE FOR LAYOUT GUIDANCE ONLY. NOT DRAWN TO SCALE UNLESS STATED. WINDOWS AND DOOR OPENINGS ARE APPROXIMATE. WHILST EVERY CARE IS TAKEN IN THE PREPARATION OF THESE PLANS, PLEASE CHECK ALL DIMENSIONS, SHAPES AND COMPASS BEARINGS, BEFORE MAKING ANY DECISIONS RELIANT UPON THEM.