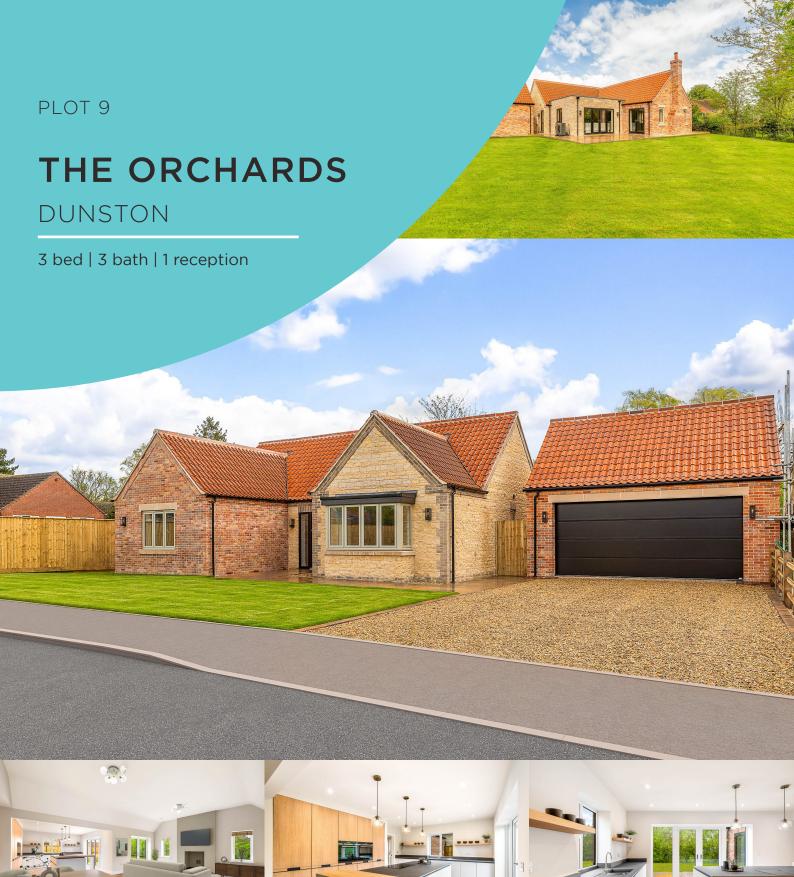

thenewhomesagent.co.uk enquiries@tnha.co.uk

+44 (0)1522 440 445

Scan me >
to see
full details
online



## FLOOR PLANS

| Ground Floor                   | Size (m)          | Size (ft)   |
|--------------------------------|-------------------|-------------|
| Hallway                        |                   |             |
| Dining/Family Room/<br>Kitchen | 10.54m x<br>6.83m | 34'7 x 22'5 |
| Utility                        | 3.44m x 2.30m     | 11'3 x 7'7  |
| Plant                          | 1.51m x 2.30m     | 4'11 x 7'7  |

| Ground Floor    | Size (m)      | Size (ft)     |
|-----------------|---------------|---------------|
| Bedroom 1       | 4.60m x 3.90m | 15'1 x 12'10  |
| Dressing Room   | 3.44m x 2.12m | 11'3 x 6'11   |
| En-suite        | 2.35m x 2.12m | 7'9 x 6'11    |