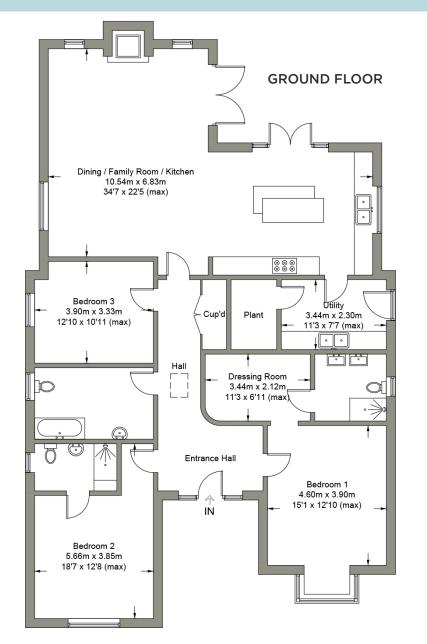

## FLOOR PLANS

| Ground Floor                   | Size (m)          | Size (ft)   |
|--------------------------------|-------------------|-------------|
| Hallway                        |                   |             |
| Dining/Family Room/<br>Kitchen | 10.54m x<br>6.83m | 34'7 x 22'5 |
| Utility                        | 3.44m x 2.30m     | 11'3 x 7'7  |
| Plant                          | 1.51m x 2.30m     | 4'11 x 7'7  |

| Ground Floor    | Size (m)      | Size (ft)     |
|-----------------|---------------|---------------|
| Bedroom 1       | 4.60m x 3.90m | 15'1 x 12'10  |
| Dressing Room   | 3.44m x 2.12m | 11'3 x 6'11   |
| En-suite        | 2.35m x 2.12m | 7'9 x 6'11    |
| Bedroom 2       | 5.66m x 3.85m | 18'7 x 12'8   |
| En-suite        | 2.77m x 1.53m | 9'1 x 5'0     |
| Family Bathroom | 3.90m x 2.35m | 12'10 x 7'9   |
| Bedroom 3       | 3.90m x 3.33m | 12'10 x 10'11 |

**FLOOR PLANS** ARE FOR LAYOUT GUIDANCE ONLY. NOT DRAWN TO SCALE UNLESS STATED. WINDOWS AND DOOR OPENINGS ARE APPROXIMATE. WHILST EVERY CARE IS TAKEN IN THE PREPARATION OF THESE PLANS, PLEASE CHECK ALL DIMENSIONS, SHAPES AND COMPASS BEARINGS, BEFORE MAKING ANY DECISIONS RELIANT UPON THEM.