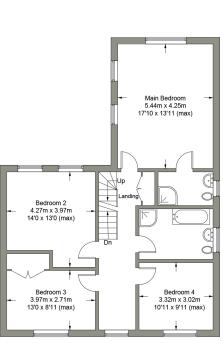

| First Floor     | Size (m)      | Size (ft)     |
|-----------------|---------------|---------------|
| Landing         |               |               |
| Main Bedroom    | 5.44m x 4.25m | 17'10 x 13'11 |
| Ensuite         |               |               |
| Bedroom 2       | 4.27m x 3.97m | 14'0 x 13'0   |
| Bedroom 3       | 3.97m x 2.71m | 13'0 x 8'11   |
| Bedroom 4       | 3.32m x 3.02m | 10'11 x 9'11  |
| Family Bathroom |               |               |
| Second Floor    | Size (m)      | Size (ft)     |
| Landing         |               |               |
| Bedroom 5       | 4.75m x 4.04m | 15'7 x 13'3   |
| Bedroom 6       | 4.75m x 3.21m | 15'7 x 10'6   |
| Bathroom        |               |               |

**FIRST FLOOR** 

**SECOND FLOOR** 

FLOOR PLANS ARE FOR LAYOUT GUIDANCE ONLY. NOT DRAWN TO SCALE UNLESS STATED. WINDOWS AND DOOR OPENINGS ARE APPROXIMATE. WHILST EVERY CARE IS TAKEN IN THE PREPARATION OF THESE PLANS, PLEASE CHECK ALL DIMENSIONS, SHAPES AND COMPASS BEARINGS, BEFORE MAKING ANY DECISIONS RELIANT UPON THEM.