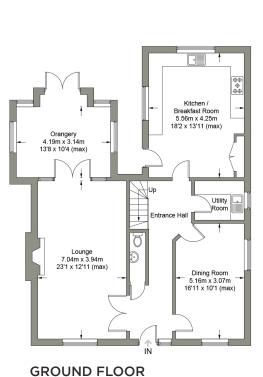

## FLOOR PLANS

| Ground Floor                | Size (m)      | Size (ft)    |
|-----------------------------|---------------|--------------|
| Entrance Hall               |               |              |
| Lounge                      | 7.04m x 3.94m | 23'1 x 12'11 |
| Orangery                    | 4.19m x 3.14m | 13'9 x 10'4  |
| Dining Room                 | 5.16m x 3.07m | 16'11 x 10'1 |
| Utility Room                |               |              |
| Kitchen /<br>Breakfast Room | 5.56mx 4.25m  | 18'3 x13'11  |
| Garage                      | Size (m)      | Size (ft)    |
| Detached Garage             | 5.45m x 4.87m | 17'11 x 16'0 |