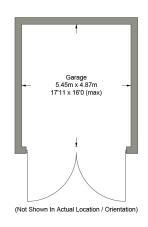

## FLOOR PLANS

| Ground Floor                | Size (m)      | Size (ft)    |
|-----------------------------|---------------|--------------|
| Entrance Hall               |               |              |
| Lounge                      | 7.04m x 3.94m | 23'1 x 12'11 |
| Orangery                    | 4.19m x 3.14m | 13'9 x 10'4  |
| Dining Room                 | 5.16m x 3.07m | 16'11 x 10'1 |
| Utility Room                |               |              |
| Kitchen /<br>Breakfast Room | 5.56mx 4.25m  | 18'3 x13'11  |
| Garage                      | Size (m)      | Size (ft)    |
| Detached Garage             | 5.45m x 4.87m | 17'11 x 16'0 |