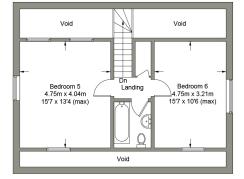

| First Floor     | Size (m)      | Size (ft)     |
|-----------------|---------------|---------------|
| Landing         |               |               |
| Main Bedroom    | 5.44m x 4.25m | 17'10 x 13'11 |
| Ensuite         |               |               |
| Bedroom 2       | 4.27m x 3.97m | 14'0 x 13'0   |
| Bedroom 3       | 3.97m x 2.71m | 13'0 x 8'11   |
| Bedroom 4       | 3.32m x 3.02m | 10'11 x 9'11  |
| Family Bathroom |               |               |
| Second Floor    | Size (m)      | Size (ft)     |
| Landing         |               |               |
| Bedroom 5       | 4.75m x 4.04m | 15'7 x 13'3   |
| Bedroom 6       | 4.75m x 3.21m | 15'7 x 10'6   |
| Bathroom        |               |               |

**FIRST FLOOR** 

**SECOND FLOOR** 

FLOOR PLANS ARE FOR LAYOUT GUIDANCE ONLY. NOT DRAWN TO SCALE UNLESS STATED. WINDOWS AND DOOR OPENINGS ARE APPROXIMATE. WHILST EVERY CARE IS TAKEN IN THE PREPARATION OF THESE PLANS, PLEASE CHECK ALL DIMENSIONS, SHAPES AND COMPASS BEARINGS, BEFORE MAKING ANY DECISIONS RELIANT UPON THEM.