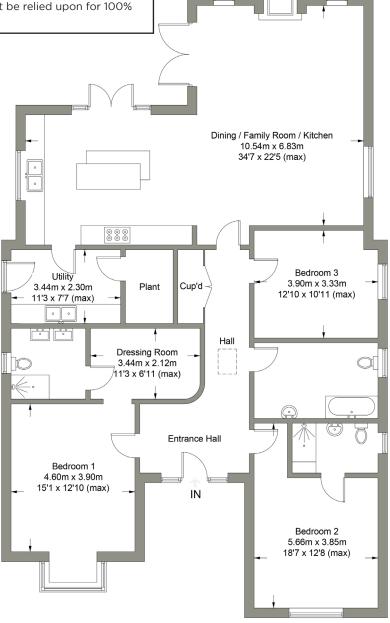

## **FLOOR PLANS**

| Ground Floor                   | Size (m)          | Size (ft)   |
|--------------------------------|-------------------|-------------|
| Hallway                        |                   |             |
| Dining/Family Room/<br>Kitchen | 10.54m x<br>6.83m | 34'7 x 22'5 |
| Utility                        | 3.44m x 2.30m     | 11'3 × 7'7  |
| Plant                          | 1.51m x 2.30m     | 4'11 x 7'7  |

| Ground Floor    | Size (m)      | Size (ft)     |
|-----------------|---------------|---------------|
| Bedroom 1       | 4.60m x 3.90m | 15'1 x 12'10  |
| Dressing Room   | 3.44m x 2.12m | 11'3 x 6'11   |
| En-suite        | 2.35m x 2.12m | 7'9 x 6'11    |
| Bedroom 2       | 5.66m x 3.85m | 18'7 x 12'8   |
| En-suite        | 2.77m x 1.53m | 9'1 x 5'0     |
| Family Bathroom | 3.90m x 2.35m | 12'10 x 7'9   |
| Bedroom 3       | 3.90m x 3.33m | 12'10 x 10'11 |

**FLOOR PLANS** ARE FOR LAYOUT GUIDANCE ONLY. NOT DRAWN TO SCALE UNLESS STATED. WINDOWS AND DOOR OPENINGS ARE APPROXIMATE. WHILST EVERY CARE IS TAKEN IN THE PREPARATION OF THESE PLANS, PLEASE CHECK ALL DIMENSIONS, SHAPES AND COMPASS BEARINGS, BEFORE MAKING ANY DECISIONS RELIANT UPON THEM.