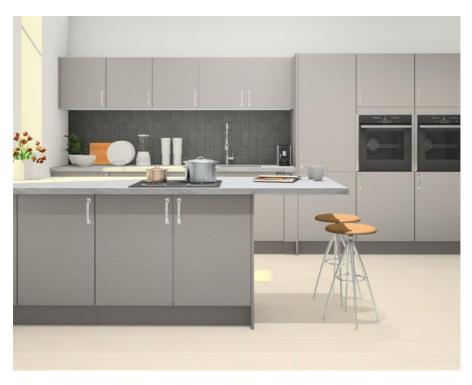

## Kitchen

Supplied by Symphony.

#### All kitchens will benefit from:

- Sleek cabinet units with matching plinths, joins and decorative panels
- Laminate worktop with matching upstand
- Single conventional oven, gas hob and extractor
- Contemporary glass splashback to all cookers
- Stainless steel 1.5 bowl kitchen sink with mixer tap
- Space for fridge freezer
- Space for washing machine
- Sockets sufficient for all appliances
- Decorative bar light fitting
- Vinyl flooring.

N.B The above image has been used for illustration purposes only.