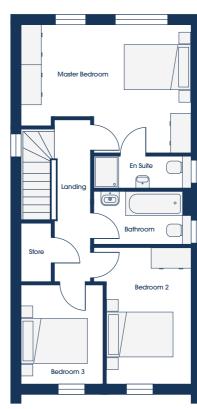

## FIRST FLOOR

OPTIONS

## STANDARD FLOORPLAN

| 1 SLEEP        |               | 3           |
|----------------|---------------|-------------|
| Master Bedroom | 5.07m x 3.83m | 16'7" x 12' |
| En Suite       | 2.89m x 0.98m | 9'5" x 3'2  |
| Bedroom 2      | 2.51m x 4.07m | 8'2" x 13'  |
| Bedroom 3      | 2.47m x 2.98m | 8'1" x 9'9  |
| Bathroom       | 2.89m x 1.57m | 9'6" x 5'2  |

| 2 SLEEP        |                | 4 1 2         |
|----------------|----------------|---------------|
| Master bedroom | 2.89m x 3.83m  | 9'5" x 12'6"  |
| En Suite       | 2.89m x 0.98m  | 9'5" x 3'2"   |
| Bedroom 2      | 2.51m x 4.07m  | 8'2" x 13'4"  |
| Bedroom 3      | 2.47m x 2.98m  | 8'1" x 9'9"   |
| Bedroom 4      | 2.08m x 3.03m* | 6'9" x 9'11"* |
| Bathroom       | 2.89m x 1.57m  | 9'6" x 5'2"   |