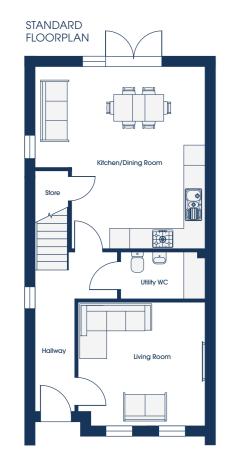

## GROUND FLOOR

OPTIONS

Kitchen/Dining 5.07m\*x 5.44m 16'7"\* x 17'10" Living Room 3.78m x 3.67m 12'4" x 12'0" Utility/WC 2.49m x 1.41m 8'2" x 4'7"

Kitchen/Dining 5.07m\*x 5.44m 16'7"\* x 17'10" Living Room 5.07m x 3.67m 16'7" x 12'0" 2.49m x 1.41m 8'2" x 4'7" Utility/WC

## STANDARD FLOORPLAN

| 1 SLEEP        |               | 3           |
|----------------|---------------|-------------|
| Master Bedroom | 5.07m x 3.83m | 16'7" x 12' |
| En Suite       | 2.89m x 0.98m | 9'5" x 3'2  |
| Bedroom 2      | 2.51m x 4.07m | 8'2" x 13'  |
| Bedroom 3      | 2.47m x 2.98m | 8'1" x 9'9  |
| Bathroom       | 2.89m x 1.57m | 9'6" x 5'2  |