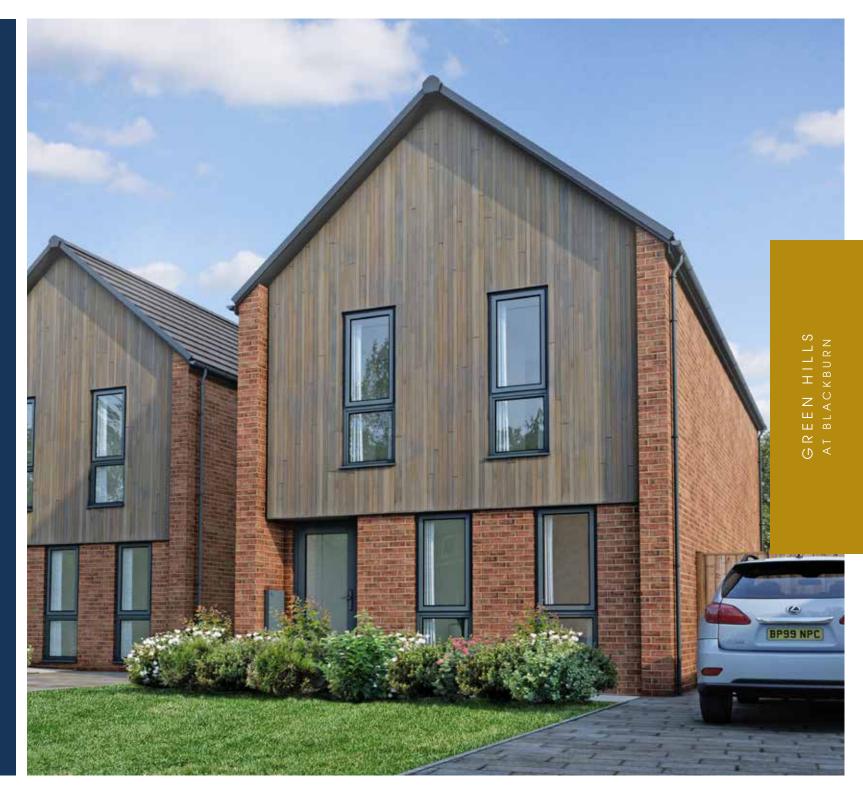

Better. All Round.

HAYBARN 3
3 BEDROOM HOME





## GROUND FLOOR

OPTIONS





Kitchen/Dining 5.07m\*x 5.44m 16'7"\* x 17'10" Living Room 3.78m x 3.67m 12'4" x 12'0" Utility/WC 2.49m x 1.41m 8'2" x 4'7"





Kitchen/Dining 5.07m\*x 5.44m 16'7"\* x 17'10" Living Room 5.07m x 3.67m 16'7" x 12'0" 2.49m x 1.41m 8'2" x 4'7" Utility/WC

## FIRST FLOOR

OPTIONS

## STANDARD FLOORPLAN



| 1 SLEEP        |               | 3           |
|----------------|---------------|-------------|
| Master Bedroom | 5.07m x 3.83m | 16'7" x 12' |
| En Suite       | 2.89m x 0.98m | 9'5" x 3'2  |
| Bedroom 2      | 2.51m x 4.07m | 8'2" x 13'  |
| Bedroom 3      | 2.47m x 2.98m | 8'1" x 9'9  |
| Bathroom       | 2.89m x 1.57m | 9'6" x 5'2  |



| 2 SLEEP        |                | 4 1 2         |
|----------------|----------------|---------------|
| Master bedro