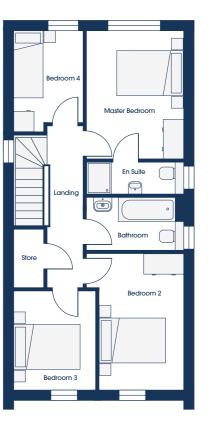

## FIRST FLOOR

OPTIONS

## STANDARD FLOORPLAN

| 1 SLEEP        |               | 3           |
|----------------|---------------|-------------|
| Master Bedroom | 5.07m x 3.83m | 16'7" x 12' |
| En Suite       | 2.89m x 0.98m | 9'5" x 3'2  |
| Bedroom 2      | 2.51m x 4.07m | 8'2" x 13'  |
| Bedroom 3      | 2.47m x 2.98m | 8'1" x 9'9  |
| Bathroom       | 2.89m x 1.57m | 9'6" x 5'2  |

| 2 SLEEP        |                | 4 1 2         |
|----------------|----------------|---------------|
| Master bedroom | 2.89m x 3.83m  | 9'5" x 12'6"  |
| En Suite       | 2.89m x 0.98m  | 9'5" x 3'2"   |
| Bedroom 2      | 2.51m x 4.07m  | 8'2" x 13'4"  |
| Bedroom 3      | 2.47m x 2.98m  | 8'1" x 9'9"   |
| Bedroom 4      | 2.08m x 3.03m* | 6'9" x 9'11"* |
| Bathroom       | 2.89m x 1.57m  | 9'6" x 5'2"   |