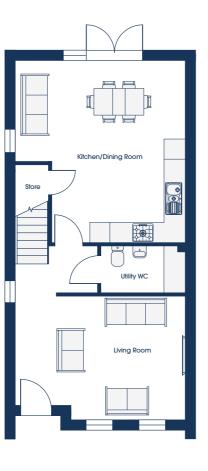

## GROUND FLOOR

OPTIONS

Kitchen/Dining 5.07m\*x 5.44m 16'7"\* x 17'10" Living Room 3.78m x 3.67m 12'4" x 12'0" Utility/WC 2.49m x 1.41m 8'2" x 4'7"

Kitchen/Dining 5.07m\*x 5.44m 16'7"\* x 17'10" Living Room 5.07m x 3.67m 16'7" x 12'0" 2.49m x 1.41m 8'2" x 4'7" Utility/WC

| 2 SLEEP        |                | 4 1 2         |
|----------------|----------------|---------------|
| Master bedroom | 2.89m x 3.83m  | 9'5" x 12'6"  |
| En Suite       | 2.89m x 0.98m  | 9'5" x 3'2"   |
| Bedroom 2      | 2.51m x 4.07m  | 8'2" x 13'4"  |
| Bedroom 3      | 2.47m x 2.98m  | 8'1" x 9'9"   |
| Bedroom 4      | 2.08m x 3.03m* | 6'9" x 9'11"* |
| Bathroom       | 2.89m x 1.57m  | 9'6" x 5'2"   |