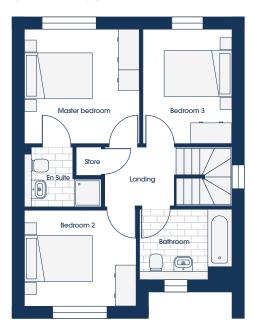

#### STANDARD FLOORPLAN

| SLEEP LUX      |                 | 3 1 2         |
|----------------|-----------------|---------------|
| Master Bedroom | 3.41m x 3.39m   | 11'2" x 11'1" |
| En Suite       | 2.26m* x 1.74m* | 7'5"* x 5'8"* |
| Bedroom 2      | 3.29m x 2.82m   | 10'9" x 9'3"  |
| Bedroom 3      | 2.60m x 3.39m   | 8'6" x 11'1"  |
| Bathroom       | 2.72m x 2.03m   | 8'11" x 6'8"  |