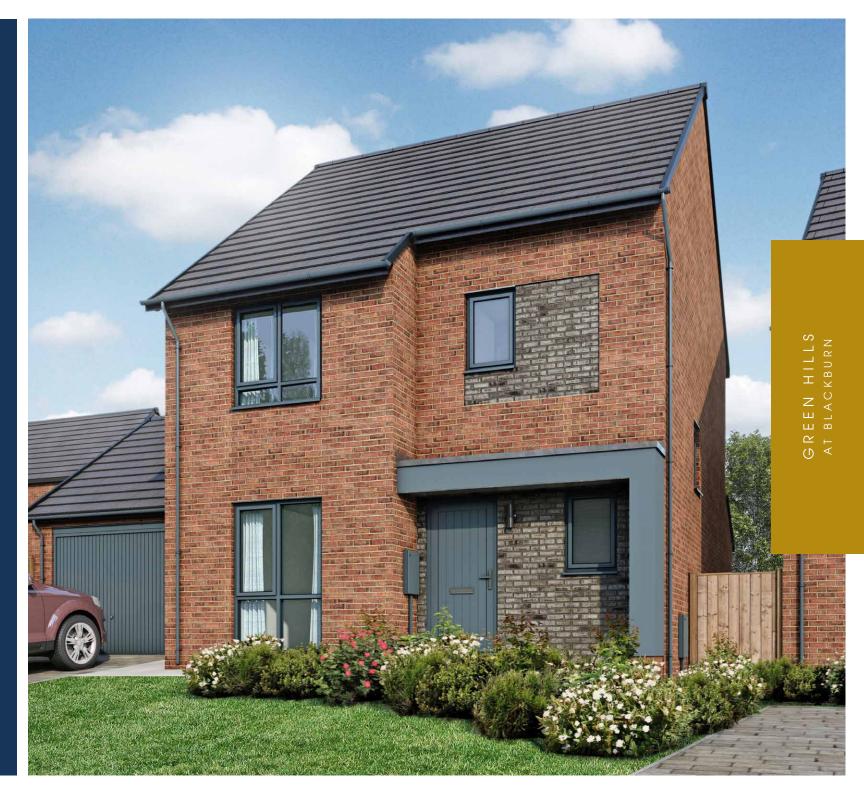

Better. All Round.

# THE FARMSTEAD ECO COLLECTION

BYRE 3
3 BEDROOM HOME





## GROUND FLOOR

#### OPTIONS





 Kitchen/Dining
 6.10m x 3.30m
 20'0" x 10'10"

 Living Room
 3.29m x 4.67m
 10'9" x 15'4"

 Utility/WC
 1.27m x 2.03m
 4'2" x 6'8"



#### 1 ENTERTAIN

Kitchen/Dining/Living 6.10m\*x 8.12m\* 20'0"\* x 26'8"\* Utility/WC 1.27m x 2.03m 4'2" x 6'8"



### 1 WORK/PLAY

 Kitchen/Dining/Living
 6.10m\*x 5.70m\*
 20'0"\* x 18'8"\*

 Office/Play Room
 3.34m x 2.34m
 10'11" x 7'8"

 Utility/WC
 1.27m x 2.03m
 4'2" x 6'8"

<sup>\*</sup> maximum dimensions

## FIRST FLOOR

#### OPTIONS

#### STANDARD FLOORPLAN



| SLEEP LUX      |                 | 3 1 2         |
|----------------|-----------------|---------------|
| Master Bedroom | 3.41m x 3.39m   | 11'2" x 11'1" |
| En Suite       | 2.26m* x 1.74m* | 7'5"* x 5'8"* |
| Bedroom 2      | 3.29m x 2.82m   | 10'9"