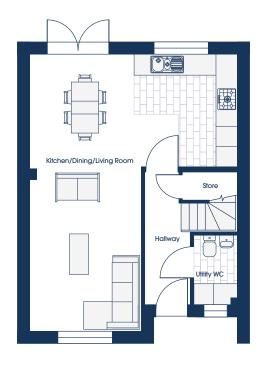

#### 1 ENTERTAIN

Kitchen/Dining/Living 6.10m\*x 8.12m\* 20'0"\* x 26'8"\* Utility/WC 1.27m x 2.03m 4'2" x 6'8"