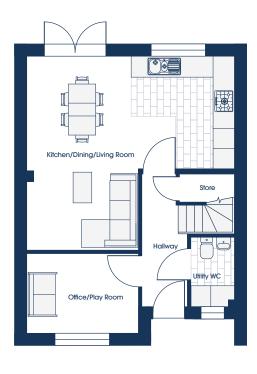

### 1 WORK/PLAY

 Kitchen/Dining/Living
 6.10m\*x 5.70m\*
 20'0"\* x 18'8"\*

 Office/Play Room
 3.34m x 2.34m
 10'11" x 7'8"

 Utility/WC
 1.27m x 2.03m
 4'2" x 6'8"

<sup>\*</sup> maximum dimensions