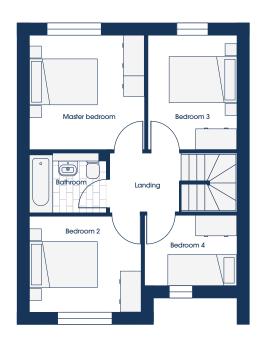

| 1 SLEEP             |                                | 4 🗂 1                        |
|---------------------|--------------------------------|------------------------------|
| Master Bedroom      | 3.41m x 3.39m                  | 11'2" x 11'1"                |
| Bedroom 2           | 3.29m x 2.82m                  | 10'9" x 9'3"                 |
| Bedroom 3           | 2.60m x 3.39m                  | 8'6" x 11'1"                 |
| Bedroom 4           | 2.72m x 2.03m                  | 8'11" x 6'8"                 |
| Bathroom            | 2.23m x 1.74m                  | 7'4" x 5'8"                  |
| Bedroom 3 Bedroom 4 | 2.60m x 3.39m<br>2.72m x 2.03m | 8'6" x 11'1"<br>8'11" x 6'8" |