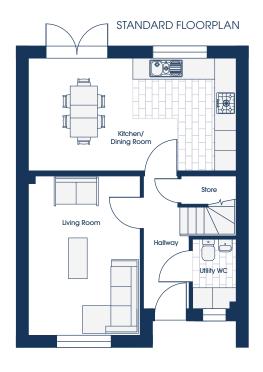

## GROUND FLOOR

#### OPTIONS

 Kitchen/Dining
 6.10m x 3.30m
 20'0" x 10'10"

 Living Room
 3.29m x 4.67m
 10'9" x 15'4"

 Utility/WC
 1.27m x 2.03m
 4'2" x 6'8"

## FIRST FLOOR

#### OPTIONS

#### STANDARD FLOORPLAN

| SLEEP LUX      |                 | 3 1 2         |
|----------------|-----------------|---------------|
| Master Bedroom | 3.41m x 3.39m   | 11'2" x 11'1" |
| En Suite       | 2.26m* x 1.74m* | 7'5"* x 5'8"* |
| Bedroom 2      | 3.29m x 2.82m   | 10'9" x 9'3"  |
| Bedroom 3      | 2.60m x 3.39m   | 8'6" x 11'1"  |
| Bathroom       | 2.72m x 2.03m   | 8'11" x 6'8"  |