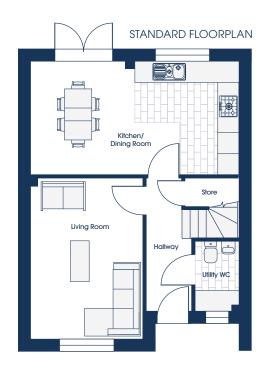

## GROUND FLOOR

#### OPTIONS

 Kitchen/Dining
 6.10m x 3.30m
 20'0" x 10'10"

 Living Room
 3.29m x 4.67m
 10'9" x 15'4"

 Utility/WC
 1.27m x 2.06m
 4'2" x 6'9"

1 ENTERTAIN

Kitchen/Dining/Living 6.10m\*x 8.12m\* 20'0"\* x 26'8"\* Utility/WC 1.27m x 2.06m 4'2" x 6'9"

#### STANDARD FLOORPLAN

| SLEEP LUX |                 | 4 1 3         |
|-----------|-----------------|---------------|
| Bedroom 2 | 3.41m x 3.37m   | 11'2" x 11'1" |
| En Suite  | 2.27m* x 1.74m* | 7'5"* x 5'8"* |
| Bedroom 3 | 3.29m x 2.85m   | 10'9" x 9'4"  |
| Bedroom 4 | 2.60m x 3.37m   | 8'6" x 11'1"  |
| Bathroom  | 2.73m x 2.06m   | 8'11" x 6'9"  |