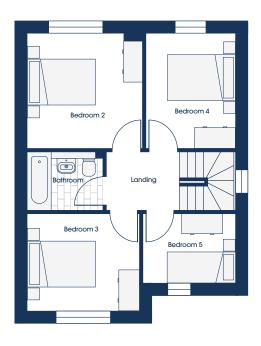

## FIRST FLOOR

| 1 SLEEP   |               | <b>5 1</b> 2  |
|-----------|---------------|---------------|
| Bedroom 2 | 3.41m x 3.37m | 11'2" x 11'1" |
| Bedroom 3 | 3.29m x 2.85m | 10'9" x 9'4"  |
| Bedroom 4 | 2.60m x 3.37m | 8'6" x 11'1"  |
| Bedroom 5 | 2.73m x 2.06m | 8'11" x 6'9"  |
| Bathroom  | 2.22m x 1.74m | 7'3" x 5'8"   |
|           |               |               |