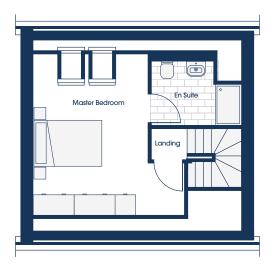

# SECOND FLOOR

OPTION

#### STANDARD FLOORPLAN

| Master Bedroom | 4.43m* x 4.72m* | 14'6"* x 15'6"* |
|----------------|-----------------|-----------------|
| En Suite       | 2.66m* x 2.08m  | 8'9"* x 6'10"   |

They say you can't put a round peg in a square hole. We get that.