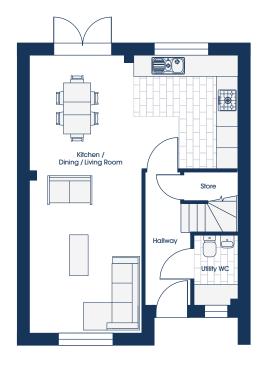

## GROUND FLOOR

#### OPTIONS

 Kitchen/Dining
 6.10m x 3.30m
 20'0" x 10'10"

 Living Room
 3.29m x 4.67m
 10'9" x 15'4"

 Utility/WC
 1.27m x 2.06m
 4'2" x 6'9"

1 ENTERTAIN

Kitchen/Dining/Living 6.10m\*x 8.12m\* 20'0"\* x 26'8"\* Utility/WC 1.27m x 2.06m 4'2" x 6'9"