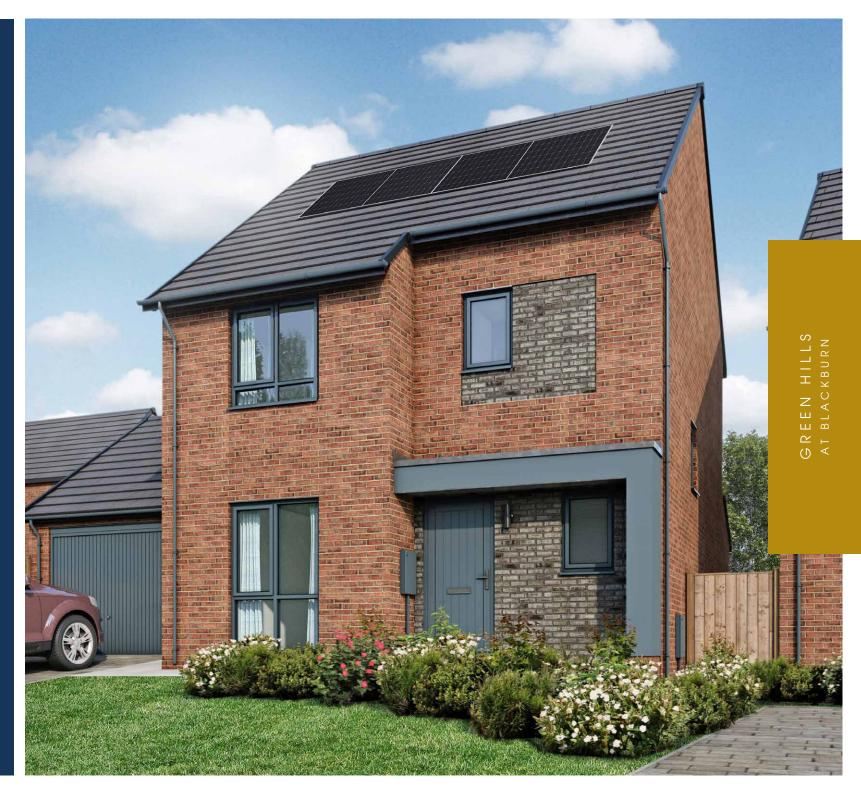

Better. All Round.

# THE FARMSTEAD ECO COLLECTION

BYRE 3M 4 BEDROOM HOME





## GROUND FLOOR

#### OPTIONS









 Kitchen/Dining
 6.10m x 3.30m
 20'0" x 10'10"

 Living Room
 3.29m x 4.67m
 10'9" x 15'4"

 Utility/WC
 1.27m x 2.06m
 4'2" x 6'9"

1 ENTERTAIN

Kitchen/Dining/Living 6.10m\*x 8.12m\* 20'0"\* x 26'8"\* Utility/WC 1.27m x 2.06m 4'2" x 6'9"

### 1 WORK/PLAY

 Kitchen/Dining/Living
 6.10m\*x 5.70m\*
 20'0"\* x 18'8"\*

 Office/Play Room
 3.29m x 2.34m
 10'9" x 7'8"

 Utility/WC
 1.27m x 2.06m
 4'2" x 6'9"

<sup>\*</sup> maximum dimensions

## FIRST FLOOR

#### OPTIONS

#### STANDARD FLOORPLAN





| SLEEP LUX |                 | 4 1 3         |
|-----------|-----------------|---------------|
| Bedroom 2 | 3.41m x 3.37m   | 11'2" x 11'1" |
| En Suite  | 2.27m* x 1.74m* | 7'5"* x 5'8"* |
| Bedroom 3 | 3.29m x 2.85m   | 10'9" x 9'4"  |
| Bedroom 4 | 2.60