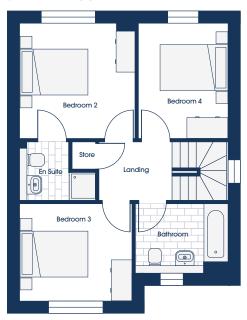

## FIRST FLOOR

#### STANDARD FLOORPLAN

| SLEEP LUX |                 | 4 1 3         |
|-----------|-----------------|---------------|
| Bedroom 2 | 3.41m x 3.37m   | 11'2" x 11'1" |
| En Suite  | 2.27m* x 1.74m* | 7'5"* x 5'8"* |
| Bedroom 3 | 3.29m x 2.85m   | 10'9" x 9'4"  |
| Bedroom 4 | 2.60m x 3.37m   | 8'6" x 11'1"  |
| Bathroom  | 2.73m x 2.06m   | 8'11" x 6'9"  |