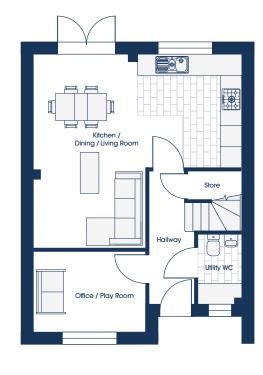

## GROUND FLOOR

### 1 WORK/PLAY

 Kitchen/Dining/Living
 6.10m\*x 5.70m\*
 20'0"\* x 18'8"\*

 Office/Play Room
 3.29m x 2.34m
 10'9" x 7'8"

 Utility/WC
 1.27m x 2.06m
 4'2" x 6'9"

<sup>\*</sup> maximum dimensions