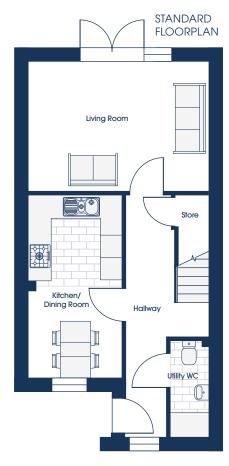

### GROUND FLOOR

OPTIONS

#### 1 FAMILY

| Kitchen/Dining | 2.50m x 4.81m | 8'2" x 15'10" |
|----------------|---------------|---------------|
| Living Room    | 4.77m x 3.42m | 15'8" x 11'3" |
| Utility/WC     | 1.05m x 2.57m | 3'5" x 8'5"   |

| Kitchen/Dining | 3.64m* x 4.81m* | 11'11"* x 15'10"* |
|----------------|-----------------|-------------------|
| Living Room    | 4.77m x 3.42m   | 15'8" x 11'3"     |
| Utility/WC     | 1.05m x 2.57m   | 3'5" x 8'5"       |

\* maximum dimensions