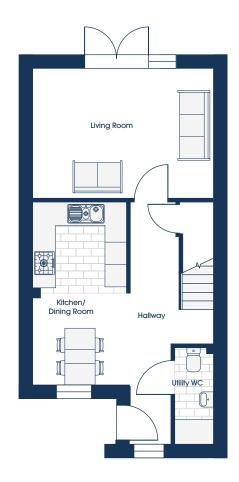

# FIRST FLOOR

#### OPTIONS

STANDARD FLOORPLAN

| 1 SLEEP        |                | <b>1</b> 3 <b>1</b> 2 |
|----------------|----------------|-----------------------|
| Master Bedroom | 2.67m x 4.29m* | 8'9" x 14'1"*         |
| En Suite       | 2.67m*x 1.40m* | 8'9"*x 4'7"*          |
| Bedroom 2      | 2.67m x 3.13m  | 8'9" x 10'3"          |
| Bedroom 3      | 2.02m x 2.49m  | 6'7" x 8'2"           |
| Bathroom       | 2.02m x 1.90m  | 6'7" x 6'3"           |

| ♦ SLEEP LUX    |                | <b>▶</b> 2 <b>1</b> 2 |
|----------------|----------------|-----------------------|
| Master Bedroom | 2.67m x 3.64m  | 8'9" x 11'11"         |
| Dressing       | 2.02m x 2.49m  | 6'7" x 8'2"           |
| En Suite       | 2.67m*x 1.40m* | 8'9"*x 4'7"*          |
| Bedroom 2      | 2.67m x 3.13m  | 8'9" x 10'3"          |
| Bathroom       | 2.02m x 1.90m  | 6'7" x 6'3"           |