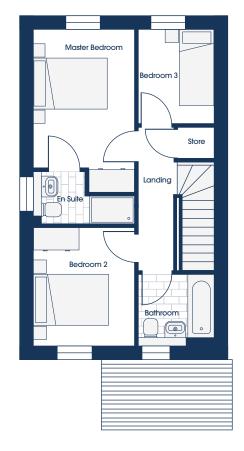

# FIRST FLOOR

#### OPTIONS

STANDARD FLOORPLAN

| 1 SLEEP        |                | <b>1</b> 3 <b>1</b> 2 |
|----------------|----------------|-----------------------|
| Master Bedroom | 2.67m x 4.29m* | 8'9" x 14'1"*         |
| En Suite       | 2.67m*x 1.40m* | 8'9"*x 4'7"*          |
| Bedroom 2      | 2.67m x 3.13m  | 8'9" x 10'3"          |
| Bedroom 3      | 2.02m x 2.49m  | 6'7" x 8'2"           |
| Bathroom       | 2.02m x 1.90m  | 6'7" x 6'3"           |