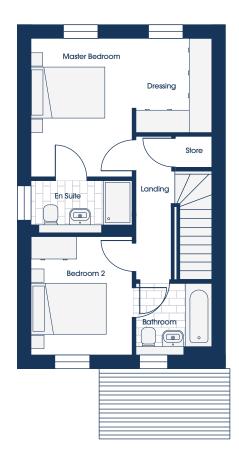

# FIRST FLOOR

| ♦ SLEEP LUX    |                | <b>▶</b> 2 <b>1</b> 2 |
|----------------|----------------|-----------------------|
| Master Bedroom | 2.67m x 3.64m  | 8'9" x 11'11"         |
| Dressing       | 2.02m x 2.49m  | 6'7" x 8'2"           |
| En Suite       | 2.67m*x 1.40m* | 8'9"*x 4'7"*          |
| Bedroom 2      | 2.67m x 3.13m  | 8'9" x 10'3"          |
| Bathroom       | 2.02m x 1.90m  | 6'7" x 6'3"           |