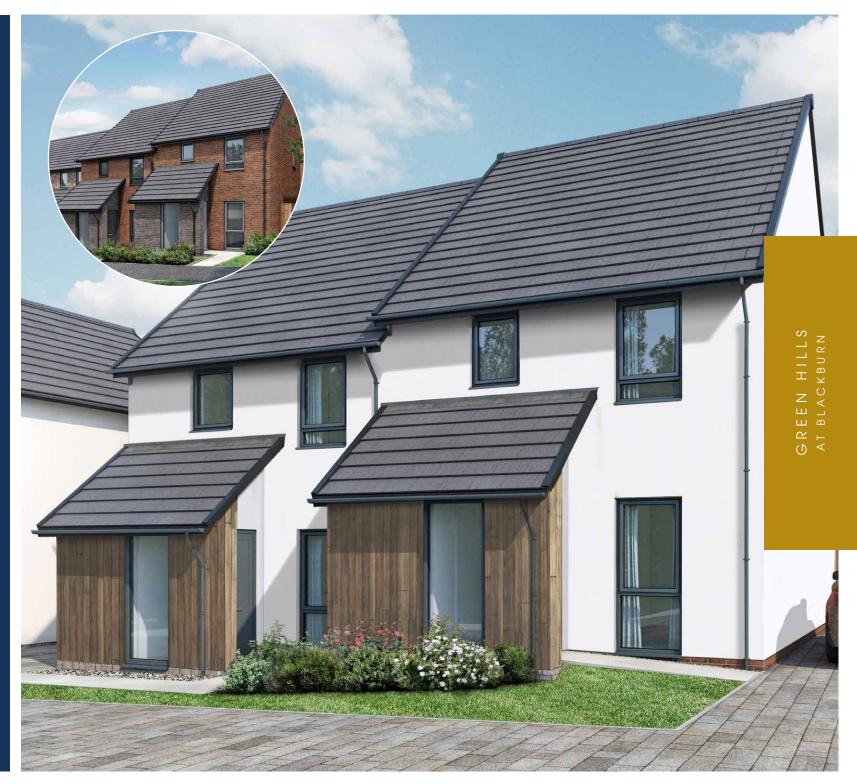

Better. All Round.



WEAVER 3 3 bedroom home



### GROUND FLOOR

OPTIONS





#### 1 FAMILY

| Kitchen/Dining | 2.50m x 4.81m | 8'2" x 15'10" |
|----------------|---------------|---------------|
| Living Room    | 4.77m x 3.42m | 15'8" x 11'3" |
| Utility/WC     | 1.05m x 2.57m | 3'5" x 8'5"   |



| Kitchen/Dining | 3.64m* x 4.81m* | 11'11"* x 15'10"* |
|----------------|-----------------|-------------------|
| Living Room    | 4.77m x 3.42m   | 15'8" x 11'3"     |
| Utility/WC     | 1.05m x 2.57m   | 3'5" x 8'5"       |

\* maximum dimensions

# FIRST FLOOR

#### OPTIONS

STANDARD FLOORPLAN



| 1 SLEEP        |                | <b>1</b> 3 <b>1</b> 2 |
|----------------|----------------|-----------------------|
| Master Bedroom | 2.67m x 4.29m* | 8'9" x 14'1"*         |
| En Suite       | 2.67m*x 1.40m* |