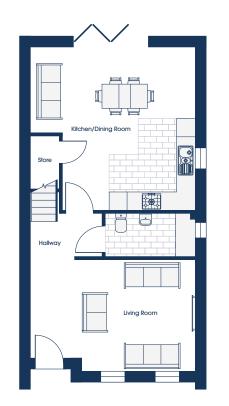

#### 2 FAMILY

| Kitchen Dining | 5.42m* x 5.40m* | 17'9"* x 17'8"* |
|----------------|-----------------|-----------------|
| Living Room    | 5.42m x 3.65m   | 17'9" x 12'0"   |
| Utility/WC     | 2.96m x 1.43m   | 9'9" x 4'8"     |

| ♦ SLEEP LUX    |               | <b>1</b> 3 <b>1</b> 2 |
|----------------|---------------|-----------------------|
| Master Bedroom | 3.23m x 3.86m | 10'7" x 12'8"         |
| En Suite       | 1.45m x 2.28m | 4'9" x 7'6"           |
| Dressing       | 2.10m x 2.83m | 6'11" x 9'3"          |
| Bedroom 2      | 3.23m x 4.38m | 10'7" x 14'4"         |
| Bedroom 3      | 2.68m x 3.32m | 8'10" x 10'11"        |
| Bathroom       | 1.70m x 2.28m | 5'7" x 7'6"           |