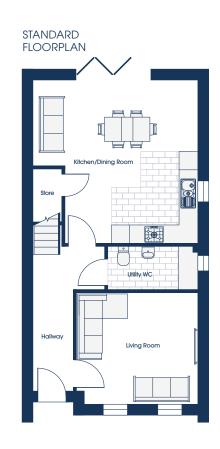

### GROUND FLOOR

OPTIONS

Kitchen Dining5.42m\* x 5.40m\*17'9"\* x 17'8"\*Living Room3.97m x 3.65m13'0" x 12'0"Utility/WC2.96m x 1.43m9'9" x 4'8"

# FIRST FLOOR

standard Floorplan

| 1 SLEEP        |               | 4 2            |
|----------------|---------------|----------------|
| Master Bedroom | 3.23m x 3.86m | 10'7" x 12'8"  |
| En Suite       | 1.45m x 2.28m | 4'9" x 7'6"    |
| Bedroom 2      | 3.23m x 4.38m | 10'7" x 14'4"  |
| Bedroom 3      | 2.68m x 3.32m | 8'10" x 10'11" |
| Bedroom 4      | 2.10m x 2.83m | 6'11" x 9'3"   |
| Bathroom       | 1.70m x 2.28m | 5'7" x 7'6"    |