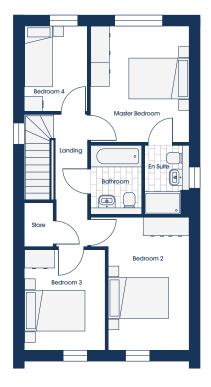

# FIRST FLOOR

standard Floorplan

| 1 SLEEP        |               | 4 2            |
|----------------|---------------|----------------|
| Master Bedroom | 3.23m x 3.86m | 10'7" x 12'8"  |
| En Suite       | 1.45m x 2.28m | 4'9" x 7'6"    |
| Bedroom 2      | 3.23m x 4.38m | 10'7" x 14'4"  |
| Bedroom 3      | 2.68m x 3.32m | 8'10" x 10'11" |
| Bedroom 4      | 2.10m x 2.83m | 6'11" x 9'3"   |
| Bathroom       | 1.70m x 2.28m | 5'7" x 7'6"    |