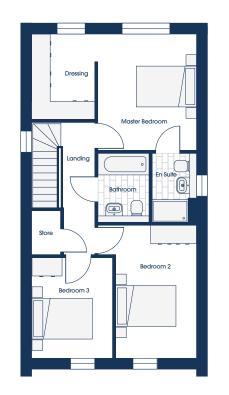

| ♦ SLEEP LUX    |               | <b>1</b> 3 <b>1</b> 2 |
|----------------|---------------|-----------------------|
| Master Bedroom | 3.23m x 3.86m | 10'7" x 12'8"         |
| En Suite       | 1.45m x 2.28m | 4'9" x 7'6"           |
| Dressing       | 2.10m x 2.83m | 6'11" x 9'3"          |
| Bedroom 2      | 3.23m x 4.38m | 10'7" x 14'4"         |
| Bedroom 3      | 2.68m x 3.32m | 8'10" x 10'11"        |
| Bathroom       | 1.70m x 2.28m | 5'7" x 7'6"           |