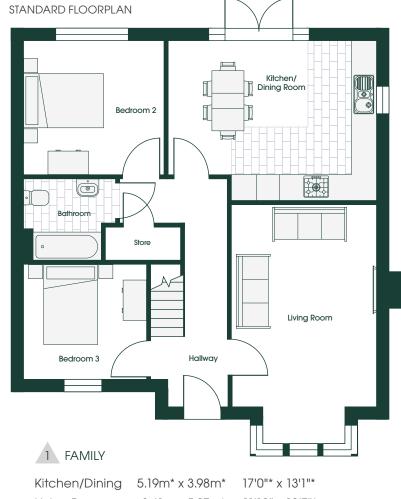

## STANDARD FLOORPLAN

Master Bedroom 7.27m\* x 4.47m\* 23'10"\* x 14'8"\* En Suite 1.43m\* x 3.07m\* 4'8"\* x 10'1"\*

 Master Bedroom
 7.27m\*x 4.47m\*
 23'10"\*x 14'8"\*

 En Suite
 1.43m\*x 3.07m\*
 4'8"\*x 10'1"\*

 Dressing
 2.13m x 2.56m
 7'0" x 8'5"

They say you can't put a round peg in a square hole. We get that.

Which is why we give every Kingswood Home buyer a unique opportunity to shape their home from the very start.