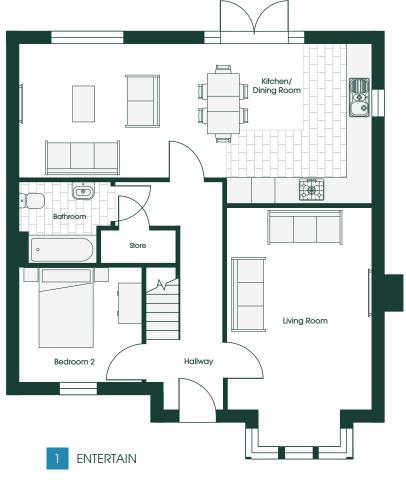

## OPTIONS

Living Room 3.61m x 5.97m\* 11'10" x 19'7"\* Bedroom 2 3.51m x 3.35m 11'6" x 11'0" Bedroom 3 3.07m x 2.88m 10'1" x 9'5" 2.28m\*x 2.04m\* 7'6"\*x 6'8"\* Bathroom

Kitchen/Dining/Living 8.78m\*x 3.98m\* 28'10"\* x 13'1"\* Living Room 3.61m x 5.97m\* 11'10" x 19'7"\* 3.07m x 2.88m 10'1" x 9'5" Bedroom 2 Bathroom 2.28m\*x 2.04m\* 7'6"\*x 6'8"\*

You'll see a key of shapes on every floorplan in our Homestead collection. These show you just how flexible the floorspace is.

Whether you need office space, more room for the kids to play, space to entertain or that extra bathroom to avoid the morning rush, with Kingswood the possibilities are almost endless.