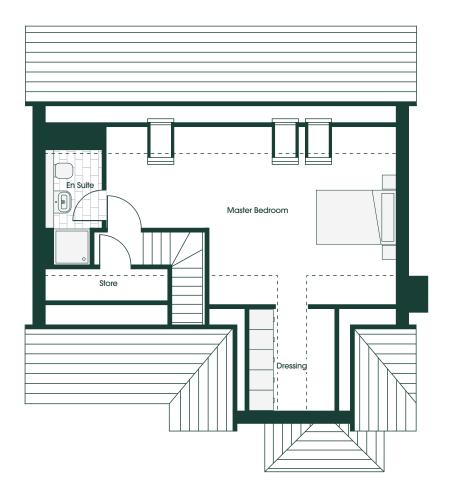

## FIRST FLOOR

OPTIONS

 Dressing
 2.13m x 2.56m
 7'0" x 8'5"

They say you can't put a round peg in a square hole. We get that.

Which is why we give every Kingswood Home buyer a unique opportunity to shape their home from the very start.