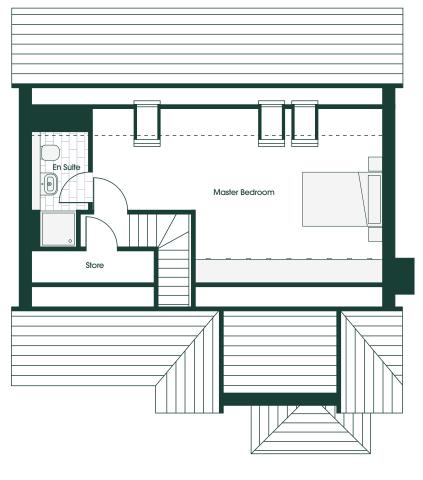

## FIRST FLOOR

OPTIONS

## STANDARD FLOORPLAN

Master Bedroom 7.27m\* x 4.47m\* 23'10"\* x 14'8"\* En Suite 1.43m\* x 3.07m\* 4'8"\* x 10'1"\*

 Master Bedroom
 7.27m\*x 4.47m\*
 23'10"\*x 14'8"\*

 En Suite
 1.43m\*x 3.07m\*
 4'8"\*x 10'1"\*

 Dressing
 2.13m x 2.56m
 7'0" x 8'5"

They say you can't put a round peg in a square hole. We get that.

Which is why we give every Kingswood Home buyer a unique opportunity to shape their home from the very start.