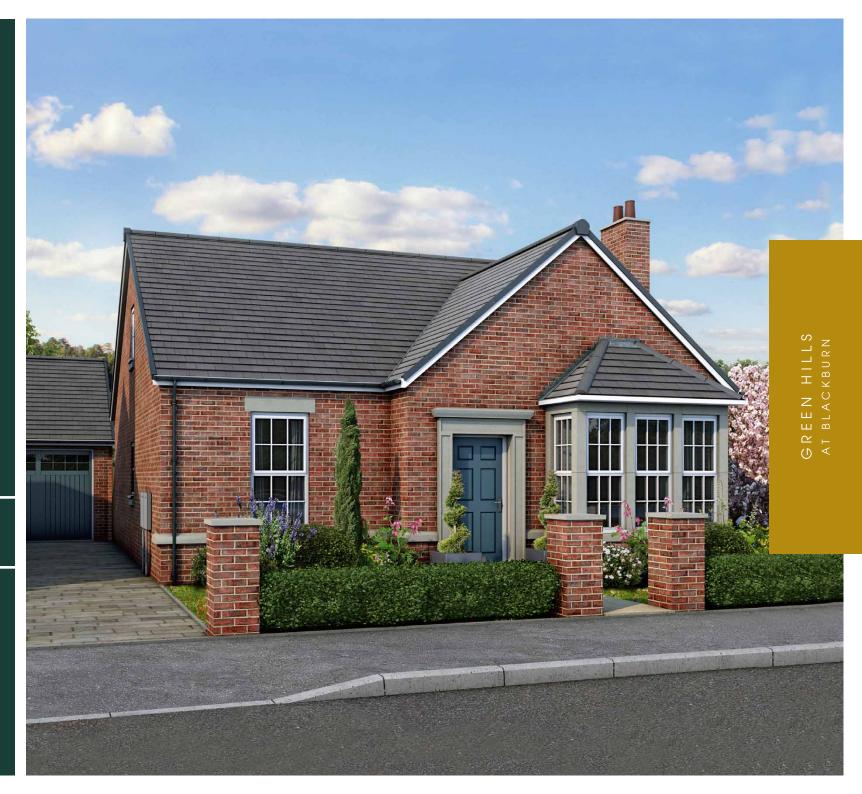

Better. All Round.



CROSTON 2M
3 BEDROOM HOME





## GROUND FLOOR

## OPTIONS



Living Room 3.61m x 5.97m\* 11'10" x 19'7"\* Bedroom 2 3.51m x 3.35m 11'6" x 11'0" Bedroom 3 3.07m x 2.88m 10'1" x 9'5" 2.28m\*x 2.04m\* 7'6"\*x 6'8"\* Bathroom



Kitchen/Dining/Living 8.78m\*x 3.98m\* 28'10"\* x 13'1"\* Living Room 3.61m x 5.97m\* 11'10" x 19'7"\* 3.07m x 2.88m 10'1" x 9'5" Bedroom 2 Bathroom 2.28m\*x 2.04m\* 7'6"\*x 6'8"\*

<sup>\*</sup> maximum dimensions ----- Restricted head height 1,800mm

## FIRST FLOOR

OPTIONS

## STANDARD FLOORPLAN





Master Bedroom 7.27m\* x 4.47m\* 23'10"\* x 14'8"\* En Suite 1.43m\* x 3.07m\* 4'8"\* x 10'1"\*





 Master Bedroom
 7.27m\*x 4.47m\*
 23'10"\*x 14'8"\*

 En Suite
 1.43m\*x 3.07m\*
 4'8"\*x 10'1"\*

 Dressing
 2.13m x 2.56m
 7'0" x 8'5"



They say you can't put a round peg in a square hole. We