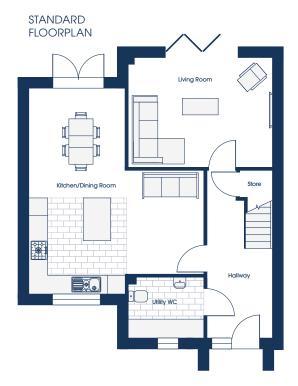

## GROUND FLOOR

#### OPTIONS

### 1 ENTERTAIN

Living Room 4.75m x 3.62m 15'7" x 11'10"

Kitchen Dining 5.78m\*x 6.77m\* 19'0"\*x 22'3"\*

Utility/WC 2.52m x 2.01m 8'3" x 6'7"