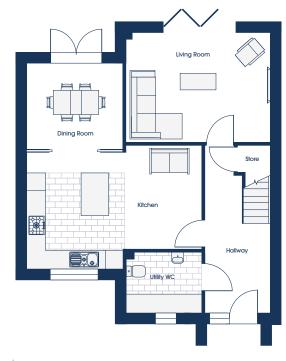

## GROUND FLOOR

#### OPTIONS

# 1 FAMILY

| Living Room | 4.75m x 3.62m  | 15'7" x 11'10" |
|-------------|----------------|----------------|
| Kitchen     | 5.78m*x 3.85m* | 19'0"*x 12'7"* |
| Dining Room | 3.11m x 2.84m  | 10'3" x 9'4"   |
| Utility/WC  | 2.52m x 2.01m  | 8'3" x 6'7"    |