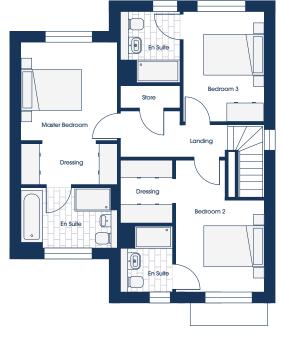

# FIRST FLOOR

| SLEEP LUX      |                 | 3 1 3          |
|----------------|-----------------|----------------|
| Master Bedroom | 3.16m x 3.20m   | 10'4" x 10'6"  |
| Dressing       | 3.16m x 1.40m   | 10'4" x 4'7"   |
| En Suite       | 3.16m x 2.0m    | 10'4" x 6'7"   |
| Bedroom 2      | 2.96m* x 4.39m* | 9'9"* x 14'5"* |
| En Suite       | 1.70m x 2.21m   | 5'7" x 7'3"    |
| Dressing       | 1.70m x 2.10m   | 5'7" x 6'11"   |
| Bedroom 3      | 2.70m x 3.61m   | 8'10" x 11'10" |
| En Suite       | 1.96m x 2.32m   | 6'5" x 7'7"    |