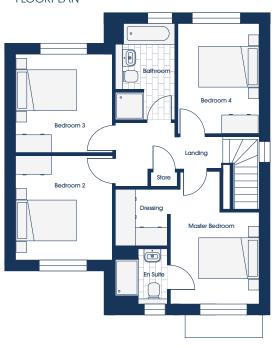

# FIRST FLOOR

#### OPTIONS

| 1 SLEEP        |                 | 4 1 2          |
|----------------|-----------------|----------------|
| Master Bedroom | 2.96m* x 4.39m* | 9'9"* x 14'5"* |
| Dressing       | 1.70m x 1.87m   | 5'7" x 6'2"    |
| En Suite       | 1.70m x 1.81m   | 5'7" x 5'11"   |
| Bedroom 2      | 3.17m x 3.44m   | 10'5" x 11'4"  |
| Bedroom 3      | 3.17m x 3.24m   | 10'5" x 10'8"  |
| Bedroom 4      | 2.70m x 3.61m   | 8'10" x 11'10" |
| Bathroom       | 1.96m x 3.18m   | 6'5" x 10'5"   |
|                |                 |                |