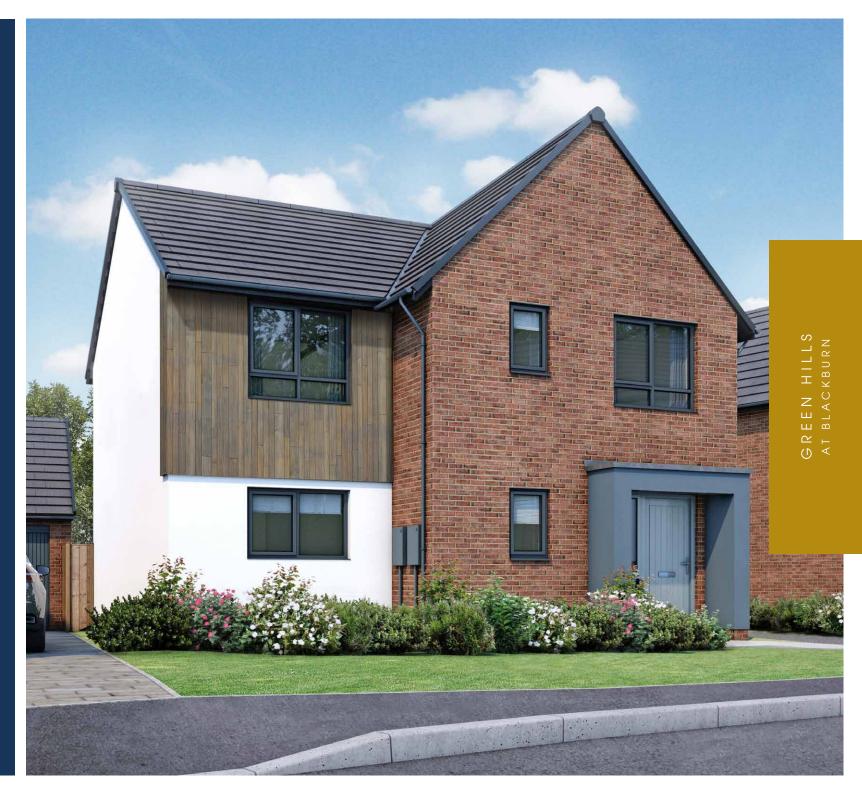

Better. All Round.

BYRE 4
4 BEDROOM HOME





## GROUND FLOOR

#### OPTIONS



### 1 ENTERTAIN

Living Room 4.75m x 3.62m 15'7" x 11'10"

Kitchen Dining 5.78m\*x 6.77m\* 19'0"\*x 22'3"\*

Utility/WC 2.52m x 2.01m 8'3" x 6'7"



### 1 WORK/PLAY

 Living Room
 4.75m x 3.62m
 15'7" x 11'10"

 Kitchen Dining
 5.78m\*x 4.07m\*
 19'0"\*x 13'4"\*

 Office/Play Room
 3.11m x 2.61m
 10'3" x 8'7"

 Utility/WC
 2.52m x 2.01m
 8'3" x 6'7"



# 1 FAMILY

| Living Room | 4.75m x 3.62m  | 15'7" x 11'10" |
|-------------|----------------|----------------|
| Kitchen     | 5.78m*x 3.85m* | 19'0"*x 12'7"* |
| Dining Room | 3.11m x 2.84m  | 10'3" x 9'4"   |
| Utility/WC  | 2.52m x 2.01m  | 8'3" x 6'7"    |

<sup>\*</sup> maximum dimensions

# FIRST FLOOR

#### OPTIONS





| 1 SLEEP        |                 | 4 1 2          |
|----------------|--------