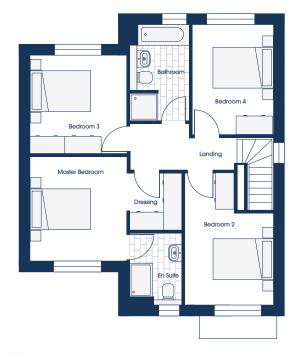

# FIRST FLOOR

| 2 SLEEP        |                 | 4 1 2          |
|----------------|-----------------|----------------|
| Master Bedroom | 3.17mx 3.44m    | 10'5"x 11'4"   |
| Dressing       | 1.76m x 1.92m   | 5'9" x 6'3"    |
| En Suite       | 1.76m x 2.39m   | 5'9" x 7'10"   |
| Bedroom 2      | 2.90m* x 4.39m* | 9'6"* x 14'5"* |
| Bedroom 3      | 3.17m x 3.24m   | 10'5" x 10'8"  |
| Bedroom 4      | 2.70m x 3.61m   | 8'10" x 11'10" |
| Bathroom       | 1.96m x 3.18m   | 6'5" x 10'5"   |