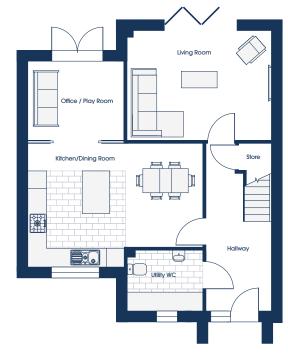

## GROUND FLOOR

#### OPTIONS

### 1 WORK/PLAY

 Living Room
 4.75m x 3.62m
 15'7" x 11'10"

 Kitchen Dining
 5.78m\*x 4.07m\*
 19'0"\*x 13'4"\*

 Office/Play Room
 3.11m x 2.61m
 10'3" x 8'7"

 Utility/WC
 2.52m x 2.01m
 8'3" x 6'7"