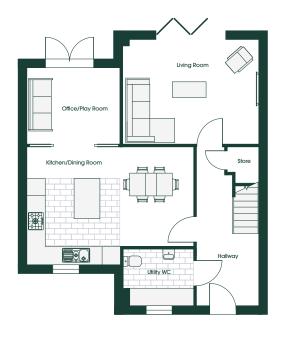

### GROUND FLOOR

#### WORK/PLAY

Kitchen Dining 5.83m x 4.13m\* 19'2" x 13'6"\* Living Room 4.74m x 3.67m 15'6" x 12'1" Office/Play Room 3.23m x 2.66m 10'7" x 8'9" Utility/WC 2.46m x 2.02m 8'1" x 6'7"