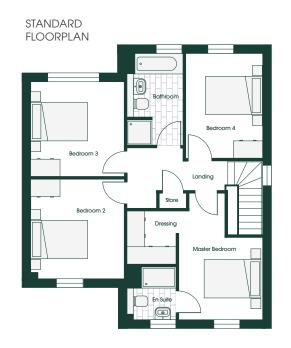

# FIRST FLOOR

#### OPTIONS

| 1 SLEEP        |                 | 4 1 2          |
|----------------|-----------------|----------------|
| Master Bedroom | 2.95m* x 4.45m* | 9'8"* x 14'7"* |
| Dressing       | 1.70m x 1.87m   | 5'7" x 6'2"    |
| En Suite       | 1.70m x 1.89m   | 5'7" x 6'2"    |
| Bedroom 2      | 3.27m x 3.50m   | 10'9" x 11'6"  |
| Bedroom 3      | 3.29m x 3.29m   | 10'9" x 10'9"  |
| Bedroom 4      | 2.69m x 3.67m   | 8'10" x 12'1"  |
| Bathroom       | 1.96m x 3.20m   | 6'5" x 10'6"   |