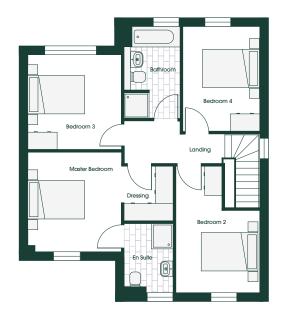

# FIRST FLOOR

| 2 SLEEP        |                 | 4 1 2          |
|----------------|-----------------|----------------|
| Master Bedroom | 3.29m x 3.50m   | 10'9" x 11'6"  |
| Dressing       | 1.70m x 1.92m   | 5'7" x 6'3"    |
| En Suite       | 1.70m x 2.44m   | 5'7" x 8'0"    |
| Bedroom 2      | 2.95m* x 4.45m* | 9'8"* x 14'7"* |
| Bedroom 3      | 3.29m x 3.29m   | 10'9" x 10'9"  |
| Bedroom 4      | 2.69m x 3.67m   | 8'10" x 12'1"  |
| Bathroom       | 1.96m x 3.20m   | 6'5" x 10'6"   |