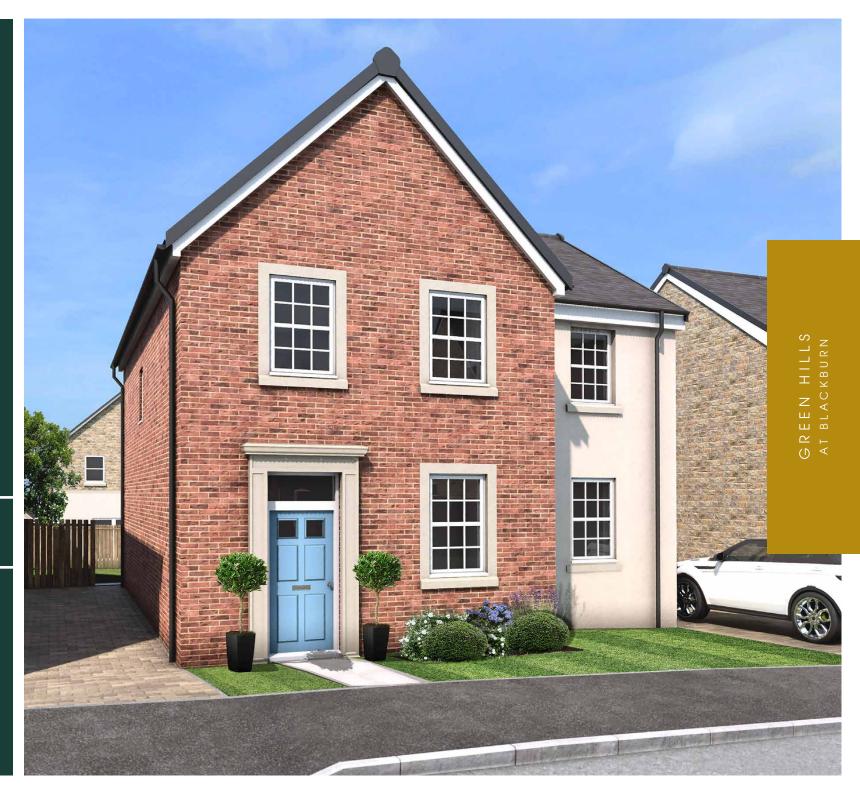

Better. All Round.

# HOMESTEAD — COLLECTION —

SCARISBRICK 4
4 BEDROOM HOME





### GROUND FLOOR

#### OPTIONS







#### **ENTERTAIN**

Kitchen Dining 5.83m\*x 6.87m\* 19'2"\*x 22'7"\* Living Room 4.74m x 3.67m 15'6" x 12'1" Utility/WC 2.46m x 2.02m 8'1" x 6'7"

#### WORK/PLAY

Kitchen Dining 5.83m x 4.13m\* 19'2" x 13'6"\* Living Room 4.74m x 3.67m 15'6" x 12'1" Office/Play Room 3.23m x 2.66m 10'7" x 8'9" Utility/WC 2.46m x 2.02m 8'1" x 6'7"

# 1 FAMILY

| Kitchen     | 5.83m x 3.90m* | 19'2" x 12'10" |
|-------------|----------------|----------------|
| Living Room | 4.74m x 3.67m  | 15'6" x 12'1"  |
| Dining Room | 3.23m x 2.89m  | 10'7" x 9'6"   |
| Utility/WC  | 2.46m x 2.02m  | 8'1" x 6'7"    |

<sup>\*</sup> maximum dimensions

# FIRST FLOOR

#### OPTIONS







| 1 SLEEP        |                 | 4 1 2          |
|----------------|-----------------|------