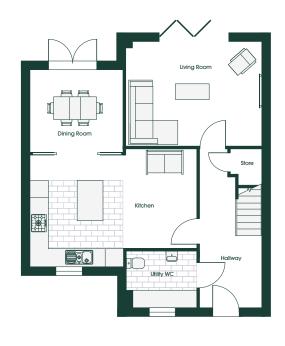

### GROUND FLOOR

# 1 FAMILY

| Kitchen     | 5.83m x 3.90m* | 19'2" x 12'10" |
|-------------|----------------|----------------|
| Living Room | 4.74m x 3.67m  | 15'6" x 12'1"  |
| Dining Room | 3.23m x 2.89m  | 10'7" x 9'6"   |
| Utility/WC  | 2.46m x 2.02m  | 8'1" x 6'7"    |