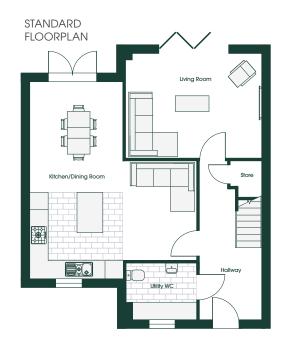

### GROUND FLOOR

#### **ENTERTAIN**

Kitchen Dining 5.83m\*x 6.87m\* 19'2"\*x 22'7"\* Living Room 4.74m x 3.67m 15'6" x 12'1" Utility/WC 2.46m x 2.02m 8'1" x 6'7"