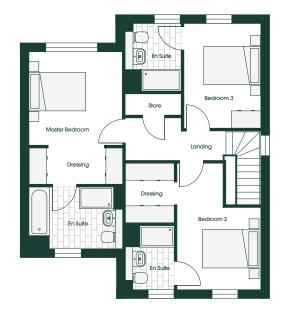

# FIRST FLOOR

| SLEEP LUX      |                | 3 🗓 3         |
|----------------|----------------|---------------|
| Master Bedroom | 3.29m x 3.24m  | 10'9" x 10'8" |
| Dressing       | 3.29m x 1.30m  | 10'9" x 4'3"  |
| En Suite       | 3.29m x 2.15m  | 10'9" x 7'1"  |
| Bedroom 2      | 2.95m x 4.45m* | 9'8" x 14'7"* |
| En Suite       | 1.70m x 2.26m  | 5'7" x 7'5"   |
| Dressing       | 1.70m x 2.10m  | 5'7" x 6'11"  |
| Bedroom 3      | 2.69m x 3.67m  | 8'10" x 12'1" |
| En Suite       | 1.96m x 2.37m  | 6'5" x 7'9"   |