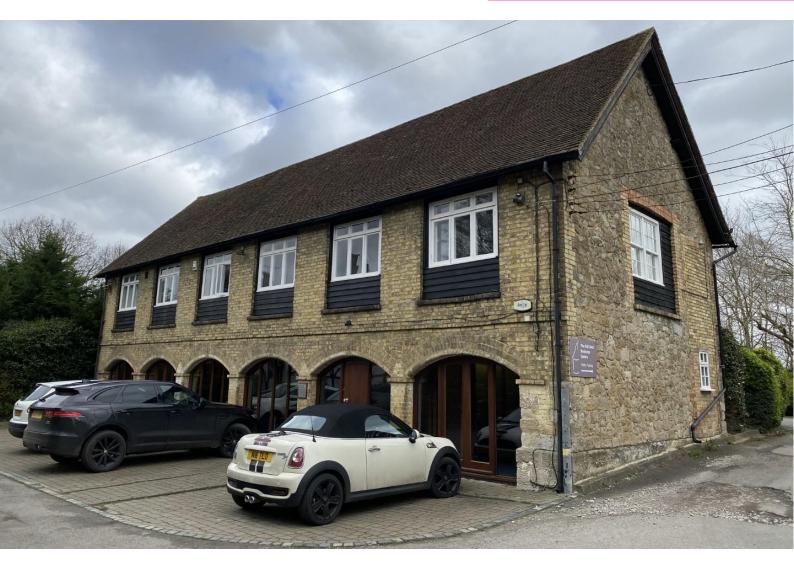

## THE OLD OAST, COLDHARBOUR LANE, AYLESFORD, KENT, ME20 7NS

**CHARTERED SURVEYORS & ESTATE AGENTS** 

### THE OLD OAST, COLDHARBOUR LANE, AYLESFORD, KENT, ME20 7NS

#### **Description**

To Let - Two refurbished offices in accessible location with parking.

#### **Accommodation**

The property is a converted Oast providing refurbished, well fitted office accommodation. The first floor offices have been finished to a high quality with separate offices plus separate kitchen and WC with shower room.