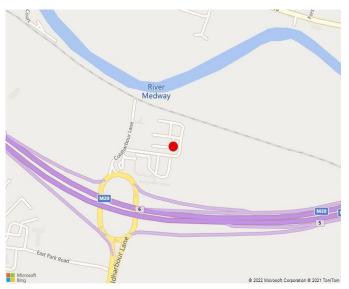

#### Location

The property is located on J5 of the M20 motorway providing excellent access to the motorway network. Quarry Wood Aylesford is 1 mile away which offers retail and industrial occupiers including Sainsburys, Homebase, M&S Food, Halfords and Nandos.