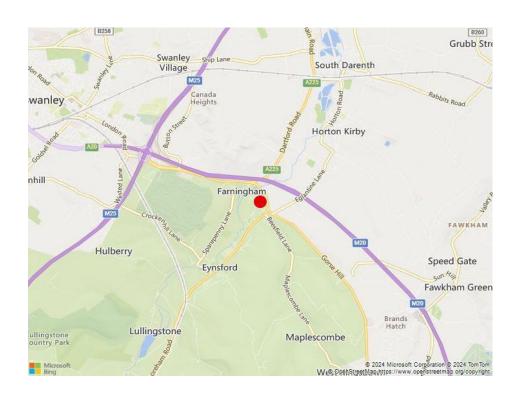

#### Location

The property is situated at Farningham Cricket Club, just off the A20, in the centre of the village of Farningham in the Darent Valley, approximately 20 miles southeast of London. It is very conveniently located being just 1.8 miles from J3 of the M25 motorway (Swanley Interchange) and only 2.1 miles from Brands Hatch. Eynsford is the closest station, being 1.7 miles away, and has services into central London in 32 minutes or Swanley Station which is 3.5 miles from the property and has more regular direct services to central London in 30 minutes.

What3Words Location: https://w3w.co/press.zest.twins