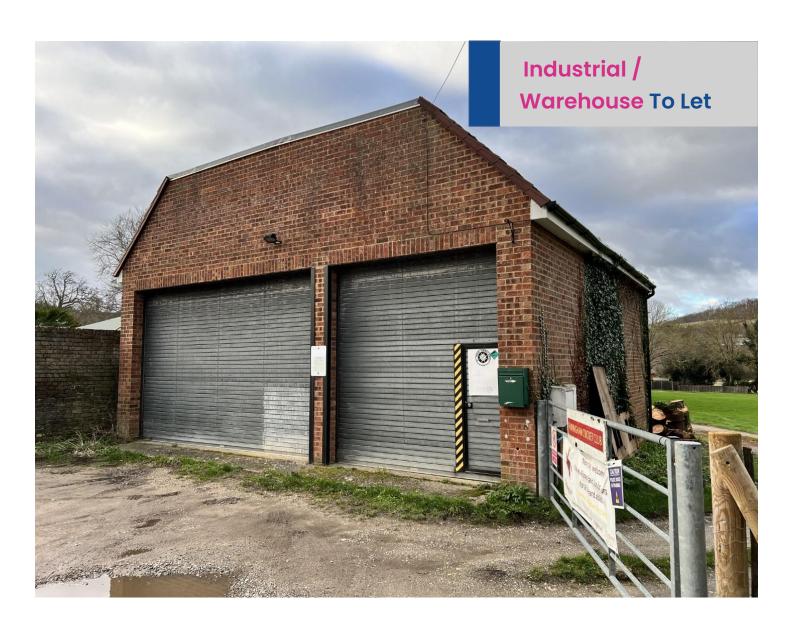

The store building available is located at the entrance to the club off the private Road of Horton Way and was previously occupied by St John's Ambulance for vehicle storage.

The building is a detached unit with two shutter doors totalling 707 sq ft.

#### **Accommodation**

The property is a detached garage/store building of brick elevations benefitting from two roller shutter doors. Internally it is just open plan storage accommodation with tea point, power and water. The property has been measured on a Gross Internal Area (GIA) basis as follows:

Eaves Height 3.5m

| Area  | Sq Ft | Sq M  |
|-------|-------|-------|
| store | 707   | 65.68 |