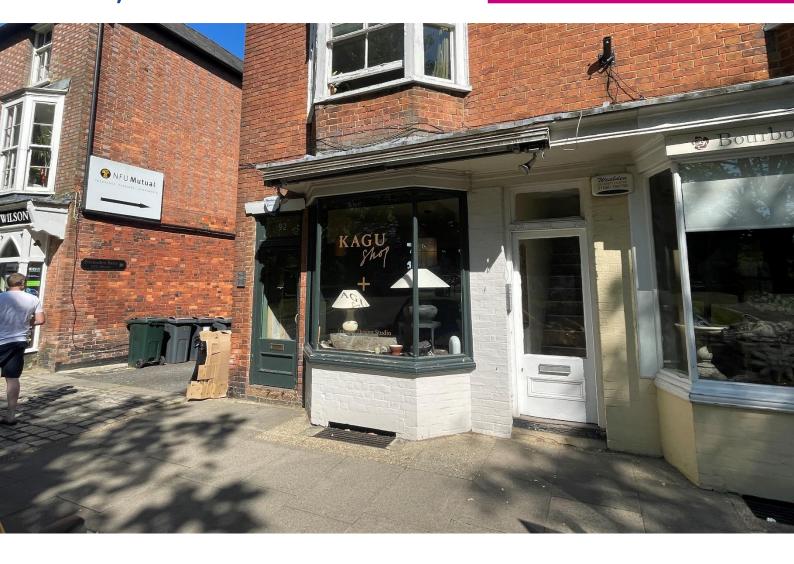

The property is situated to the western end of the High Street in the popular Lanes retail area of Tenterden, it is next door to Whites Jewellers and located close to Waterstones, Webbs and other well known retailers.

### Description

To Let - Self-contained high street retail premises in popular town centre.

### **Accommodation**

The property comprises a ground floor retail unit with basement storage, benefitting from kitchen and WC facilities. The property also includes one car parking space.

| Area               | Sq Ft | Sq M  |
|--------------------|-------|-------|
| Ground Floor Sales | 391   | 36.32 |
| Basement Storage   | 319   | 29.64 |
| Total NIA          | 710   | 65.96 |