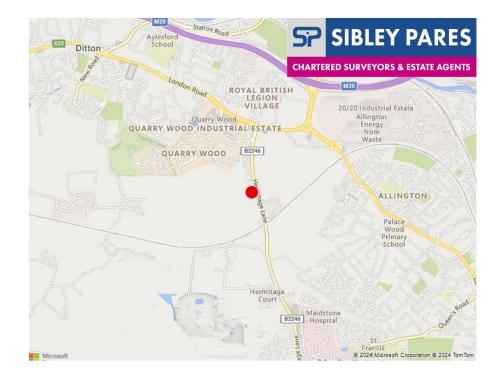

#### Location

The property is located off Hermitage Lane, Aylesford, forming part of RBLI's Centenary Village Hub, a short distance from the junction with the A20 London Road and within easy reach of the M20 motorway which bypasses Maidstone, the County Town of Kent.

| Drive Time      | Miles | Mins |
|-----------------|-------|------|
| Maidstone       | 3.1   | 9    |
| Canterbury      | 29.0  | 34   |
| Tunbridge Wells | 16.5  | 28   |