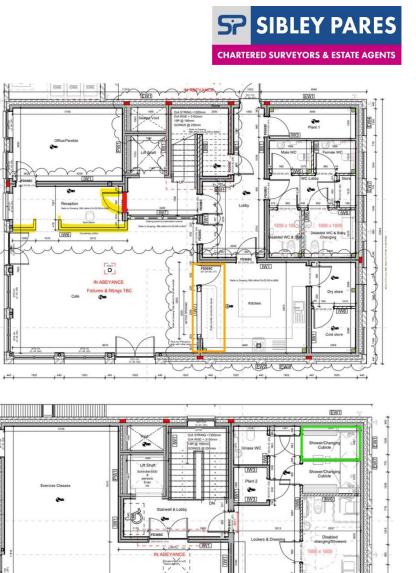

#### Description

A newly constructed property over ground and first floors extending in total to around 350 square meters (around 3,780 square feet). The ground floor will be space for a cafe/restaurant and on the first floor for a gym.

#### Accommodation

The property is a new build two-storey building. The ground floor will offer space to develop a cafe/restaurant, whilst on the first floor a gym.

The approximate floor areas, taken on a Gross Internal Area basis are as follows:

| Area             | Sq Ft | Sq M   |
|------------------|-------|--------|
| Ground Floor GIA | 1,890 | 175.58 |
| First Floor GIA  | 1,890 | 175.58 |
| Total GIA        | 3,780 | 351.16 |