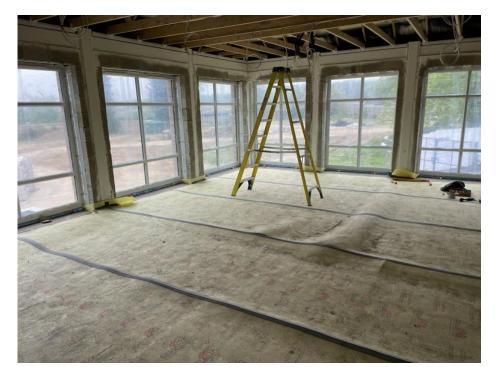

#### Description

A newly constructed property over ground and first floors extending in total to around 350 square meters (around 3,780 square feet). The ground floor will be space for a cafe/restaurant and on the first floor for a gym.

#### Accommodation

The property is a new build two-storey building. The ground floor will offer space to develop a cafe/restaurant, whilst on the first floor a gym.

The approximate floor areas, taken on a Gross Internal Area basis are as follows: