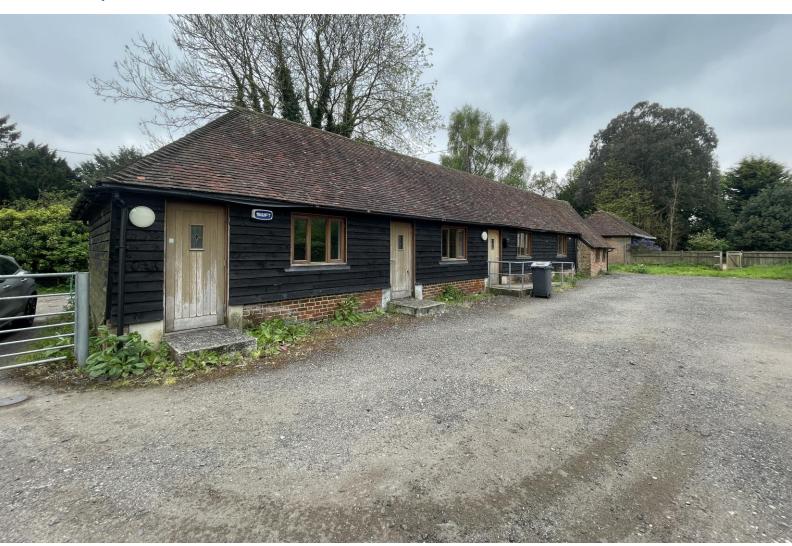

# THE OLD STABLES, TONBRIDGE ROAD, MEREWORTH, MAIDSTONE, KENT, ME18 5LR

**CHARTERED SURVEYORS & ESTATE AGENTS** 

#### Location

The property is located behind Bull Farm House on the Tonbridge Road in Mereworth just 1.7 miles south of Kings Hill and 6 miles west of Maidstone Town Centre. The property is set in a semi-rural location but witin 5 miles of Junction 4 of the M20 and Juntion 2a of the M26. Wateringbury Station serves London, Charing cross via Tonbridge in 1 hour, 12 mins. West Malling has direct services to London Victoria in under 1 hour.

## Description

High spec open plan offices in semi rural location with excellent transport links