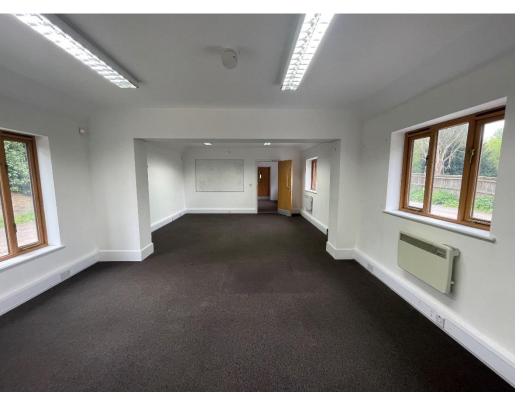

# **OPEN PLAN OFFICES**

- Semi-Rural Location
- Within 5 Miles of J4 of M20 and J2a of M26
- Ample Car Parking
- Fibre Broadband
  Available
- £20,500 Per Annum Exclusive

## Description

High spec open plan offices in semi rural location with excellent transport links

#### **Accommodation**

The offices are a former stable block converted to an excellent specification providing 3 main open plan offices with ladies gents and disabled wc and kitchenette.

| Area        | Sq M  | Sq Ft |
|-------------|-------|-------|
| Office 1    | 40.74 | 438   |
| Office 2    | 20.61 | 222   |
| Office 3    | 21.91 | 236   |
| Kitchenette | 3.83  | 41    |
| Total NIA   | 87.09 | 937   |