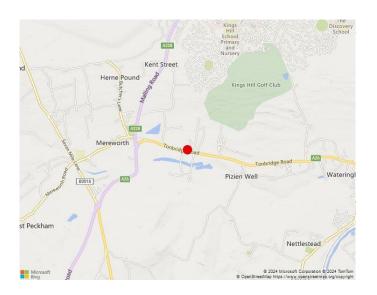

#### Location

The property is located behind Bull Farm House on the Tonbridge Road in Mereworth just 1.7 miles south of Kings Hill and 6 miles west of Maidstone Town Centre. The property is set in a semi-rural location but witin 5 miles of Junction 4 of the M20 and Juntion 2a of the M26. Wateringbury Station serves London, Charing cross via Tonbridge in 1 hour, 12 mins. West Malling has direct services to London Victoria in under 1 hour.