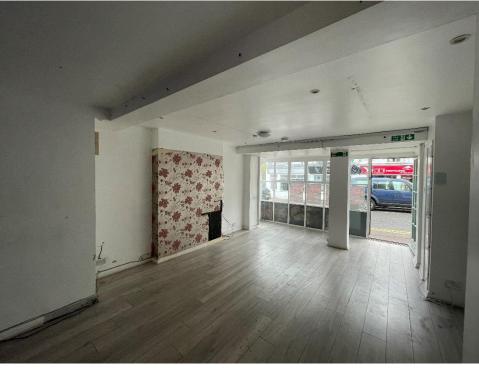

#### **Description**

The property comprises a retail shop suitable for a variety of uses with ancillary space over 3 floors. The ground floor is open plan and features a fully glazed full bay window to the front.

#### Accommodation

Ground floor shop with potential for additional retail on the upper floors plus ancillary storage space and WC facilities. 2 Parking spaces are available nearby by way fo separate negotiation.