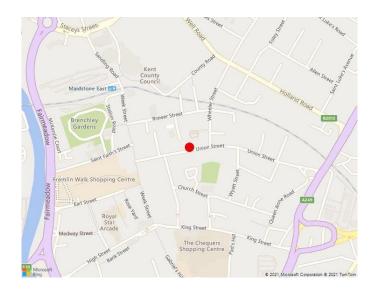

#### Location

Located in a popular retail location in Maidstone Town Centre on Union Street, just off Week Street.

Maidstone has good communications with access to the motorway network via junctions 5, 6 & 7 of the M20, and also benefits from 2 mainline stations that provide regular services to both London Victoria, and high speed services to London St Pancras International via Strood. The property is close to the central bus stops with a variety of bus routes serving it.