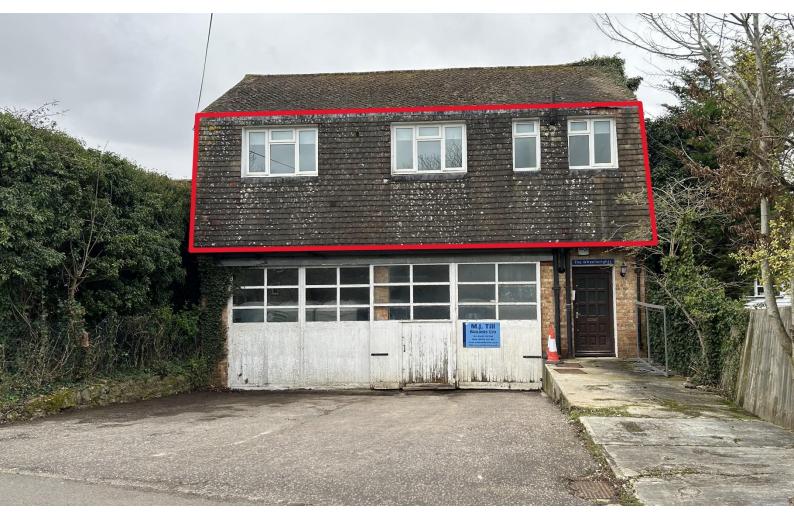

### Description

To Let - Self-contained first floor office space in semirural location

### Accommodation

The property comprises self-contained first floor and upper first floor office space, benefitting from a kitchenette & WC. There is parking for approximately 3 vehicles to the front.

| Area              | Sq m   | Sq ft |
|-------------------|--------|-------|
| First Floor       | 66.80  | 719   |
| Upper First Floor | 45.43  | 489   |
| Kitchen           | 3.62   | 39    |
| Total NIA         | 115.85 | 1,247 |