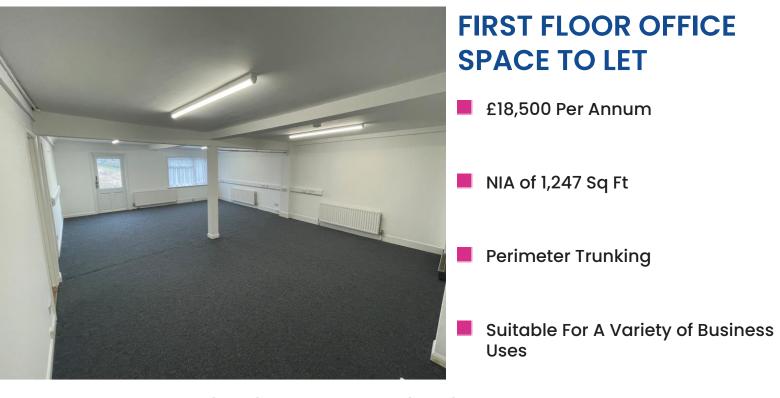

### Description

To Let - Self-contained first floor office space in semirural location

### Accommodation

The property comprises self-contained first floor and upper first floor office space, benefitting from a kitchenette & WC. There is parking for approximately 3 vehicles to the front.

| Area              | Sq m   | Sq ft |
|-------------------|--------|-------|
| First Floor       | 66.80  | 719   |
| Upper First Floor | 45.43  | 489   |
| Kitchen           | 3.62   | 39    |
| Total NIA         | 115.85 | 1,247 |

#### **Rent/Price**

£18,500 Per Annum Exclusive