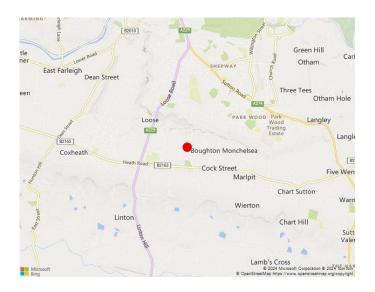

### Location

The property is situated on The Green in Boughton Monchelsea on the outskirts of Maidstone, just a 2 minute drive from the B2163, Heath Road, midway between the A229 (Hastings Road) and the A274 (Sutton Road). The property is approximately 4 miles south of Maidstone Town Centre, and access to the M20, approximately 6 miles, is via Willington Street for J7 or through the Town Centre for the M2 on J6 of the M20.