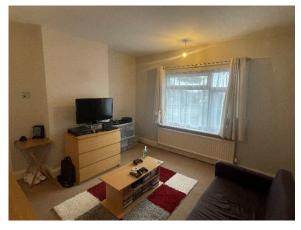

#### Description

For Sale - Ground Floor retail/office unit with rear garden and single garage. Self contained two bedroom flat above, currently let on AST. Potential for further development, subject to the necessary consents.

#### **Accommodation**

The property comprises a ground floor retail/office unit with a self contained two bedroom flat above. The ground floor currently consists of retail space, kitchenette, WC and additional rear storage and garden. There is a large forecourt area to the front as well as a single garage. Accommodation is as follows:

| Area             | Sq M   | Sq Ft |
|------------------|--------|-------|
| GF Retail        | 56.60  | 594   |
| GF Office        | 28.15  | 303   |
| Kitchen          | 5.67   | 61    |
| Internal Storage | 38.83  | 418   |
| External Storage | 27.5   | 296   |
| FF 2 Bed Flat    | 47.70  | 513   |
| Total NIA        | 202.99 | 2,185 |