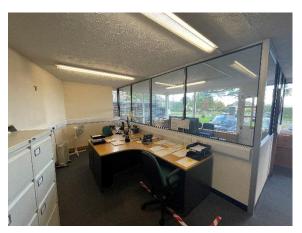

#### Description

For Sale - Ground Floor retail/office unit with rear garden and single garage. Self contained two bedroom flat above, currently let on AST. Potential for further development, subject to the necessary consents.

#### **Accommodation**

The property comprises a ground floor retail/office unit with a self contained two bedroom flat above. The ground floor currently consists of retail space, kitchenette, WC and additional rear storage and garden. There is a large forecourt area to the front as well as a single garage. Accommodation is as follows:

| Area             | Sq M   | Sq Ft |
|------------------|--------|-------|
| GF Retail        | 56.60  | 594   |
| GF Office        | 28.15  | 303   |
| Kitchen          | 5.67   | 61    |
| Internal Storage | 38.83  | 418   |
| External Storage | 27.5   | 296   |
| FF 2 Bed Flat    | 47.70  | 513   |
| Total NIA        | 202.99 | 2,185 |