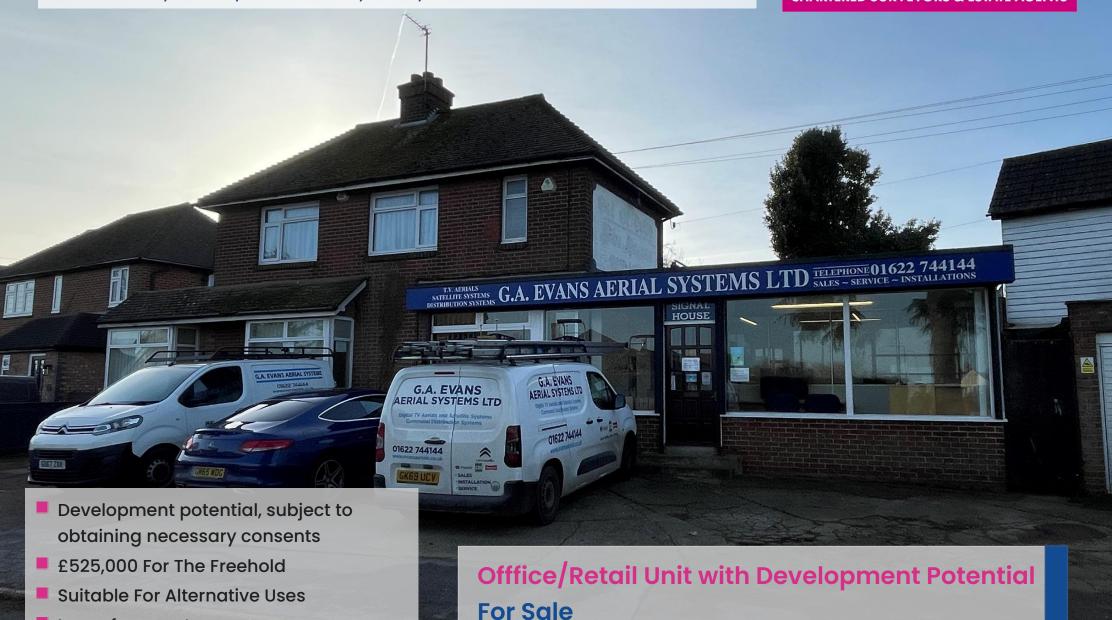

# Signal House

Large forecourt area

Self contained 2 bedroom flat

Linton Road, Loose, Maidstone, Kent, ME15 0AS

**CHARTERED SURVEYORS & ESTATE AGENTS** 

2,185 Sq Ft (202.99 Sq M)

#### Location

Loose is a large village on the outskirts of Maidstone, which consists of various local amenities as well as direct access into the Maidstone Town Centre via the A229 Linton Road. The property itself is located in a prominent position on Linton Road, the main arterial road heading south of Maidstone, giving excellent access to the motorway networks.

#### Description

For Sale - Ground Floor retail/office unit with rear garden and single garage. Self contained two bedroom flat above, currently let on AST. Potential for further development, subject to the necessary consents.

#### **Accommodation**

The property comprises a ground floor retail/office unit with a self contained two bedroom flat above. The ground floor currently consists of retail space, kitchenette, WC and additional rear storage and garden. There is a large forecourt area to the front as well as a single garage. Accommodation is as follows:

#### **Guide Price**

£525,000 for the freehold